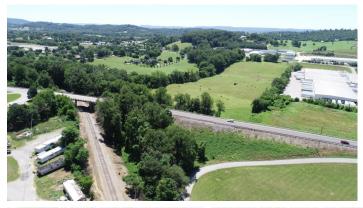

## **Overview/Comments**

21 acres m/l....Fabulous Location...Property fronts Old Hwy 33 and comes across New Hwy 33 on other side...Vacant Land...Utilities available....Located just minutes From Walmart Shopping Center...Across from Homesteader Manufacturing...and beside England Furniture ....Minutes to New Tazewell Park...