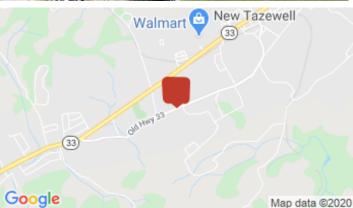

## **Overview/Comments**

21 acres m/l....Fabulous Location...Property fronts Old Hwy 33 and comes across New Hwy 33 on other side...Vacant Land...Utilities available....Located just minutes From Walmart Shopping Center...Across from Homesteader Manufacturing...and beside England Furniture ....Minutes to New Tazewell Park...