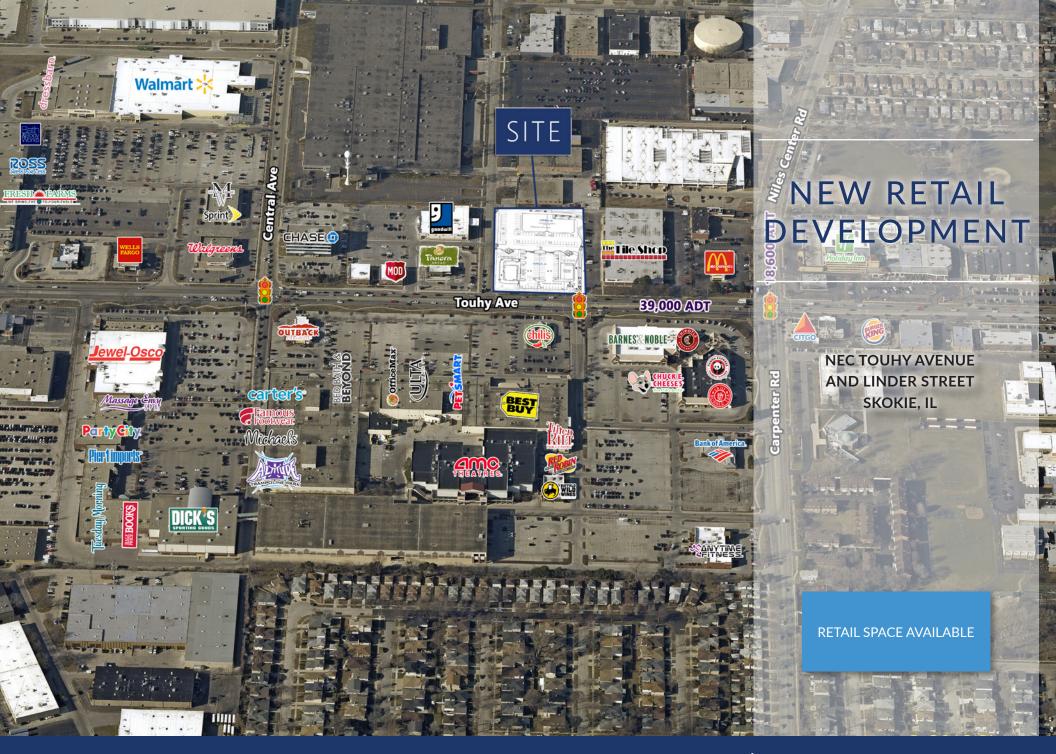

## **NEW RETAIL DEVELOMENT**

# **NEC TOUHY AVENUE AND LINDER STREET**

Skokie, IL

#### **SITE SUMMARY**

- This property is a strategically located at the NEC of Touhy Avenue (39,000 ADT) and Linder Avenue in Skokie, IL.
- This property enjoys great visibility to Touhy Avenue and is easily accessible via a lighted signalized curb cut.
- This site sits in the shadow of nearly 1,000,000 million square feet of retail space and enjoys synergy with tenants such as Walmart, Best Buy, Barnes and Noble, AMC Theaters, Buffalo Wild Wings, Chipotle, Chili's and Panera.