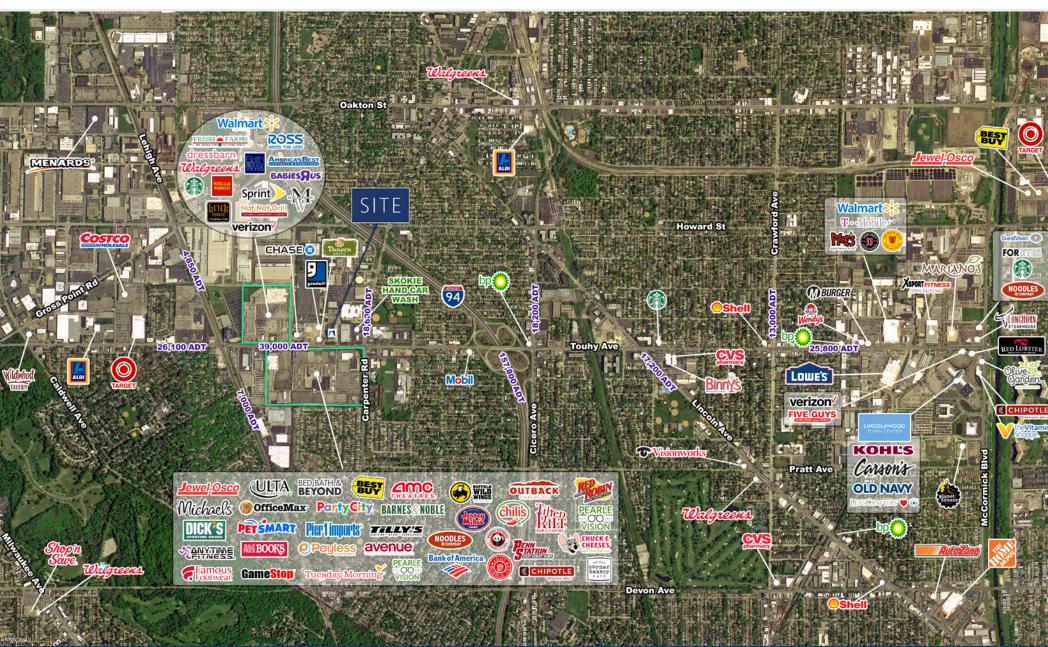

#### **SITE SUMMARY**

- This property is a strategically located at the NEC of Touhy Avenue (39,000 ADT) and Linder Avenue in Skokie, IL.
- This property enjoys great visibility to Touhy Avenue and is easily accessible via a lighted signalized curb cut.
- This site sits in the shadow of nearly 1,000,000 million square feet of retail space and enjoys synergy with tenants such as Walmart, Best Buy, Barnes and Noble, AMC Theaters, Buffalo Wild Wings, Chipotle, Chili's and Panera.