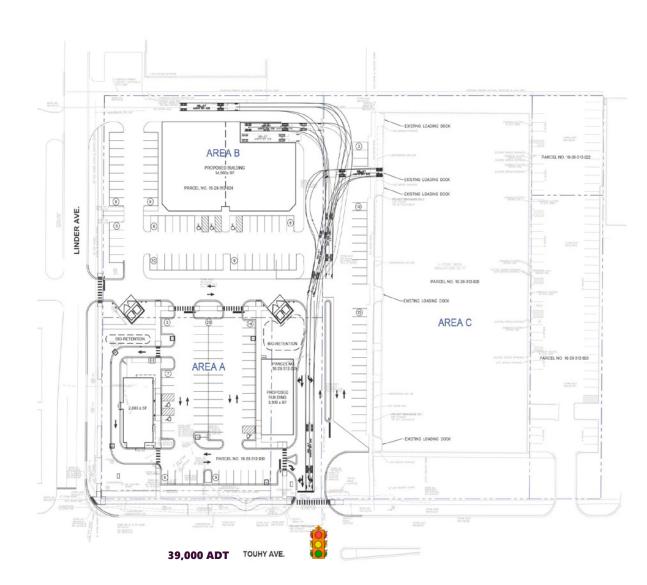

#### **SPACE AVAILABLE**

Various sizes & configurations available

#### **SITE SUMMARY**

- This property is a strategically located at the NEC of Touhy Avenue (39,000 ADT) and Linder Avenue in Skokie, IL.
- This property enjoys great visibility to Touhy Avenue and is easily accessible via a lighted signalized curb cut.
- This site sits in the shadow of nearly 1,000,000 million square feet of retail space and enjoys synergy with tenants such as Walmart, Best Buy, Barnes and Noble, AMC Theaters, Buffalo Wild Wings, Chipotle, Chili's and Panera.