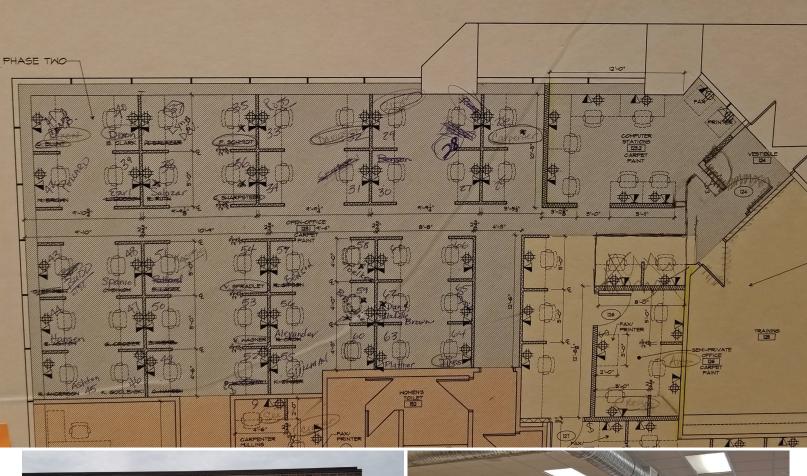

### HIGHLIGHTS

2,200 SF For Lease

Separate Outside Entrance

60 Built in Workstations

Great Location - College Blvd & Nall Ave

Rental Rate Just \$16/SF Full Service

# FLOOR PLAN & PHOTOS REECE COMMERCIAL REAL ESTATE

5300 COLLEGE BLVD, OVERLAND PARK, KS 66211