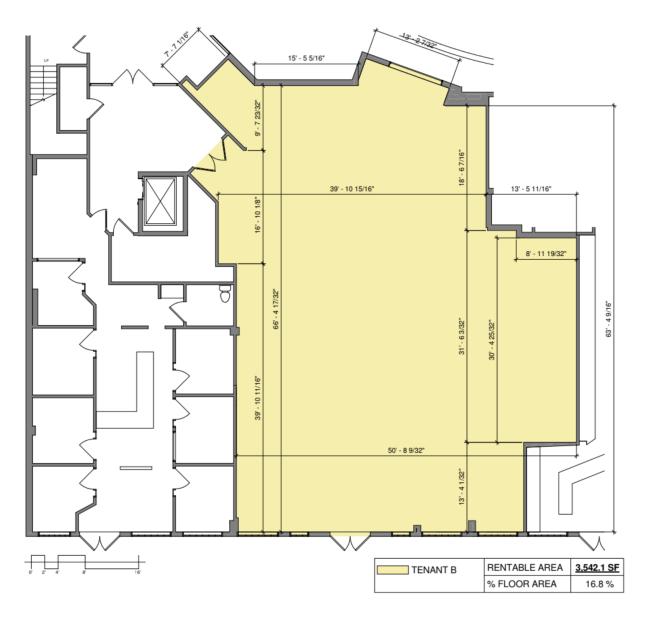

FOR LEASE - 3,542 RSF
Prime Kinderkamack Road Location

**Signage** 

**On-Site Parking** 

Nina Bianco, Agent | O 201.336.1211 | M 201.615.5102 | NBianco@NIANationalRealty.com

Prominent retail/office space in downtown Oradell! Former bank with drive thru!! On-site and free customer parking available. Front and rear (parking lot entrances). Beautiful windows facing Kinderkamack Road. Join UPS store, Chinese food, Bagel shop, ReMax and more! 2<sup>nd</sup> Floor consists of Medical & Professional Offices.

Total SF 3,542

Total SF 22,400

Heat Gas

Parking Spaces 3.5/1,000 +Street

Zoning Retail

Lease/SF \$22.00 NNN

KINDERKAMACK ROAD

**LOCATED** – Easy access on the east side of Kinderkamack Road; across from The Little Firehouse Theatre, near two crosswalks in beautiful historic Oradell, home of the famous Blauvault Art Museum and Mansion.