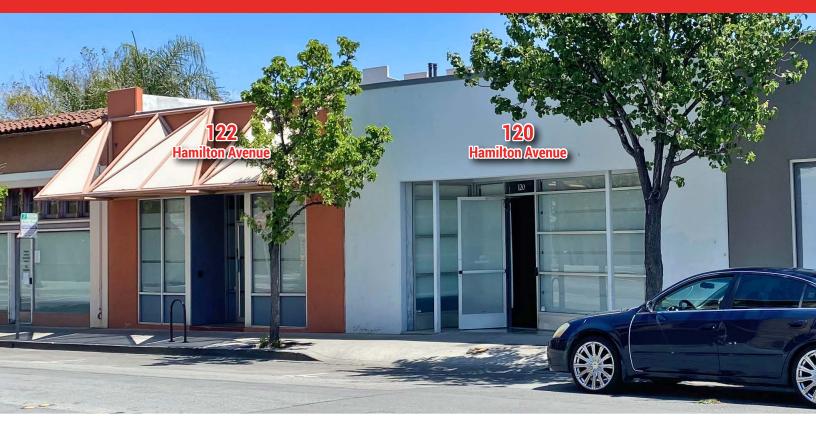

#### ±4,671 SF Available

As the exclusive agents, we are pleased to offer the following space:

- 120 Hamilton: ±2,327 SF 122 Hamilton: ±2,344 SF Divisible
- Combination of Open Office Space and Meeting Rooms
- Flexible Lease Term 1-3 Years
- Ideal for Start-Ups
- Located in the Heart of Downtown Palo Alto
- 2 Blocks from Caltrain Station Bullet Stop
- Steps from Downtown Amenities Including Whole Foods, Philz Coffee, Coupa Café, The Old Pro and More
- Available Now