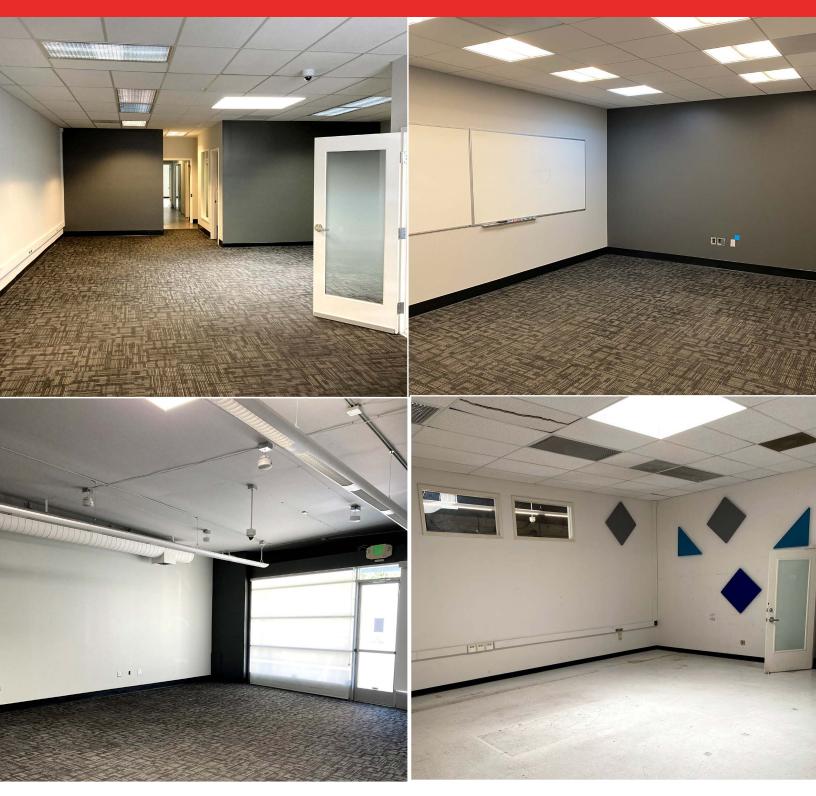

#### ±4,671 SF Available

As the exclusive agents, we are pleased to offer the following space:

- 120 Hamilton: ±2,327 SF 122 Hamilton: ±2,344 SF Divisible
- Combination of Open Office Space and Meeting Rooms
- Flexible Lease Term 1-3 Years
- Ideal for Start-Ups
- Located in the Heart of Downtown Palo Alto
- 2 Blocks from Caltrain Station Bullet Stop
- Steps from Downtown Amenities Including Whole Foods, Philz Coffee, Coupa Café, The Old Pro and More
- Available Now