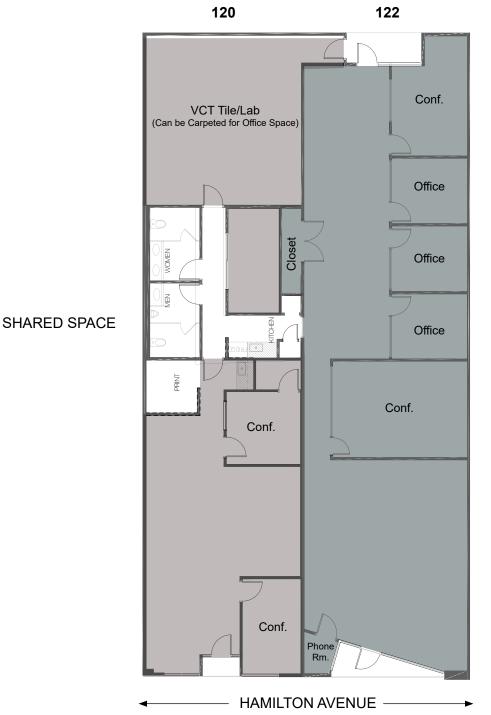

#### ±4,671 SF Available

As the exclusive agents, we are pleased to offer the following space:

- 120 Hamilton: ±2,327 SF 122 Hamilton: ±2,344 SF Divisible
- Combination of Open Office Space and Meeting Rooms
- Flexible Lease Term 1-3 Years
- Ideal for Start-Ups
- Located in the Heart of Downtown Palo Alto
- 2 Blocks from Caltrain Station Bullet Stop
- Steps from Downtown Amenities Including Whole Foods, Philz Coffee, Coupa Café, The Old Pro and More
- Available Now