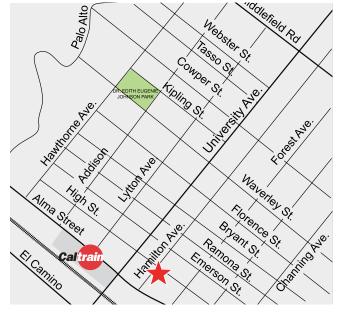

#### ±4,671 SF Available

As the exclusive agents, we are pleased to offer the following space:

- 120 Hamilton: ±2,327 SF 122 Hamilton: ±2,344 SF Divisible
- Combination of Open Office Space and Meeting Rooms
- Flexible Lease Term 1-3 Years
- Ideal for Start-Ups
- Located in the Heart of Downtown Palo Alto
- 2 Blocks from Caltrain Station Bullet Stop
- Steps from Downtown Amenities Including Whole Foods, Philz Coffee, Coupa Café, The Old Pro and More
- Available Now