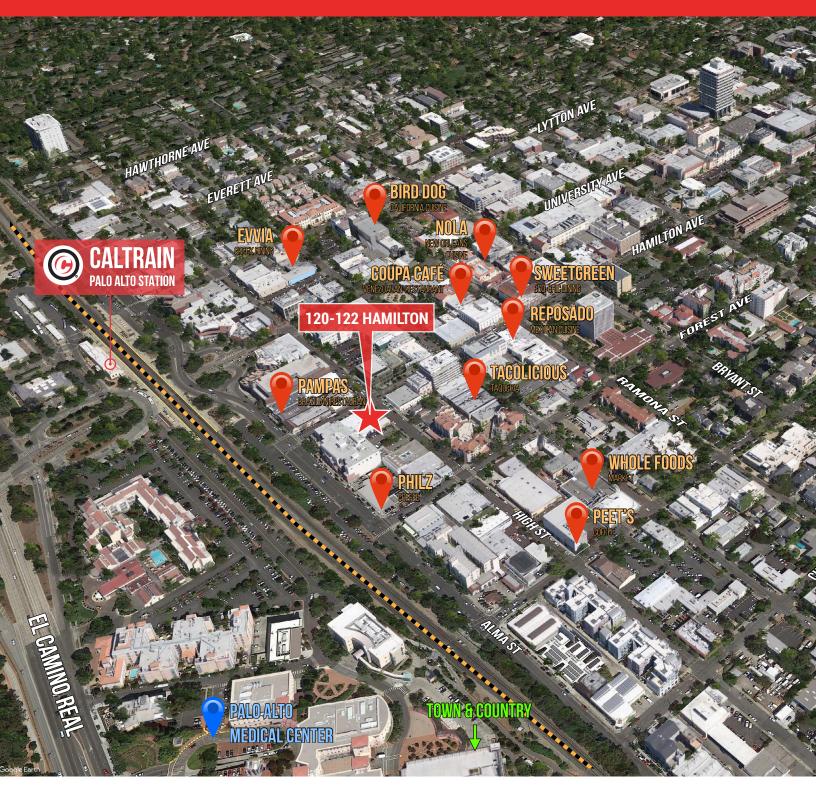

#### ±4,671 SF Available

As the exclusive agents, we are pleased to offer the following space:

- 120 Hamilton: ±2,327 SF 122 Hamilton: ±2,344 SF Divisible
- Combination of Open Office Space and Meeting Rooms
- Flexible Lease Term 1-3 Years
- Ideal for Start-Ups
- Located in the Heart of Downtown Palo Alto
- 2 Blocks from Caltrain Station Bullet Stop
- Steps from Downtown Amenities Including Whole Foods, Philz Coffee, Coupa Café, The Old Pro and More
- Available Now