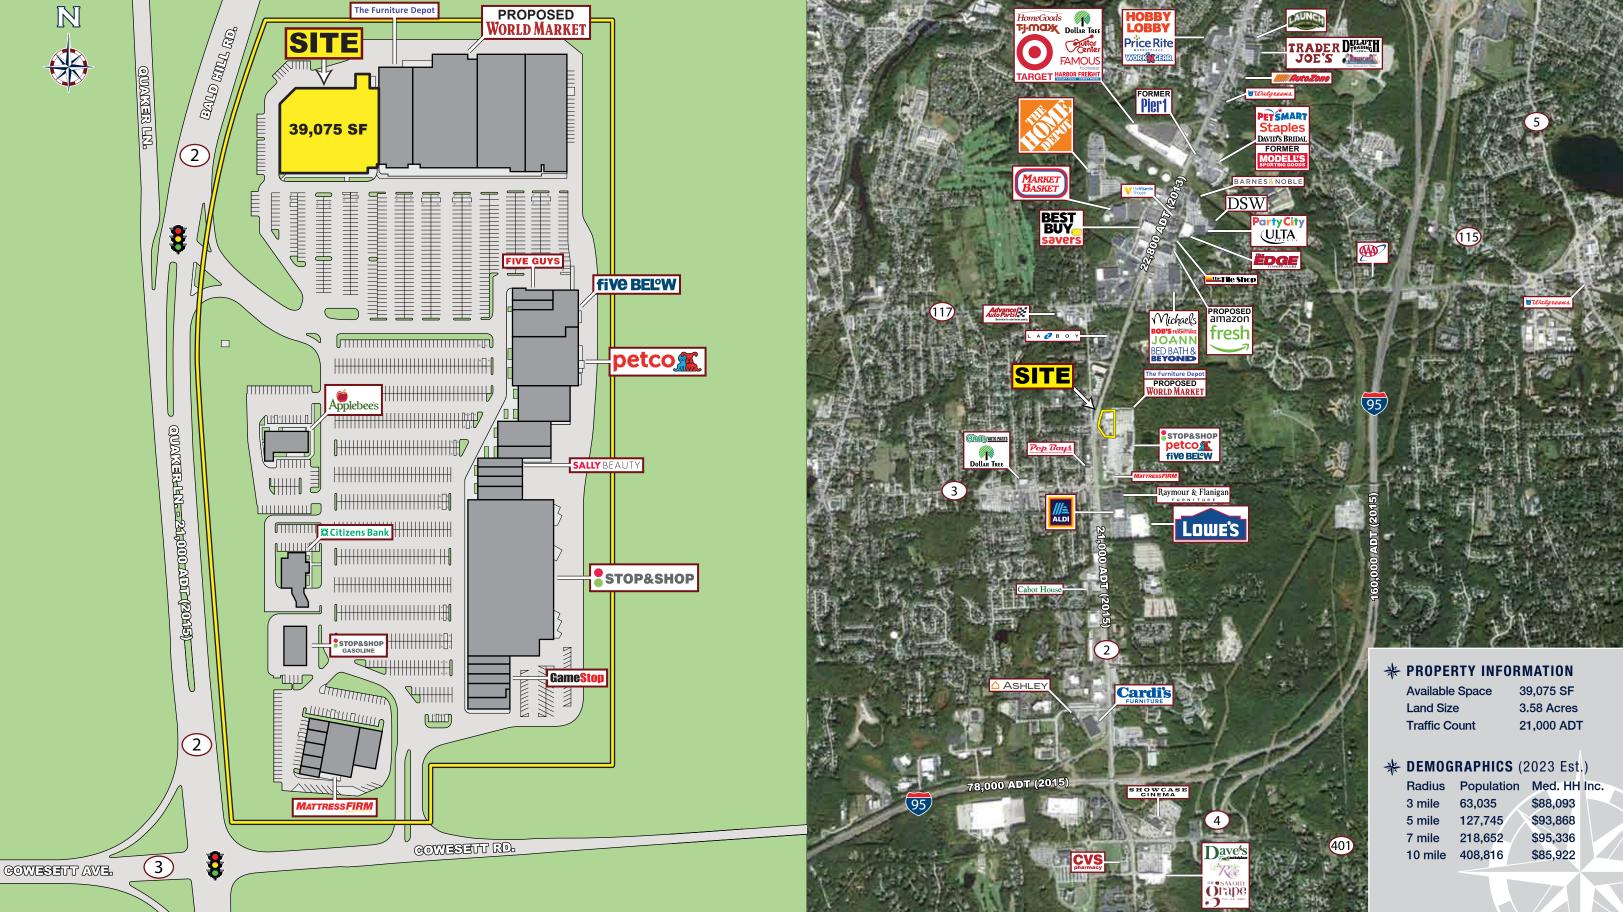

## **PROPERTY HIGHLIGHTS**

- » 39,075 SF Available For Lease
- » 3.58 Acre Site
- » Pylon Signage Available
- » Signalized Access from Route 2
- » Excellent Visibility
- » Large Parking Field

## FORMER CHRISTMAS TREE SHOPS

300 Quaker Lane (Route 2), Warwick, Rhode Island

| 3       | mile |
|---------|------|
| 5       | mile |
| 7       | mile |
| 10 mile |      |

Former Christmas Tree Shops - 300 Quaker Lane (Route 2), Warwick, Rhode Island