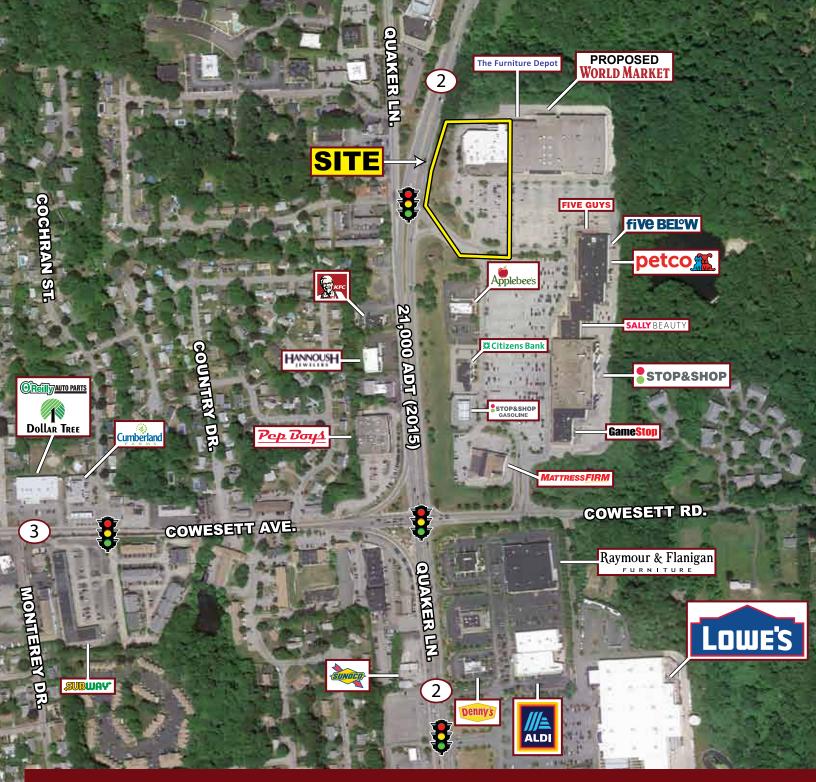

## **PROPERTY HIGHLIGHTS**

- » 39,075 SF Available For Lease
- » 3.58 Acre Site
- » Pylon Signage Available
- » Signalized Access from Route 2
- » Excellent Visibility
- » Large Parking Field

## FORMER CHRISTMAS TREE SHOPS

300 Quaker Lane (Route 2), Warwick, Rhode Island

| 3       | mile |
|---------|------|
| 5       | mile |
| 7       | mile |
| 10 mile |      |

Former Christmas Tree Shops - 300 Quaker Lane (Route 2), Warwick, Rhode Island