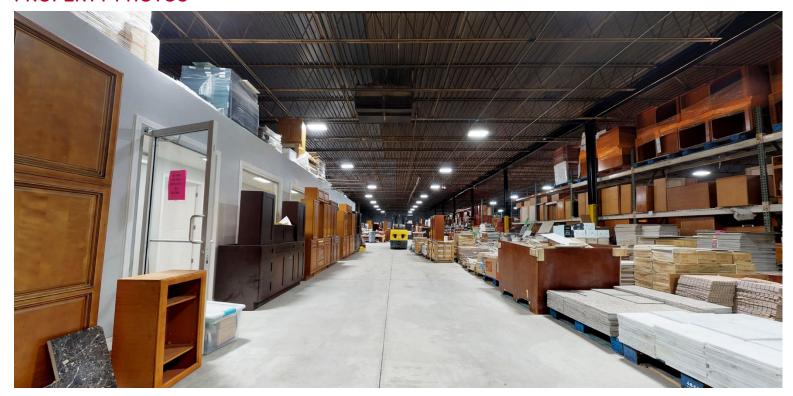

(\$0.98 PSF)                                                                                                                                                                                                                 |
| Sale Price     | \$1,150,000                                                                                                                                                                                                                              |
| Comments       | <ul> <li>Less than 1-mile from Cicero CTA Green and Blue Line Stations</li> <li>Easily accessible via I-290 Expressway (1-mile away)</li> <li>Great exposure on busy W. Madison Street</li> <li>New floors, roof and lighting</li> </ul> |



## 4510 W. Madison Street CHICAGO, IL 60624

### PROPERTY PHOTOS