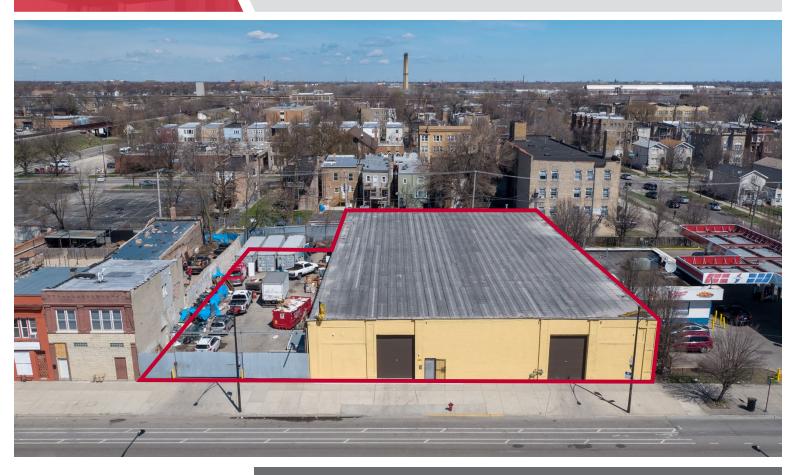

# FOR SALE 17,500 SF Newly Renovated Industrial

## 4510 W. Madison Street CHICAGO, IL 60624

For more information, please contact:

### PROPERTY SPECIFICATIONS

| Building Size  | <u>+</u> 17,500 SF                                                                                                                                                                                                                       |
|----------------|------------------------------------------------------------------------------------------------------------------------------------------------------------------------------------------------------------------------------------------|
| Land Size      | <u>+</u> 26,700 SF                                                                                                                                                                                                                       |
| Loading        | 3 Drive-in-Doors                                                                                                                                                                                                                         |
| Ceiling Height | 18' Clear                                                                                                                                                                                                                                |
| Zoning         | C1-2                                                                                                                                                                                                                                     |
| 2017 Taxes     | \$17,194.44 (\$0.98 PSF)                                                                                                                                                                                                                 |
| Sale Price     | \$1,150,000                                                                                                                                                                                                                              |
| Comments       | <ul> <li>Less than 1-mile from Cicero CTA Green and Blue Line Stations</li> <li>Easily accessible via I-290 Expressway (1-mile away)</li> <li>Great exposure on busy W. Madison Street</li> <li>New floors, roof and lighting</li> </ul> |