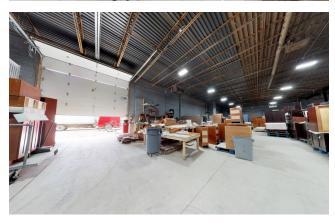

.98 PSF)                                                                                                                                                                                                                 |
| Sale Price     | \$1,150,000                                                                                                                                                                                                                              |
| Comments       | <ul> <li>Less than 1-mile from Cicero CTA Green and Blue Line Stations</li> <li>Easily accessible via I-290 Expressway (1-mile away)</li> <li>Great exposure on busy W. Madison Street</li> <li>New floors, roof and lighting</li> </ul> |



## 4510 W. Madison Street CHICAGO, IL 60624

### PROPERTY PHOTOS