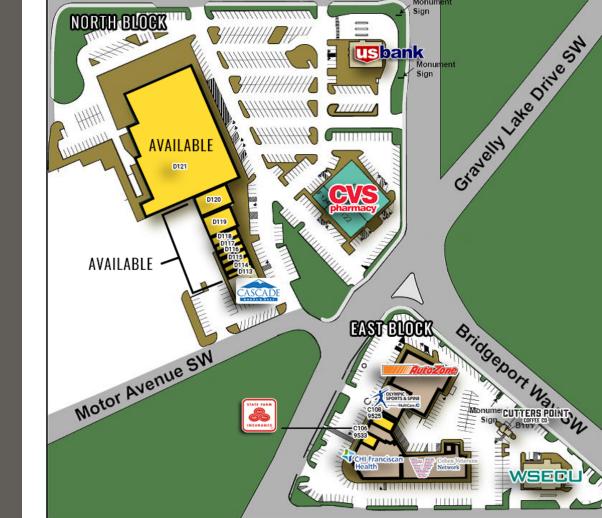

## SITE PLAN

Monument

Sign

| SF     | Tentant                                                                                                                                    |
|--------|--------------------------------------------------------------------------------------------------------------------------------------------|
| 52,870 | Pending                                                                                                                                    |
| 3,766  | AVAILABLE                                                                                                                                  |
| 3,477  | AVAILABLE                                                                                                                                  |
| 1,375  | AVAILABLE                                                                                                                                  |
| 1,166  | AVAILABLE                                                                                                                                  |
| 1,166  | AVAILABLE                                                                                                                                  |
| 1,030  | AVAILABLE                                                                                                                                  |
| 1,030  | Cascade Bagel<br>Baking Center                                                                                                             |
| 820    | AVAILABLE                                                                                                                                  |
| 1,995  | Cascade Bagel Deli                                                                                                                         |
| 10,500 | AutoZone                                                                                                                                   |
| 3,650  | Olympic<br>Sports & Spine                                                                                                                  |
| 1,300  | AVAILABLE                                                                                                                                  |
| 1,479  | State Farm<br>Insurance                                                                                                                    |
| 800    | AVAILABLE                                                                                                                                  |
| 8,000  | CHI Franciscan<br>Health Center                                                                                                            |
| 8,543  | Cohan Veterans<br>Network                                                                                                                  |
|        | 52,870<br>3,766<br>3,477<br>1,375<br>1,166<br>1,166<br>1,030<br>1,030<br>820<br>1,995<br>10,500<br>3,650<br>1,300<br>1,479<br>800<br>8,000 |