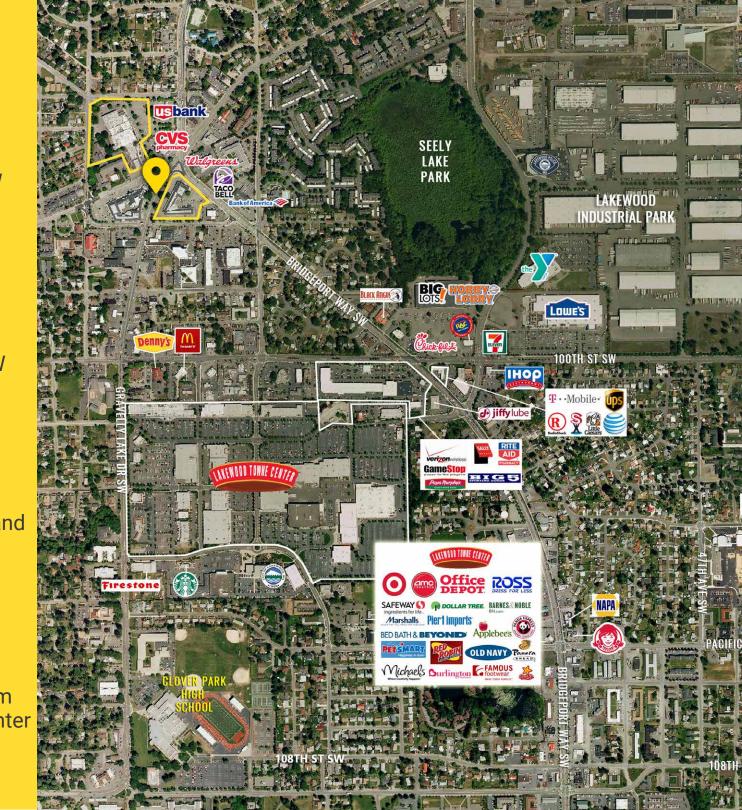

#### LAKEWOOD COLONIAL CENTER

First Western Properties—Tacoma Inc. | 253.472.0404 6402 Tacoma Mall Blvd, Tacoma, WA 98409 | fwp-inc.com **LAKEWOOD COLONIAL CENTER** is located in Lakewood's highest retail core traffic intersection with over 35,000 CPD and near the busy Lakewood Towne Center. The center is anchored by AutoZone and CVS Pharmacy and is just over a mile away from access to Highway 512 and I-5.

24,000 CPD Bridgeport Way SW

13,000 CPD Gravelly Lake Dr SW

Central access to akewood. Tacoma, and

Lakewood, Tacoma, and University Place

Located .5 mile from Lakewood Towne Center

ESTERN