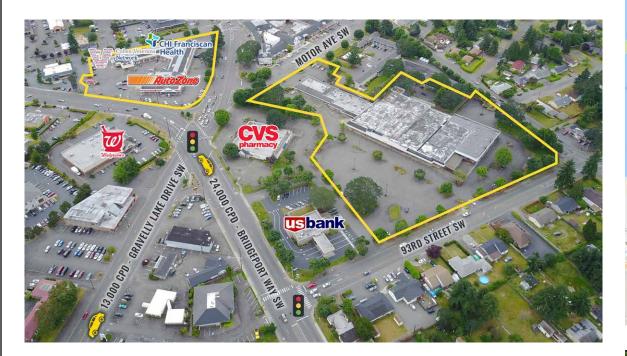

24,000 CPD Bridgeport Way SW

13,000 CPD Gravelly Lake Dr SW

Central access to akewood. Tacoma, and

Lakewood, Tacoma, and University Place

Located .5 mile from Lakewood Towne Center

ESTERN

## SITE PLAN

Monument

Sign

| SF     | Tentant                                                                                                                                    |
|--------|--------------------------------------------------------------------------------------------------------------------------------------------|
| 52,870 | Pending                                                                                                                                    |
| 3,766  | AVAILABLE                                                                                                                                  |
| 3,477  | AVAILABLE                                                                                                                                  |
| 1,375  | AVAILABLE                                                                                                                                  |
| 1,166  | AVAILABLE                                                                                                                                  |
| 1,166  | AVAILABLE                                                                                                                                  |
| 1,030  | AVAILABLE                                                                                                                                  |
| 1,030  | Cascade Bagel<br>Baking Center                                                                                                             |
| 820    | AVAILABLE                                                                                                                                  |
| 1,995  | Cascade Bagel Deli                                                                                                                         |
| 10,500 | AutoZone                                                                                                                                   |
| 3,650  | Olympic<br>Sports & Spine                                                                                                                  |
| 1,300  | AVAILABLE                                                                                                                                  |
| 1,479  | State Farm<br>Insurance                                                                                                                    |
| 800    | AVAILABLE                                                                                                                                  |
| 8,000  | CHI Franciscan<br>Health Center                                                                                                            |
| 8,543  | Cohan Veterans<br>Network                                                                                                                  |
|        | 52,870<br>3,766<br>3,477<br>1,375<br>1,166<br>1,166<br>1,030<br>1,030<br>820<br>1,995<br>10,500<br>3,650<br>1,300<br>1,479<br>800<br>8,000 |