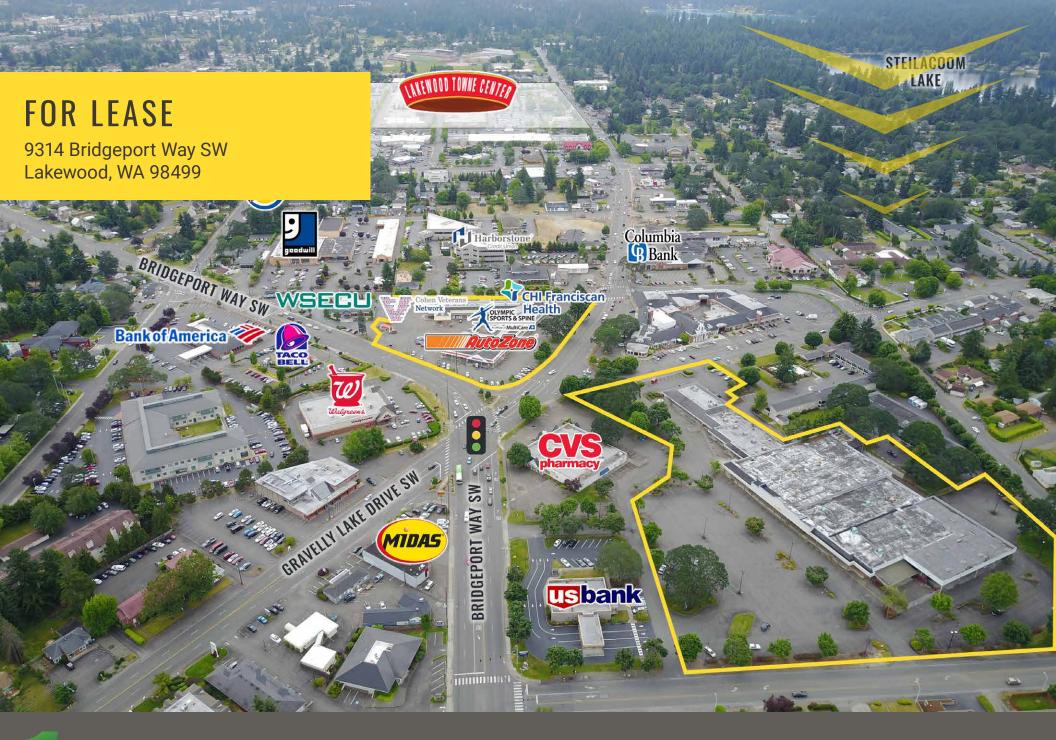

#### LAKEWOOD COLONIAL CENTER

First Western Properties—Tacoma Inc. | 253.472.0404 6402 Tacoma Mall Blvd, Tacoma, WA 98409 | fwp-inc.com **LAKEWOOD COLONIAL CENTER** is located in Lakewood's highest retail core traffic intersection with over 35,000 CPD and near the busy Lakewood Towne Center. The center is anchored by AutoZone and CVS Pharmacy and is just over a mile away from access to Highway 512 and I-5.

24,000 CPD Bridgeport Way SW

13,000 CPD Gravelly Lake Dr SW

Central access to akewood. Tacoma, and

Lakewood, Tacoma, and University Place

Located .5 mile from Lakewood Towne Center

ESTERN