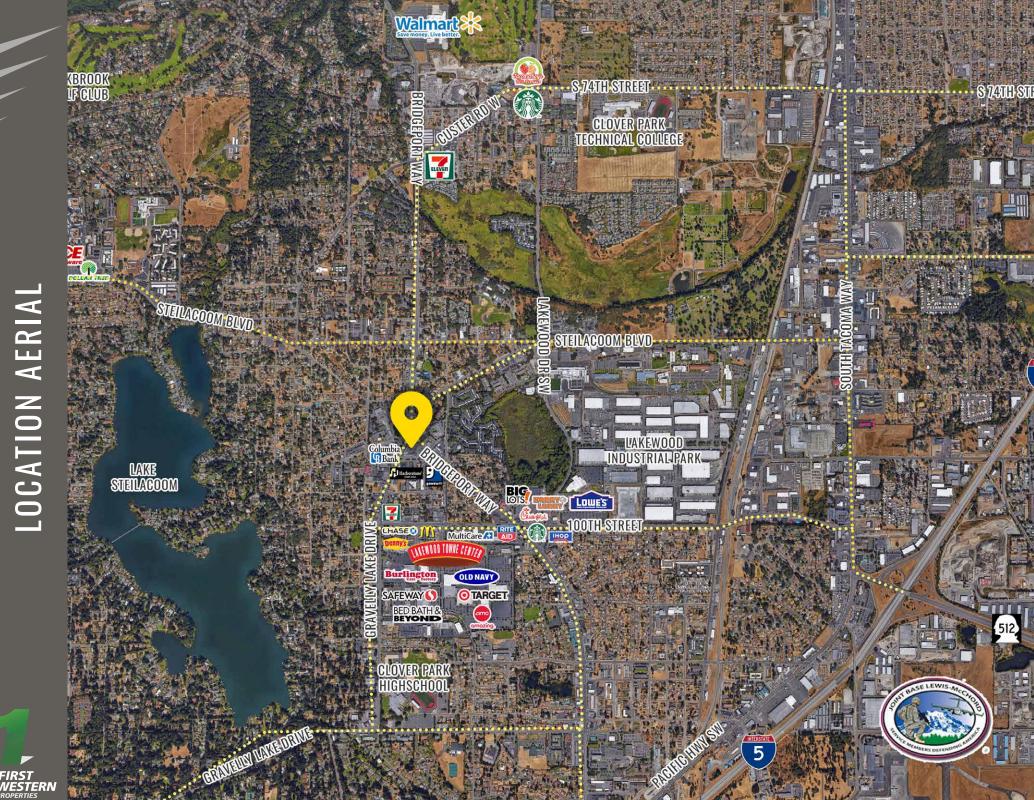

#### LAKEWOOD COLONIAL CENTER

First Western Properties—Tacoma Inc. | 253.472.0404 6402 Tacoma Mall Blvd, Tacoma, WA 98409 | fwp-inc.com **LAKEWOOD COLONIAL CENTER** is located in Lakewood's highest retail core traffic intersection with over 35,000 CPD and near the busy Lakewood Towne Center. The center is anchored by AutoZone and CVS Pharmacy and is just over a mile away from access to Highway 512 and I-5.

24,000 CPD Bridgeport Way SW

13,000 CPD Gravelly Lake Dr SW

Central access to akewood. Tacoma, and

Lakewood, Tacoma, and University Place

Located .5 mile from Lakewood Towne Center

ESTERN