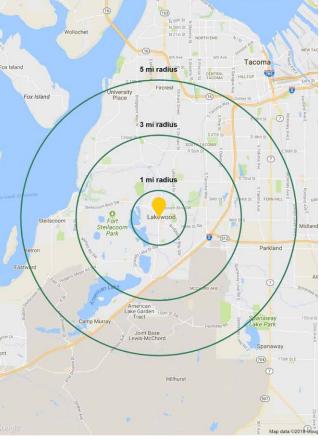

Population

Average HH Income

**Daytime Population** 

| Regis - 2018 | ·       | ·        |         |
|--------------|---------|----------|---------|
| Mile 1       | 11,435  | \$64,993 | 10,964  |
| Mile 3       | 96,110  | \$75,171 | 66,808  |
| Mile 5       | 226,290 | \$74,450 | 157,478 |