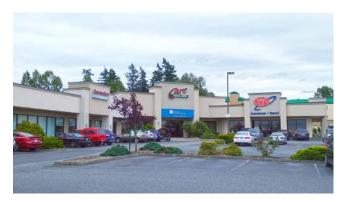

First Western Properties,Inc. | 425.822.5522 | fwp-inc.com 11621 97th Lane NE, Kirkland, Washington 98034 **MERIDIAN SQUARE** is centrally located on the signalized corridor of Meridian Street in the heart of Bellingham's retail core. The property is shadow anchored by Macy's Furniture Gallery, Bed Bath and Beyond, Office Depot, and Hobby Lobby opening soon. Whatcom Community College is within a block of the building further driving additional traffic to this area. The building's two end caps are available to lease now! 6,040 SF facing Meridian Street and 1,460 SF facing the ample parking lot and Olive Garden.

### 4280 MERIDIAN STREET:

| 1,460 SF | \$20-\$28 PSF | PLUS NNN |
|----------|---------------|----------|
| 6,040 SF | \$20-\$28 PSF | PLUS NNN |

- Great Signage Opportunities
- Join: PeaceHealth, St. Joseph Medical Center, Care Medical Group, ExpressCare Walk In Clinic, AAA, and Olive Garden