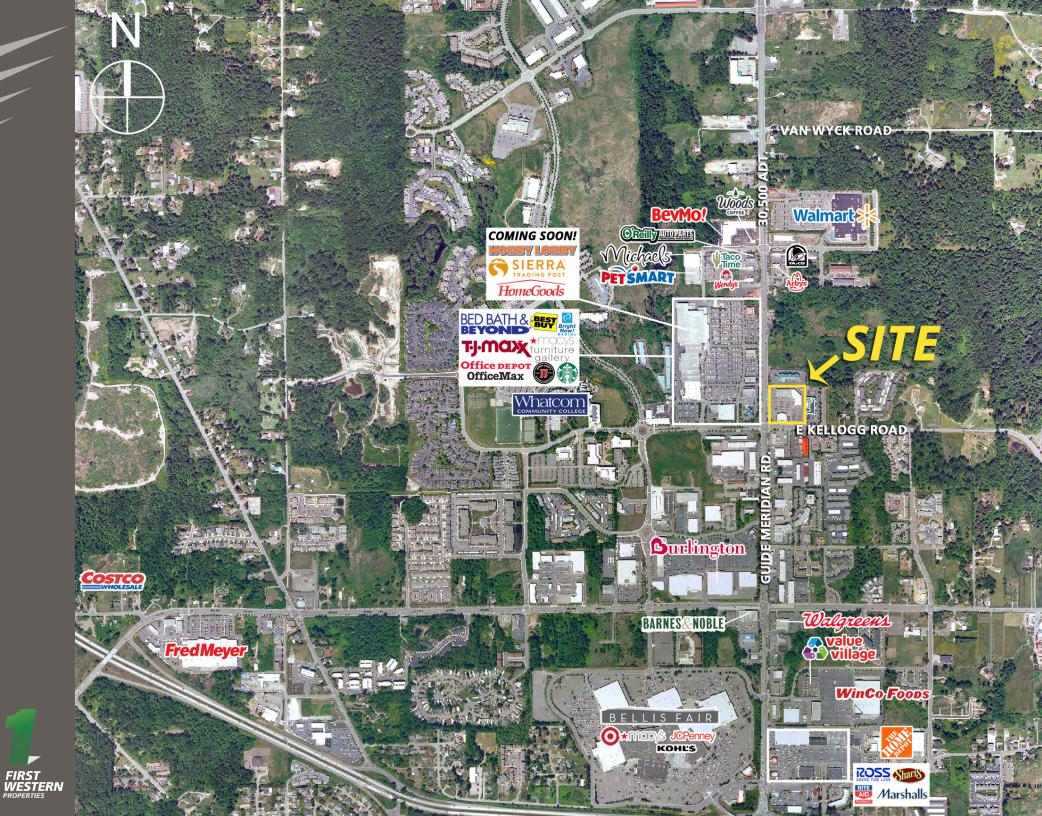

First Western Properties,Inc. | 425.822.5522 | fwp-inc.com 11621 97th Lane NE, Kirkland, Washington 98034 **MERIDIAN SQUARE** is centrally located on the signalized corridor of Meridian Street in the heart of Bellingham's retail core. The property is shadow anchored by Macy's Furniture Gallery, Bed Bath and Beyond, Office Depot, and Hobby Lobby opening soon. Whatcom Community College is within a block of the building further driving additional traffic to this area. The building's two end caps are available to lease now! 6,040 SF facing Meridian Street and 1,460 SF facing the ample parking lot and Olive Garden.

Population **Daytime Population** Average HH Income Regis - 2018 \$59,779 7,324 8,990 Mile 1 Mile 3 \$65,826 45,240 42,842 \$73,067 Mile 5 95,221 62,535

AWAS AWA

**BELLINGHAM, WA** which serves as the County Seat of Whatcom County, is at the center of a uniquely picturesque area offering a rich variety of recreational, cultural, educational, and economic activities. Excellence in education is hallmark of their community. Nationally lauded K-12 public schools, two community colleges, and Western Washington University - consistently ranked high among public regional universities - all call Bellingham home.