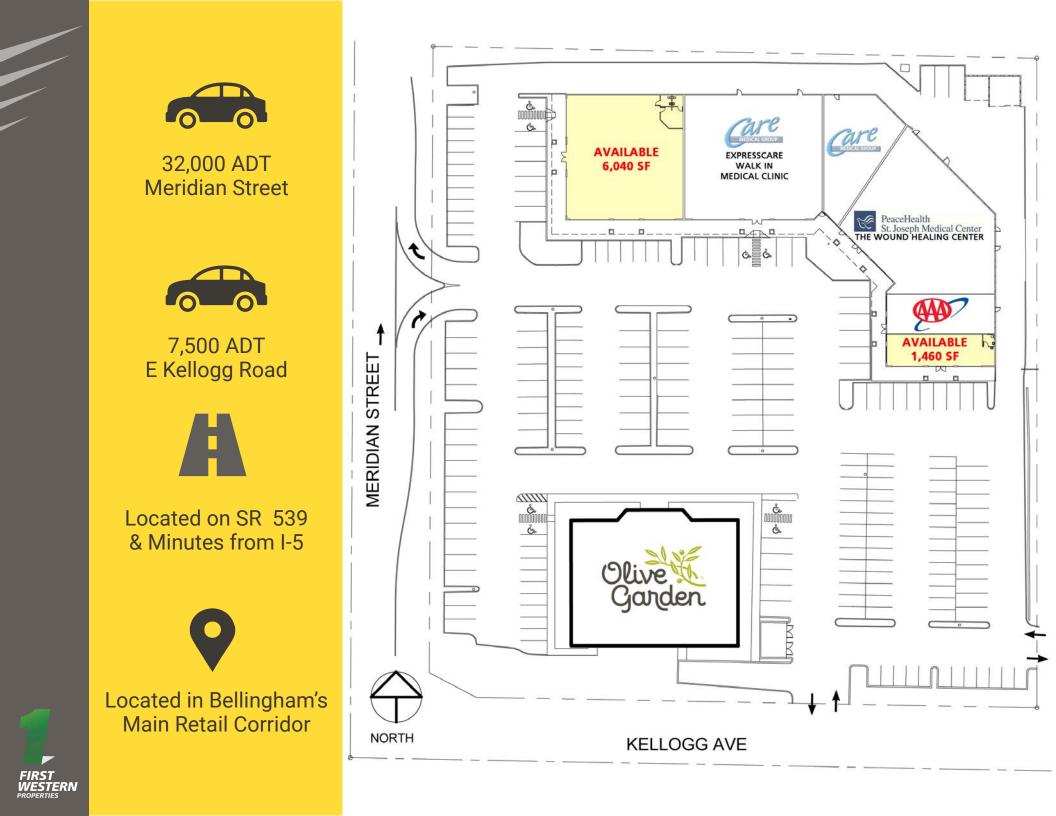

First Western Properties,Inc. | 425.822.5522 | fwp-inc.com 11621 97th Lane NE, Kirkland, Washington 98034 **MERIDIAN SQUARE** is centrally located on the signalized corridor of Meridian Street in the heart of Bellingham's retail core. The property is shadow anchored by Macy's Furniture Gallery, Bed Bath and Beyond, Office Depot, and Hobby Lobby opening soon. Whatcom Community College is within a block of the building further driving additional traffic to this area. The building's two end caps are available to lease now! 6,040 SF facing Meridian Street and 1,460 SF facing the ample parking lot and Olive Garden.

### 4280 MERIDIAN STREET:

| 1,460 SF | \$20-\$28 PSF | PLUS NNN |
|----------|---------------|----------|
| 6,040 SF | \$20-\$28 PSF | PLUS NNN |

- Great Signage Opportunities
- Join: PeaceHealth, St. Joseph Medical Center, Care Medical Group, ExpressCare Walk In Clinic, AAA, and Olive Garden