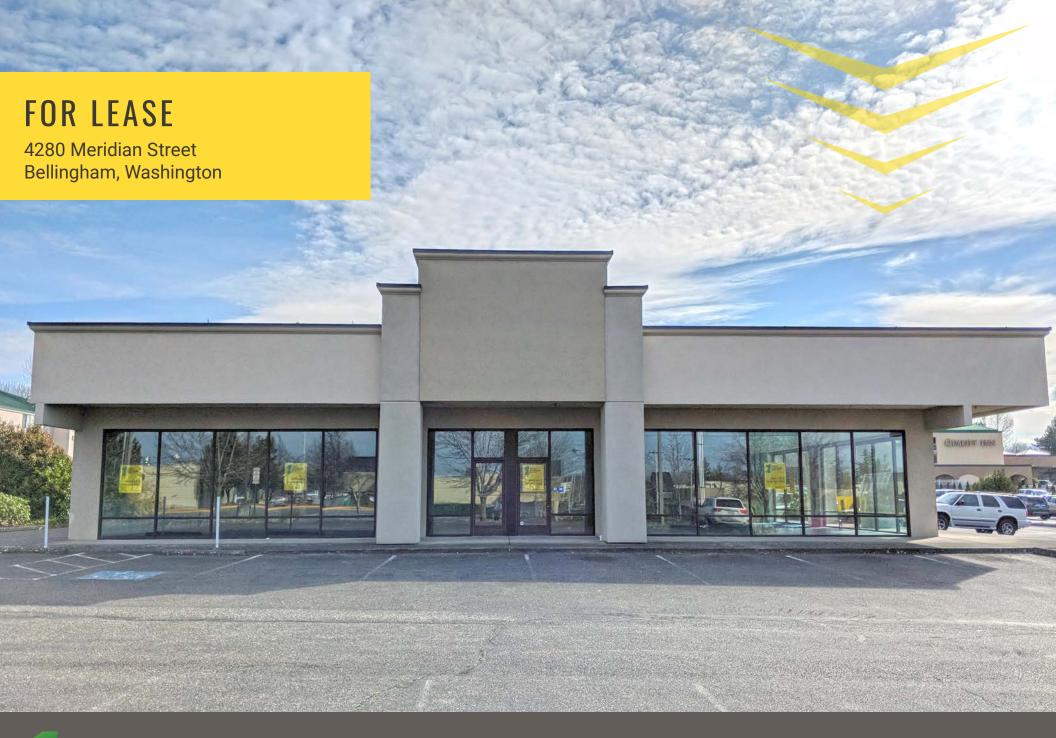

First Western Properties,Inc. | 425.822.5522 | fwp-inc.com 11621 97th Lane NE, Kirkland, Washington 98034 **MERIDIAN SQUARE** is centrally located on the signalized corridor of Meridian Street in the heart of Bellingham's retail core. The property is shadow anchored by Macy's Furniture Gallery, Bed Bath and Beyond, Office Depot, and Hobby Lobby opening soon. Whatcom Community College is within a block of the building further driving additional traffic to this area. The building's two end caps are available to lease now! 6,040 SF facing Meridian Street and 1,460 SF facing the ample parking lot and Olive Garden.

### 4280 MERIDIAN STREET:

| 1,460 SF | \$20-\$28 PSF | PLUS NNN |
|----------|---------------|----------|
| 6,040 SF | \$20-\$28 PSF | PLUS NNN |

- Great Signage Opportunities
- Join: PeaceHealth, St. Joseph Medical Center, Care Medical Group, ExpressCare Walk In Clinic, AAA, and Olive Garden