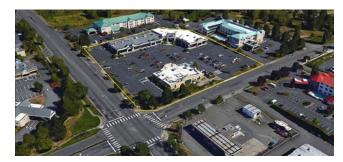

First Western Properties,Inc. | 425.822.5522 | fwp-inc.com 11621 97th Lane NE, Kirkland, Washington 98034 **MERIDIAN SQUARE** is centrally located on the signalized corridor of Meridian Street in the heart of Bellingham's retail core. The property is shadow anchored by Macy's Furniture Gallery, Bed Bath and Beyond, Office Depot, and Hobby Lobby opening soon. Whatcom Community College is within a block of the building further driving additional traffic to this area. The building's two end caps are available to lease now! 6,040 SF facing Meridian Street and 1,460 SF facing the ample parking lot and Olive Garden.

### 4280 MERIDIAN STREET:

| 1,460 SF | \$20-\$28 PSF | PLUS NNN |
|----------|---------------|----------|
| 6,040 SF | \$20-\$28 PSF | PLUS NNN |

- Great Signage Opportunities
- Join: PeaceHealth, St. Joseph Medical Center, Care Medical Group, ExpressCare Walk In Clinic, AAA, and Olive Garden