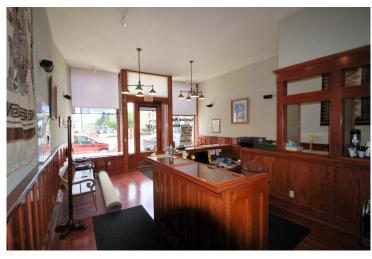

Municipal Water

**Zoning** Commercial

Traffic Count 11,800 vehicles/day\*

Multi-tenant building with offices available in excellent, high traffic location on Main Street in historic downtown Watertown.

Rental rate depends on size of office space leased. Total office space is 2,250 square feet but is divisible. Multiple office spaces available including 10'x10' offices, large 19'x11' open office, and 12'x14' private office with rear entrance. Office entry shared with landlord and building wired for phone.