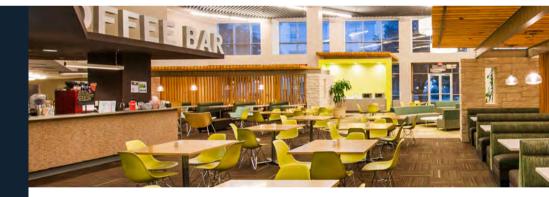

#### **Seats in the Cafeteria**

Bon-A-Petite seats 540

## Paleo. Vegan. Vegetarian.

No matter how you eat, you won't go hungry at 7700 Parmer.

Dining options include:

- Palo-Alto based Bon-A-Petite cafeteria, featuring chef-driven, farm to fork dining options
- On-site Starbucks coffee bar
- Rotating weekly food trucks
- Dozens of nearby quality dining establishments located minutes from the 7700 Parmer campus