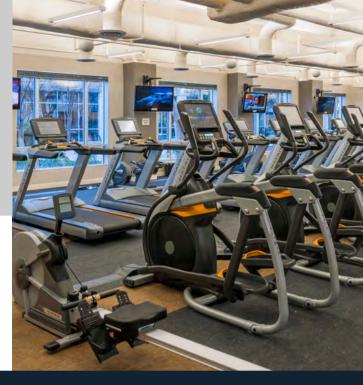

#### **Ways to Get Fit**

Six state-of-the-art work out options, including sports courts, fitness center, and running and biking trails.

#### Work in a workout.

Stay in shape with 7700 Parmer's many fitness options, all renovated in 2014:

- Jogging trails
- Volleyball courts
- Basketball courts
- Soccer/baseball fields
- Crossfit-certified fitness center operated by Active Sports Fitness