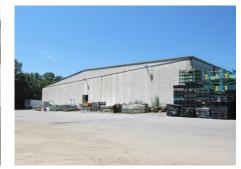

## 1091 BARNWELL ROAD SPARTANBURG, SC 29303

BULK WAREHOUSE SITE FOR SALE

- 122,000+/- SF BUILDING ON SITE
- 10.30+/- ACRES
- CURRENTLY GENERATING AN INCOME STREAM
- RAIL SIDING DOORS: 6
- RAMP FOR FORKLIFT TRUCK: 1
- STEEL COLUMN SPACING 20' AND 25'
- FLOORS 6"+ CONCRETE
- MAIN OFFICE: 8,000+/- SF
- PLANT OFFICE: 1,500+/-SF
- SPRINKLER SYSTEM: DRY
- CLEAR CEILING HEIGHT:
   72,500 SF: 16'
   40,000 SF: 24'CTR. & 18' EAVES
- PARKING SPACES 100+
- PARCEL ID: 7-08-06-142.00