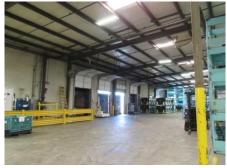

## 1091 BARNWELL ROAD SPARTANBURG, SC 29303

BULK WAREHOUSE SITE FOR SALE

- 122,000+/- SF BUILDING ON SITE
- 10.30+/- ACRES
- CURRENTLY GENERATING AN INCOME STREAM
- RAIL SIDING DOORS: 6
- RAMP FOR FORKLIFT TRUCK: 1
- STEEL COLUMN SPACING 20' AND 25'
- FLOORS 6"+ CONCRETE
- MAIN OFFICE: 8,000+/- SF
- PLANT OFFICE: 1,500+/-SF
- SPRINKLER SYSTEM: DRY
- CLEAR CEILING HEIGHT:
   72,500 SF: 16'
   40,000 SF: 24'CTR. & 18' EAVES
- PARKING SPACES 100+
- PARCEL ID: 7-08-06-142.00