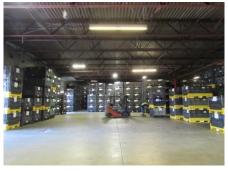

## 1091 BARNWELL ROAD SPARTANBURG, SC 29303

BULK WAREHOUSE SITE FOR SALE

- 122,000+/- SF BUILDING ON SITE
- 10.30+/- ACRES
- CURRENTLY GENERATING AN INCOME STREAM
- RAIL SIDING DOORS: 6
- RAMP FOR FORKLIFT TRUCK: 1
- STEEL COLUMN SPACING 20' AND 25'
- FLOORS 6"+ CONCRETE
- MAIN OFFICE: 8,000+/- SF
- PLANT OFFICE: 1,500+/-SF
- SPRINKLER SYSTEM: DRY
- CLEAR CEILING HEIGHT:
   72,500 SF: 16'
   40,000 SF: 24'CTR. & 18' EAVES
- PARKING SPACES 100+
- PARCEL ID: 7-08-06-142.00