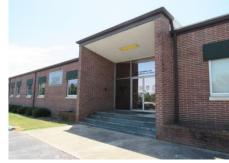

## 1091 BARNWELL ROAD SPARTANBURG, SC 29303

BULK WAREHOUSE SITE FOR SALE

- 122,000+/- SF BUILDING ON SITE
- 10.30+/- ACRES
- CURRENTLY GENERATING AN INCOME STREAM
- RAIL SIDING DOORS: 6
- RAMP FOR FORKLIFT TRUCK: 1
- STEEL COLUMN SPACING 20' AND 25'
- FLOORS 6"+ CONCRETE
- MAIN OFFICE: 8,000+/- SF
- PLANT OFFICE: 1,500+/-SF
- SPRINKLER SYSTEM: DRY
- CLEAR CEILING HEIGHT:
   72,500 SF: 16'
   40,000 SF: 24'CTR. & 18' EAVES
- PARKING SPACES 100+
- PARCEL ID: 7-08-06-142.00