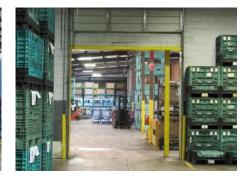

## 1091 BARNWELL ROAD SPARTANBURG, SC 29303

BULK WAREHOUSE SITE FOR SALE

- 122,000+/- SF BUILDING ON SITE
- 10.30+/- ACRES
- CURRENTLY GENERATING AN INCOME STREAM
- RAIL SIDING DOORS: 6
- RAMP FOR FORKLIFT TRUCK: 1
- STEEL COLUMN SPACING 20' AND 25'
- FLOORS 6"+ CONCRETE
- MAIN OFFICE: 8,000+/- SF
- PLANT OFFICE: 1,500+/-SF
- SPRINKLER SYSTEM: DRY
- CLEAR CEILING HEIGHT:
   72,500 SF: 16'
   40,000 SF: 24'CTR. & 18' EAVES
- PARKING SPACES 100+
- PARCEL ID: 7-08-06-142.00