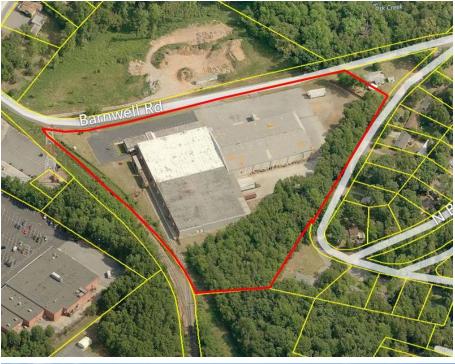

## 1091 BARNWELL ROAD SPARTANBURG, SC 29303

BULK WAREHOUSE SITE FOR SALE

- 122,000+/- SF BUILDING ON SITE
- 10.30+/- ACRES
- CURRENTLY GENERATING AN INCOME STREAM
- RAIL SIDING DOORS: 6
- RAMP FOR FORKLIFT TRUCK: 1
- STEEL COLUMN SPACING 20' AND 25'
- FLOORS 6"+ CONCRETE
- MAIN OFFICE: 8,000+/- SF
- PLANT OFFICE: 1,500+/-SF
- SPRINKLER SYSTEM: DRY
- CLEAR CEILING HEIGHT:
   72,500 SF: 16'
   40,000 SF: 24'CTR. & 18' EAVES
- PARKING SPACES 100+
- PARCEL ID: 7-08-06-142.00

**SALE PRICE:** \$2,100,000

No warranty or representation, expressed or implied, is made to the accuracy of the information contained herein, and the same is submitted subject to errors, omissions, change of price, rental or other conditions, imposed by the principles.