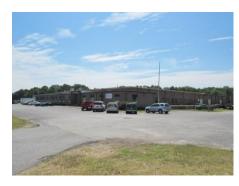

## 1091 BARNWELL ROAD SPARTANBURG, SC 29303

BULK WAREHOUSE SITE FOR SALE

- 122,000+/- SF BUILDING ON SITE
- 10.30+/- ACRES
- CURRENTLY GENERATING AN INCOME STREAM
- RAIL SIDING DOORS: 6
- RAMP FOR FORKLIFT TRUCK: 1
- STEEL COLUMN SPACING 20' AND 25'
- FLOORS 6"+ CONCRETE
- MAIN OFFICE: 8,000+/- SF
- PLANT OFFICE: 1,500+/-SF
- SPRINKLER SYSTEM: DRY
- CLEAR CEILING HEIGHT:
   72,500 SF: 16'
   40,000 SF: 24'CTR. & 18' EAVES
- PARKING SPACES 100+
- PARCEL ID: 7-08-06-142.00