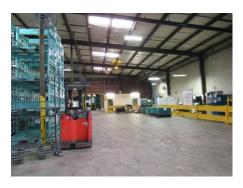

## 1091 BARNWELL ROAD SPARTANBURG, SC 29303

BULK WAREHOUSE SITE FOR SALE

- 122,000+/- SF BUILDING ON SITE
- 10.30+/- ACRES
- CURRENTLY GENERATING AN INCOME STREAM
- RAIL SIDING DOORS: 6
- RAMP FOR FORKLIFT TRUCK: 1
- STEEL COLUMN SPACING 20' AND 25'
- FLOORS 6"+ CONCRETE
- MAIN OFFICE: 8,000+/- SF
- PLANT OFFICE: 1,500+/-SF
- SPRINKLER SYSTEM: DRY
- CLEAR CEILING HEIGHT:
   72,500 SF: 16'
   40,000 SF: 24'CTR. & 18' EAVES
- PARKING SPACES 100+
- PARCEL ID: 7-08-06-142.00