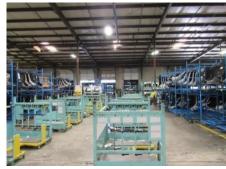

## 1091 BARNWELL ROAD SPARTANBURG, SC 29303

BULK WAREHOUSE SITE FOR SALE

- 122,000+/- SF BUILDING ON SITE
- 10.30+/- ACRES
- CURRENTLY GENERATING AN INCOME STREAM
- RAIL SIDING DOORS: 6
- RAMP FOR FORKLIFT TRUCK: 1
- STEEL COLUMN SPACING 20' AND 25'
- FLOORS 6"+ CONCRETE
- MAIN OFFICE: 8,000+/- SF
- PLANT OFFICE: 1,500+/-SF
- SPRINKLER SYSTEM: DRY
- CLEAR CEILING HEIGHT:
   72,500 SF: 16'
   40,000 SF: 24'CTR. & 18' EAVES
- PARKING SPACES 100+
- PARCEL ID: 7-08-06-142.00