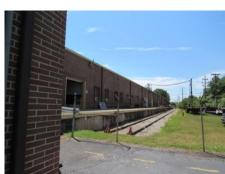

## 1091 BARNWELL ROAD SPARTANBURG, SC 29303

BULK WAREHOUSE SITE FOR SALE

- 122,000+/- SF BUILDING ON SITE
- 10.30+/- ACRES
- CURRENTLY GENERATING AN INCOME STREAM
- RAIL SIDING DOORS: 6
- RAMP FOR FORKLIFT TRUCK: 1
- STEEL COLUMN SPACING 20' AND 25'
- FLOORS 6"+ CONCRETE
- MAIN OFFICE: 8,000+/- SF
- PLANT OFFICE: 1,500+/-SF
- SPRINKLER SYSTEM: DRY
- CLEAR CEILING HEIGHT:
   72,500 SF: 16'
   40,000 SF: 24'CTR. & 18' EAVES
- PARKING SPACES 100+
- PARCEL ID: 7-08-06-142.00