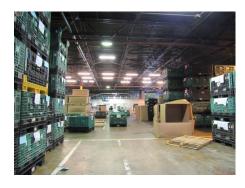

## 1091 BARNWELL ROAD SPARTANBURG, SC 29303

BULK WAREHOUSE SITE FOR SALE

- 122,000+/- SF BUILDING ON SITE
- 10.30+/- ACRES
- CURRENTLY GENERATING AN INCOME STREAM
- RAIL SIDING DOORS: 6
- RAMP FOR FORKLIFT TRUCK: 1
- STEEL COLUMN SPACING 20' AND 25'
- FLOORS 6"+ CONCRETE
- MAIN OFFICE: 8,000+/- SF
- PLANT OFFICE: 1,500+/-SF
- SPRINKLER SYSTEM: DRY
- CLEAR CEILING HEIGHT:
   72,500 SF: 16'
   40,000 SF: 24'CTR. & 18' EAVES
- PARKING SPACES 100+
- PARCEL ID: 7-08-06-142.00