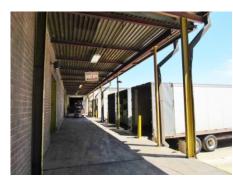

## 1091 BARNWELL ROAD SPARTANBURG, SC 29303

BULK WAREHOUSE SITE FOR SALE

- 122,000+/- SF BUILDING ON SITE
- 10.30+/- ACRES
- CURRENTLY GENERATING AN INCOME STREAM
- RAIL SIDING DOORS: 6
- RAMP FOR FORKLIFT TRUCK: 1
- STEEL COLUMN SPACING 20' AND 25'
- FLOORS 6"+ CONCRETE
- MAIN OFFICE: 8,000+/- SF
- PLANT OFFICE: 1,500+/-SF
- SPRINKLER SYSTEM: DRY
- CLEAR CEILING HEIGHT:
   72,500 SF: 16'
   40,000 SF: 24'CTR. & 18' EAVES
- PARKING SPACES 100+
- PARCEL ID: 7-08-06-142.00