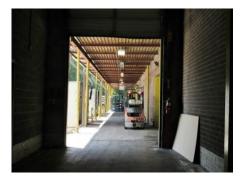

## 1091 BARNWELL ROAD SPARTANBURG, SC 29303

BULK WAREHOUSE SITE FOR SALE

- 122,000+/- SF BUILDING ON SITE
- 10.30+/- ACRES
- CURRENTLY GENERATING AN INCOME STREAM
- RAIL SIDING DOORS: 6
- RAMP FOR FORKLIFT TRUCK: 1
- STEEL COLUMN SPACING 20' AND 25'
- FLOORS 6"+ CONCRETE
- MAIN OFFICE: 8,000+/- SF
- PLANT OFFICE: 1,500+/-SF
- SPRINKLER SYSTEM: DRY
- CLEAR CEILING HEIGHT:
   72,500 SF: 16'
   40,000 SF: 24'CTR. & 18' EAVES
- PARKING SPACES 100+
- PARCEL ID: 7-08-06-142.00