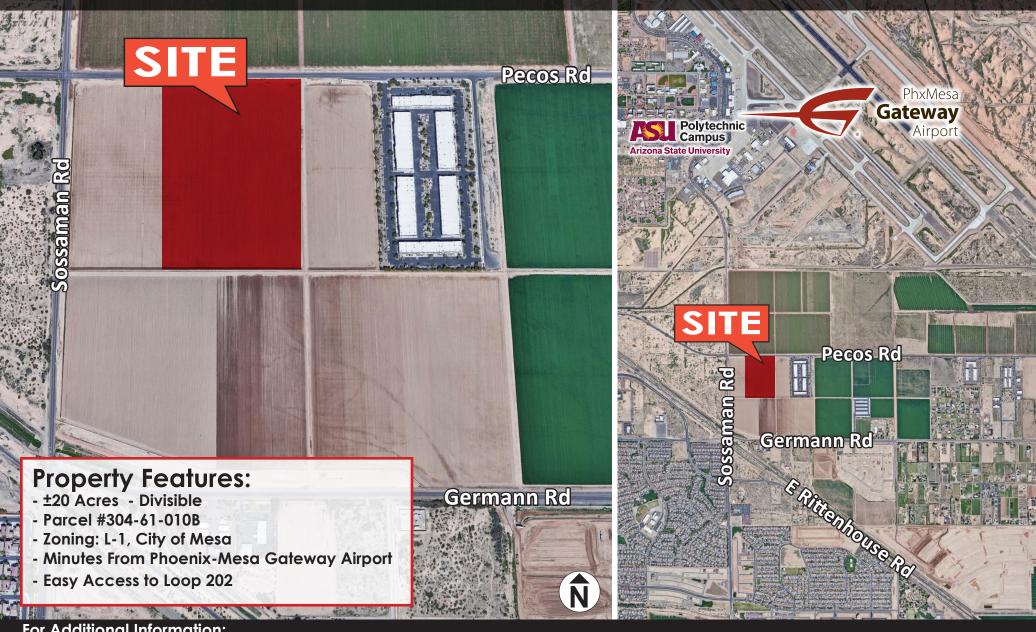

### SEC of S. Sossaman Road & E. Pecos Road Land Available For Sale Mesa, Arizona