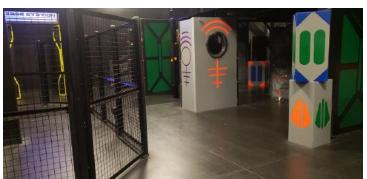

#### **PROPERTY HIGHLIGHTS**

- 22,860 SF commercial building
- Currently built out as an entertainment venue
- Game and party rooms, concession stand, kitchen, office and storage areas
- Situated on a large lot with plenty of parking
- Located in a growing office and retail area