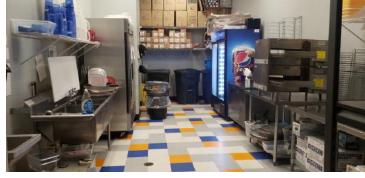

#### **PROPERTY HIGHLIGHTS**

- 22,860 SF commercial building
- Currently built out as an entertainment venue
- Game and party rooms, concession stand, kitchen, office and storage areas
- Situated on a large lot with plenty of parking
- Located in a growing office and retail area