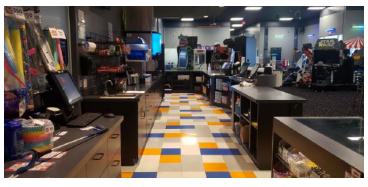

#### **PROPERTY HIGHLIGHTS**

- 22,860 SF commercial building
- Currently built out as an entertainment venue
- Game and party rooms, concession stand, kitchen, office and storage areas
- Situated on a large lot with plenty of parking
- Located in a growing office and retail area