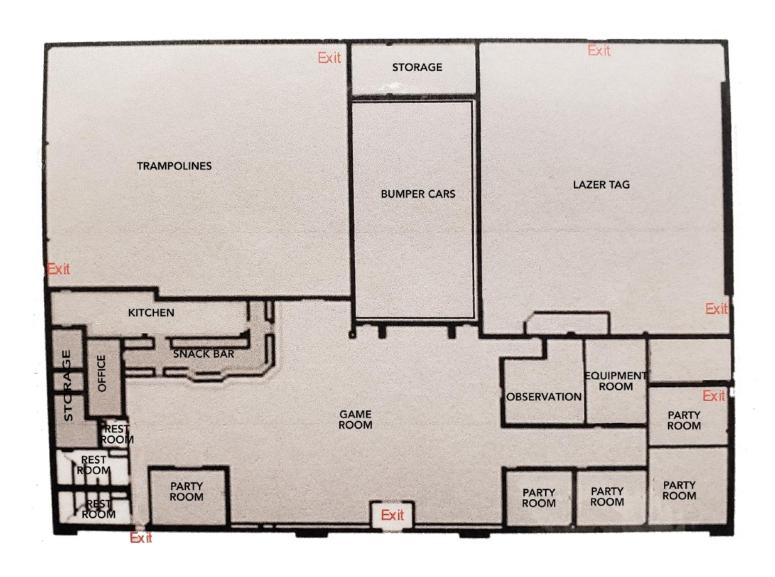

#### **PROPERTY HIGHLIGHTS**

- 22,860 SF commercial building
- Currently built out as an entertainment venue
- Game and party rooms, concession stand, kitchen, office and storage areas
- Situated on a large lot with plenty of parking
- Located in a growing office and retail area