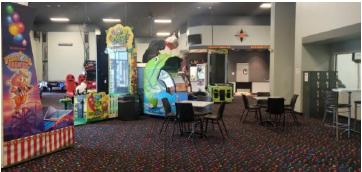

#### **PROPERTY HIGHLIGHTS**

- 22,860 SF commercial building
- Currently built out as an entertainment venue
- Game and party rooms, concession stand, kitchen, office and storage areas
- Situated on a large lot with plenty of parking
- Located in a growing office and retail area