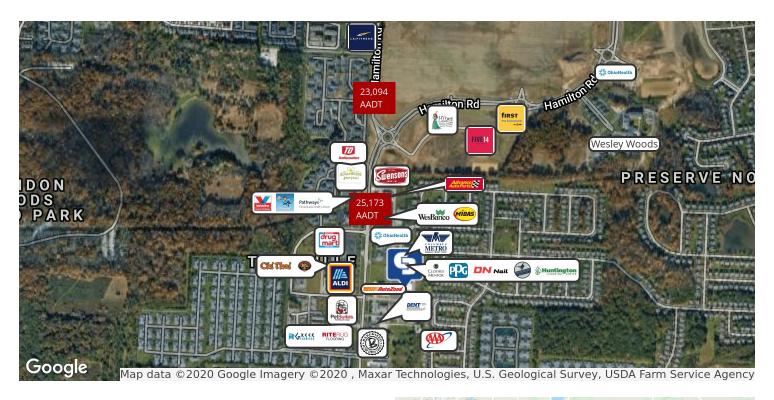

<sup>\*</sup> Demographic data derived from 2010 US Census

| CROSS STREETS                      | DIR | YEAR | COUNT       |
|------------------------------------|-----|------|-------------|
| N Hamilton Rd & Roundabout<br>Blvd | S   | 2012 | 23,094 AADT |
| Hamilton Road & Menerey Ln         | S   | 2019 | 25,173 AADT |