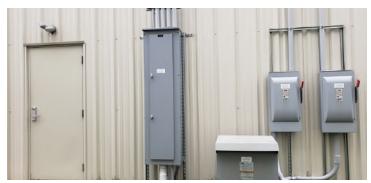

### **OFFERING SUMMARY**

| Available SF:          | 22,860 SF                             |
|------------------------|---------------------------------------|
| Sale Price/Lease Rate: | Negotiable                            |
| Lot Size:              | 2.68 Acres                            |
| Year Built:            | 2016                                  |
| Building Size:         | 22,860 SF                             |
| Zoning:                | LC4 Limited Regional Scale Commercial |

#### **PROPERTY HIGHLIGHTS**

- 22,860 SF commercial building
- Currently built out as an entertainment venue
- Game and party rooms, concession stand, kitchen, office and storage areas
- Situated on a large lot with plenty of parking
- Located in a growing office and retail area