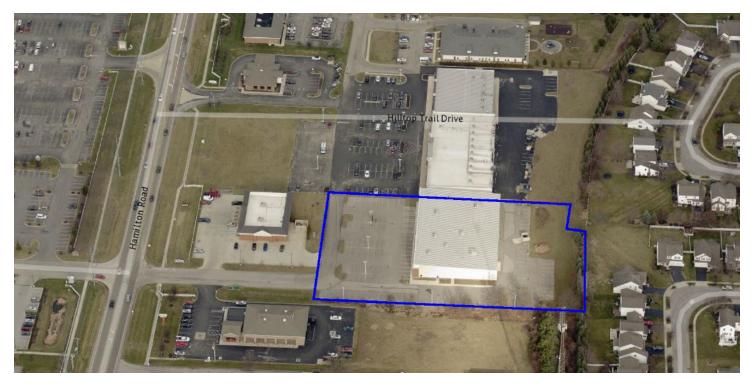

### **OFFERING SUMMARY**

| Available SF:          | 22,860 SF                             |
|------------------------|---------------------------------------|
| Sale Price/Lease Rate: | Negotiable                            |
| Lot Size:              | 2.68 Acres                            |
| Year Built:            | 2016                                  |
| Building Size:         | 22,860 SF                             |
| Zoning:                | LC4 Limited Regional Scale Commercial |

#### **LOCATION OVERVIEW**

This property is located in the Preserve North neighborhood of Columbus, Ohio. This area has experienced growth with the development of Hamilton Quarter. It is located just south of other new construction such as Big Lots headquarters, Target, Ohio State University Wexner Medical Center, etc.