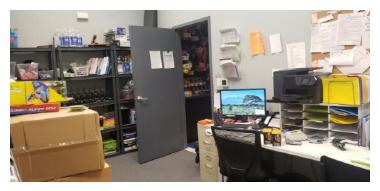

#### **PROPERTY HIGHLIGHTS**

- 22,860 SF commercial building
- Currently built out as an entertainment venue
- Game and party rooms, concession stand, kitchen, office and storage areas
- Situated on a large lot with plenty of parking
- Located in a growing office and retail area