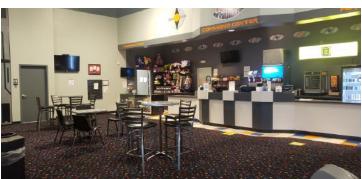

#### **PROPERTY HIGHLIGHTS**

- 22,860 SF commercial building
- Currently built out as an entertainment venue
- Game and party rooms, concession stand, kitchen, office and storage areas
- Situated on a large lot with plenty of parking
- Located in a growing office and retail area