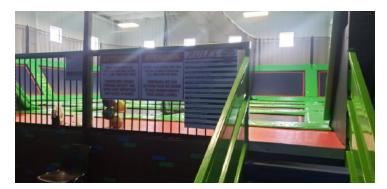

#### **PROPERTY HIGHLIGHTS**

- 22,860 SF commercial building
- Currently built out as an entertainment venue
- Game and party rooms, concession stand, kitchen, office and storage areas
- Situated on a large lot with plenty of parking
- Located in a growing office and retail area