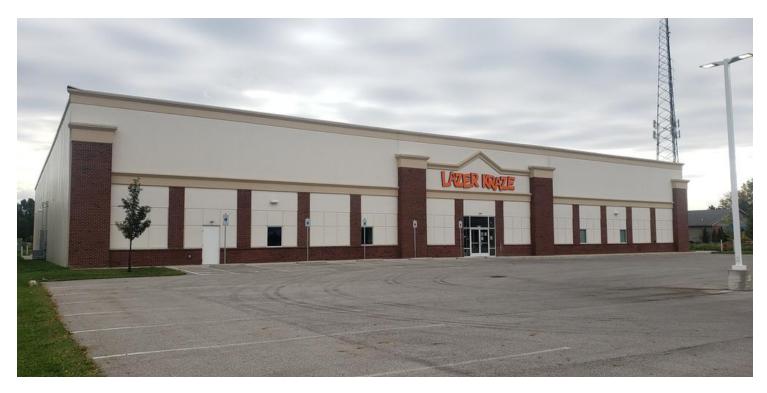

# 5524 N HAMILTON RD

Columbus, OH 43230

## FOR SALE OR LEASE

#### **PROPERTY HIGHLIGHTS**

- 22,860 SF commercial building
- Currently built out as an entertainment venue
- Game and party rooms, concession stand, kitchen, office and storage areas
- Situated on a large lot with plenty of parking
- Located in a growing office and retail area