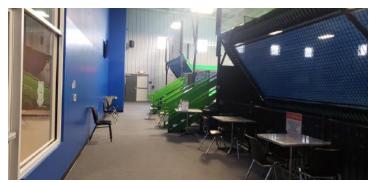

#### **PROPERTY HIGHLIGHTS**

- 22,860 SF commercial building
- Currently built out as an entertainment venue
- Game and party rooms, concession stand, kitchen, office and storage areas
- Situated on a large lot with plenty of parking
- Located in a growing office and retail area