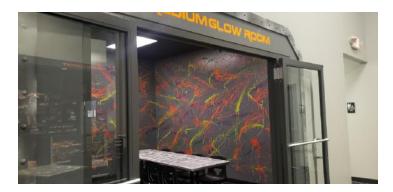

#### **PROPERTY HIGHLIGHTS**

- 22,860 SF commercial building
- Currently built out as an entertainment venue
- Game and party rooms, concession stand, kitchen, office and storage areas
- Situated on a large lot with plenty of parking
- Located in a growing office and retail area