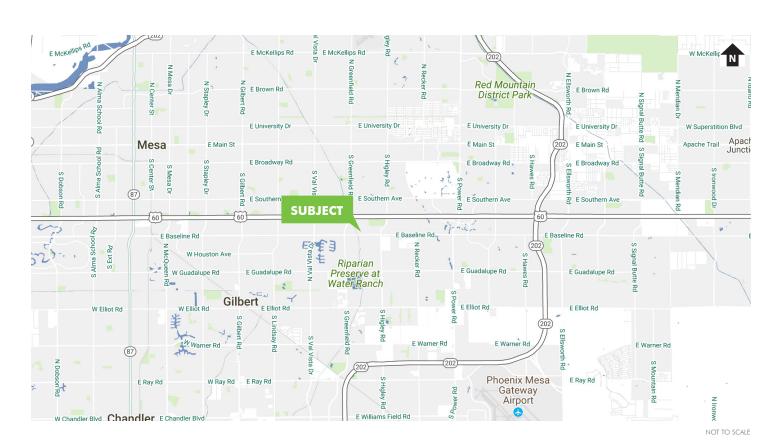

#### **LOCATION OVERVIEW**

- + Located on the NWC of Baseline Road & Pierpont Drive
- + Close to MD Anderson Cancer Center & Banner Gateway Hospital