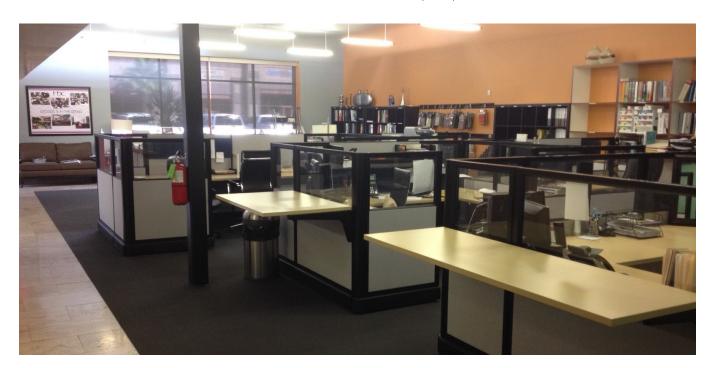

#### **PROPERTY FEATURES**

- + ±3,229 SF Available
- + \$13.25/SF NNN Rental Rate
- + \$645,800 (\$200/SF) Sale Price
- + 4 Private Offices
- + Large Open Area/8 Work Stations
- + Conference Room
- + 2 Bathrooms
- + Kitchen/Break Room Generous Storage