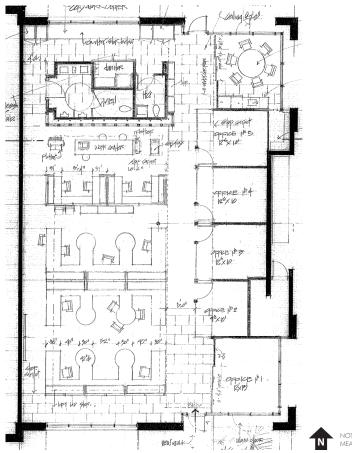

## PIERPONT COMMERCE CENTER

4850 EAST BASELINE ROAD, #110

Mesa, Arizona 85206





# FOR SALE OR LEASE PIERPONT COMMERCE CENTER



#### **PROPERTY FEATURES**

- + ±3,229 SF Available
- + \$13.25/SF NNN Rental Rate
- + \$645,800 (\$200/SF) Sale Price
- + 4 Private Offices
- + Large Open Area/8 Work Stations
- + Conference Room
- + 2 Bathrooms
- + Kitchen/Break Room Generous Storage





#### **LOCATION OVERVIEW**

- + Located on the NWC of Baseline Road & Pierpont Drive
- + Close to MD Anderson Cancer Center & Banner Gateway Hospital









#### FOR SALE OR LEASE

### PIERPONT COMMERCE CENTER



#### **FLOOR PLAN**





NOT TO SCALE MEASUREMENTS ARE APPROX.



#### CONTACT US

#### **JAMIE SWIRTZ**

Senior Associate +1 602 735 5630 jamie.swirtz@cbre.com

© 2018 CBRE, Inc. All rights reserved. This information has been obtained from sources believed reliable, but has not been verified for accuracy or completeness. You should conduct a careful, independent investigation of the property and verify all information. Any reliance on this information is solely at your own risk. Photos herein are the property of their respective owners. Use of these images without the express written consent of the owner is prohibited. CBRE and the CBRE logo are service marks of CBRE, Inc. All other marks displayed on this document are the property of their respective owners.