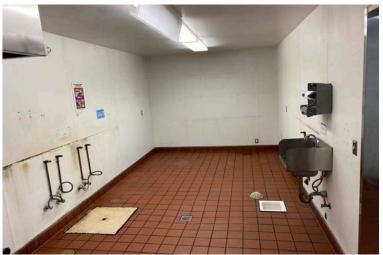

## FOR LEASE

South San Francisco, CA 94080

Lease Rate:

\$1.50/PSF IG

- Approximately ± 5,000 SF Restaurant/Kitchen
   Space in South San Francisco
- Property Can Also Be Converted into Warehouse Space
- Heavy Power
- Ample Parking
- Mixed Industrial Zoning
- Located near I-101, El Camino Real Road,
   Caltrain Station, and Downtown Businesses