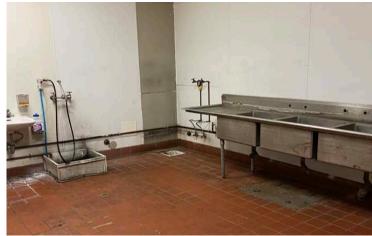

## FOR LEASE

South San Francisco, CA 94080

Lease Rate:

\$1.50/PSF IG

- Approximately ± 5,000 SF Restaurant/Kitchen
   Space in South San Francisco
- Property Can Also Be Converted into Warehouse Space
- Heavy Power
- Ample Parking
- Mixed Industrial Zoning
- Located near I-101, El Camino Real Road,
   Caltrain Station, and Downtown Businesses