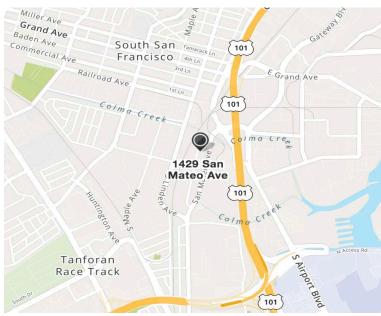

## 1429 SAN MATEO AVE

## FOR LEASE

South San Francisco, CA 94080

Lease Rate:

\$1.50/PSF IG

- Approximately ± 5,000 SF Restaurant/Kitchen
   Space in South San Francisco
- Property Can Also Be Converted into Warehouse Space
- Heavy Power
- Ample Parking
- Mixed Industrial Zoning
- Located near I-101, El Camino Real Road,
   Caltrain Station, and Downtown Businesses