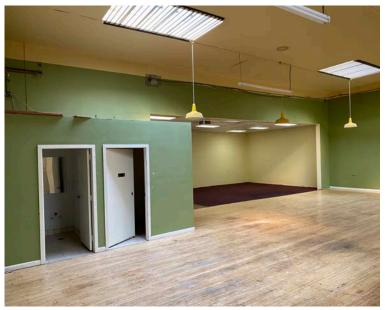

## FOR LEASE

South San Francisco, CA 94080

Lease Rate:

\$1.50/PSF IG

- Approximately ± 5,000 SF Restaurant/Kitchen
   Space in South San Francisco
- Property Can Also Be Converted into Warehouse Space
- Heavy Power
- Ample Parking
- Mixed Industrial Zoning
- Located near I-101, El Camino Real Road,
   Caltrain Station, and Downtown Businesses