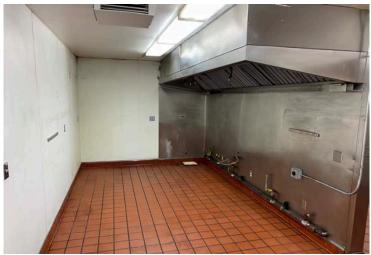

## FOR LEASE

South San Francisco, CA 94080

Lease Rate:

\$1.50/PSF IG

- Approximately ± 5,000 SF Restaurant/Kitchen
   Space in South San Francisco
- Property Can Also Be Converted into Warehouse Space
- Heavy Power
- Ample Parking
- Mixed Industrial Zoning
- Located near I-101, El Camino Real Road,
   Caltrain Station, and Downtown Businesses