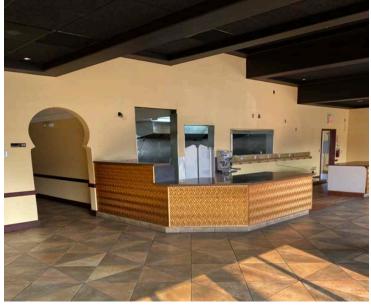

## 1429 SAN MATEO AVE

## FOR LEASE

South San Francisco, CA 94080

Lease Rate:

\$1.50/PSF IG

- Approximately ± 5,000 SF Restaurant/Kitchen
   Space in South San Francisco
- Property Can Also Be Converted into Warehouse Space
- Heavy Power
- Ample Parking
- Mixed Industrial Zoning
- Located near I-101, El Camino Real Road,
   Caltrain Station, and Downtown Businesses