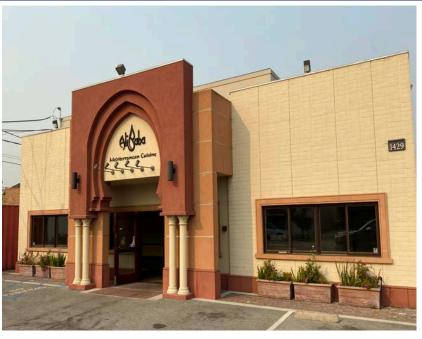

## 1429 SAN MATEO AVE

## FOR LEASE

South San Francisco, CA 94080

Lease Rate:

\$1.50/PSF IG

- Approximately ± 5,000 SF Restaurant/Kitchen
   Space in South San Francisco
- Property Can Also Be Converted into Warehouse Space
- Heavy Power
- Ample Parking
- Mixed Industrial Zoning
- Located near I-101, El Camino Real Road,
   Caltrain Station, and Downtown Businesses