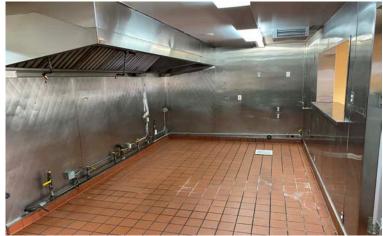

## FOR LEASE

South San Francisco, CA 94080

Lease Rate:

\$1.50/PSF IG

- Approximately ± 5,000 SF Restaurant/Kitchen
   Space in South San Francisco
- Property Can Also Be Converted into Warehouse Space
- Heavy Power
- Ample Parking
- Mixed Industrial Zoning
- Located near I-101, El Camino Real Road,
   Caltrain Station, and Downtown Businesses