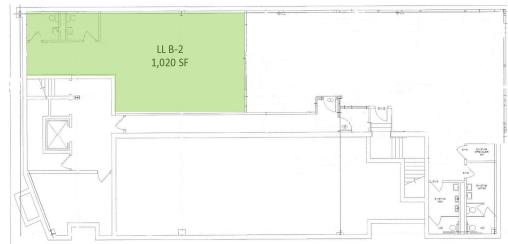

#### **AVAILABILITIES:**

Lower Level B-2: 1,020 SF

First Floor: 1,093 SF

Second Floor #206: 515 SF #208: 475 SF

FOR MORE INFORMATION PLEASE CONTACT:

#### **Lower Level**