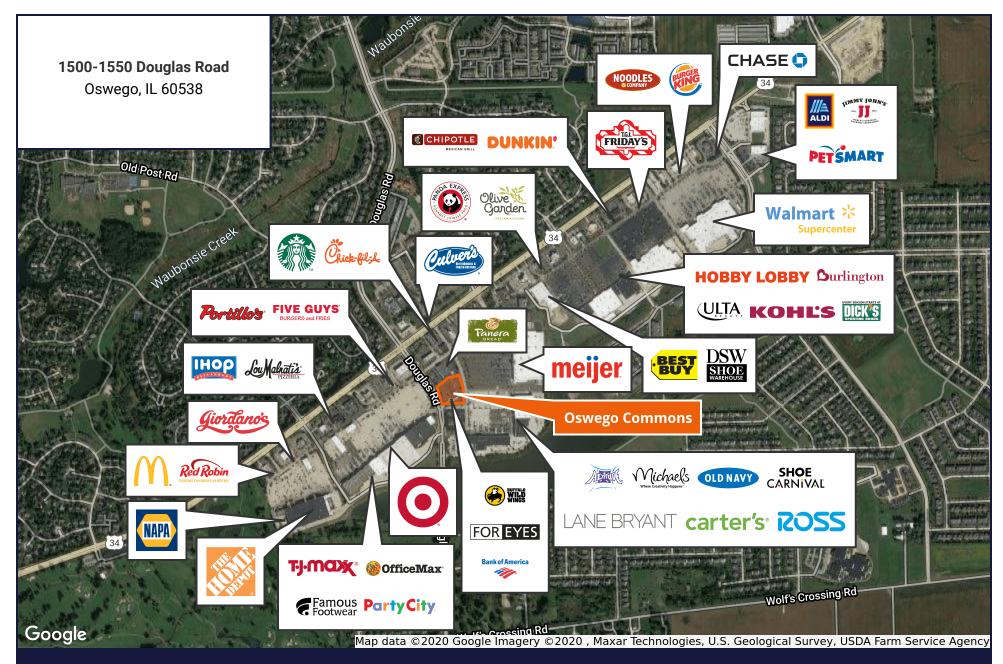

### For Lease Retail Property

- ±5,775 SF available (divisible)
- Centrally located in the Oswego market at Douglas Road & Route 34
- Dense retail market with numerous national tenants
- Located in an outlot building in front of Meijer and across the street from Target, TJ Maxx, Party City, and OfficeMax
- Co-tenants include T-Mobile, Buffalo Wild Wings, For Eyes and Bank of America