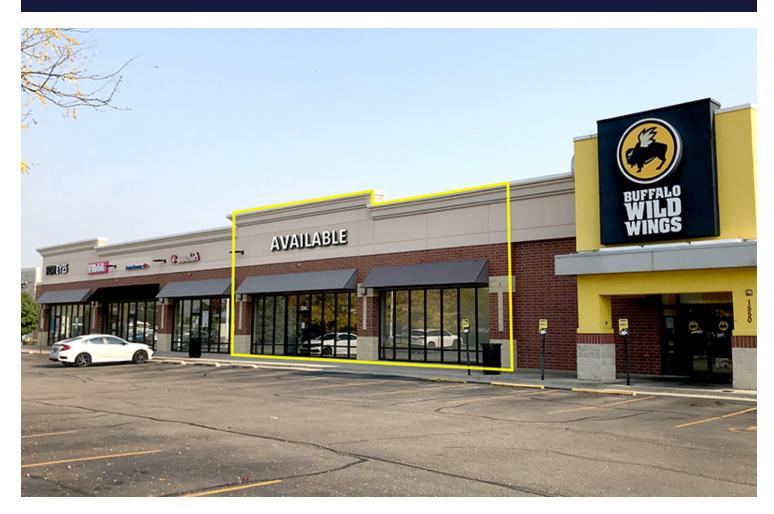

# 1500-1550 Douglas Road

Oswego, IL 60538 | Oswego Commons

### For Lease Retail Property

- ±5,775 SF available (divisible)
- Centrally located in the Oswego market at Douglas Road & Route 34
- Dense retail market with numerous national tenants
- Located in an outlot building in front of Meijer and across the street from Target, TJ Maxx, Party City, and OfficeMax
- Co-tenants include T-Mobile, Buffalo Wild Wings, For Eyes and Bank of America