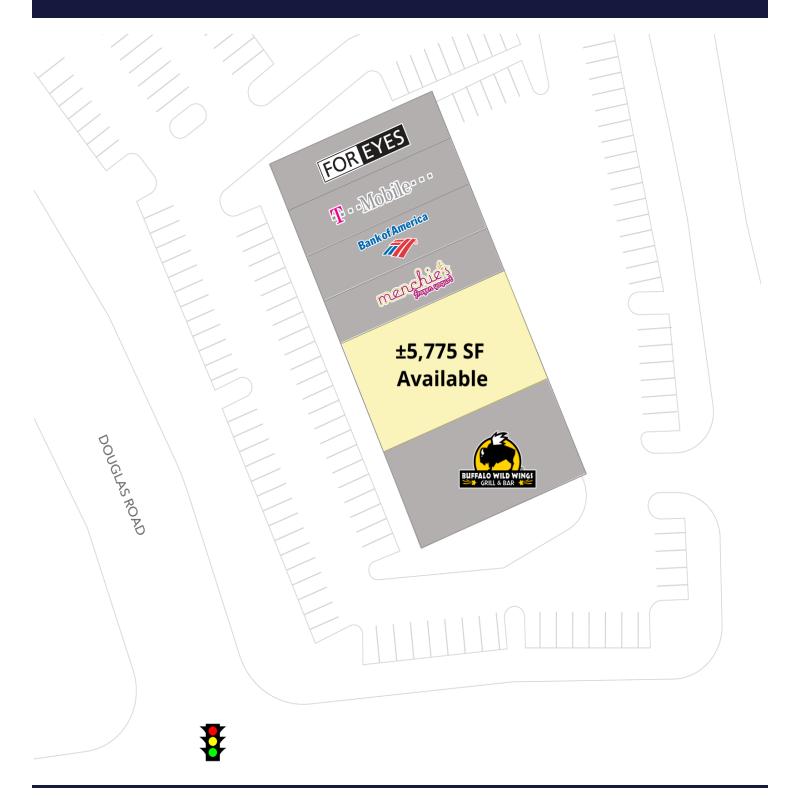

### For Lease Retail Property

- ±5,775 SF available (divisible)
- Centrally located in the Oswego market at Douglas Road & Route 34
- Dense retail market with numerous national tenants
- Located in an outlot building in front of Meijer and across the street from Target, TJ Maxx, Party City, and OfficeMax
- Co-tenants include T-Mobile, Buffalo Wild Wings, For Eyes and Bank of America

## 1500-1550 Douglas Road

Oswego, IL 60538 | Oswego Commons

## For Lease Retail Property