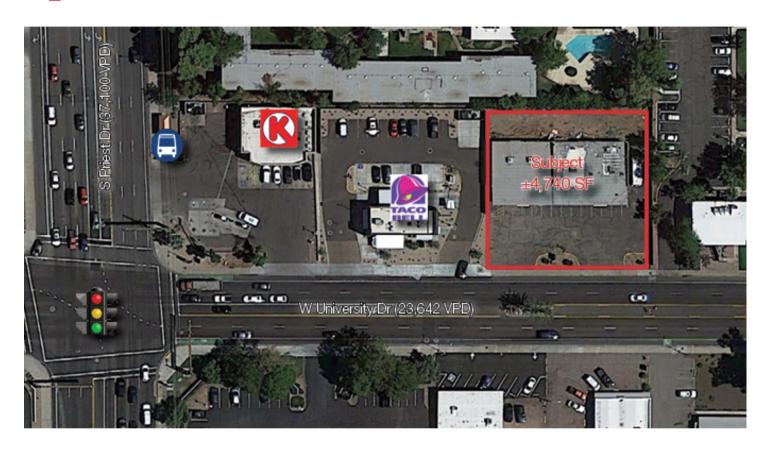

### Aerial Map

#### **Property Features**

- Currently vacant and demised for two suites but can be combined for a single user
- New facade, new asphalt and restriping, new parking lot lights, and 4 new HVAC units
- Monument signage on University
- Near large employers
- · Surrounded by apartments and residential
- Great daytime population
- Adjacent to Taco Bell
- Less than 2 miles to ASU