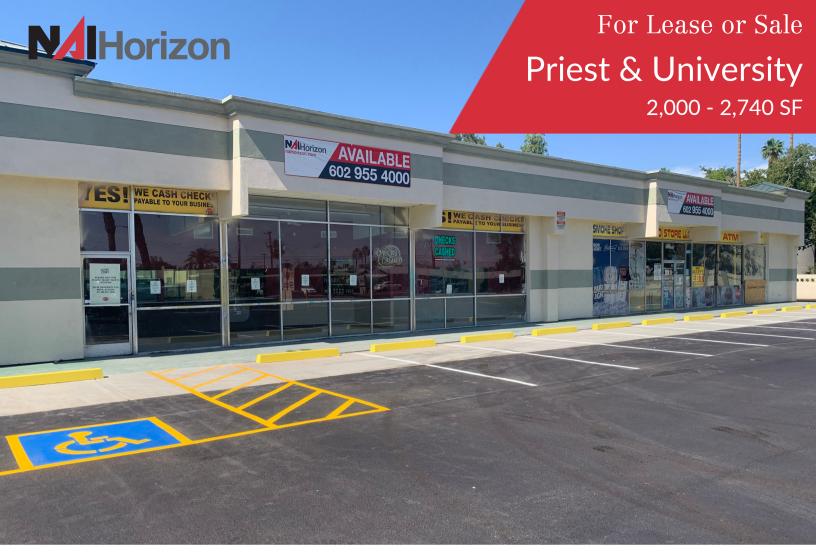

# For Lease or Sale Priest & University 2,000 - 2,740 SF

#### **Property Features**

- Currently vacant and demised for two suites but can be combined for a single user
- New facade, new asphalt and restriping, new parking lot lights, and 4 new HVAC units
- Monument signage on University
- Near large employers
- · Surrounded by apartments and residential
- Great daytime population
- Adjacent to Taco Bell
- Less than 2 miles to ASU

### Available **Spaces**

| SPACE   | SPACE USE     | LEASE RATE    | LEASE TYPE | SIZE (SF) | AVAILABILITY |
|---------|---------------|---------------|------------|-----------|--------------|
| Suite 1 | Street Retail | \$24.00 SF/YR | NNN        | 2,000 SF  | VACANT       |
| Suite 2 | Street Retail | \$24.00 SF/YR | NNN        | 2,740 SF  | VACANT       |