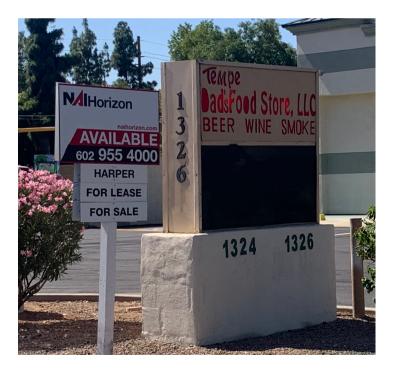

#### **Property Features**

- Currently vacant and demised for two suites but can be combined for a single user
- New facade, new asphalt and restriping, new parking lot lights, and 4 new HVAC units
- Monument signage on University
- Near large employers
- · Surrounded by apartments and residential
- Great daytime population
- Adjacent to Taco Bell
- Less than 2 miles to ASU

#### 1324 W University Dr

Tempe, AZ 85281