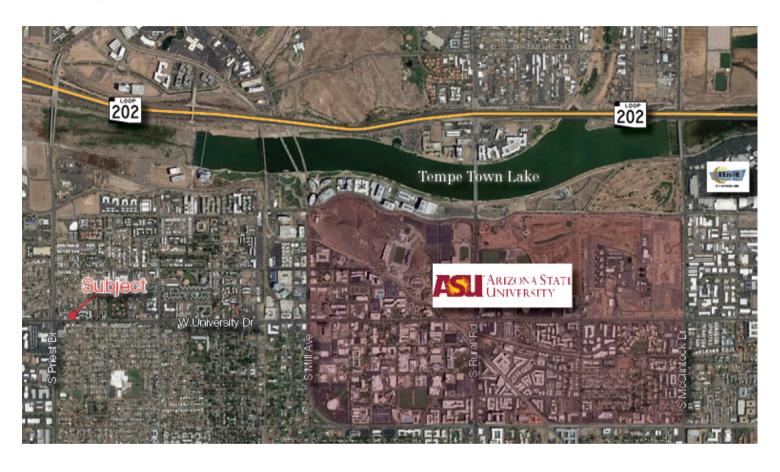

|
| Total Population              | 11,654   | 84,651   | 284,799  |
| Average HH Income             | \$47,060 | \$49,216 | \$54,930 |
| Daytime Employment/Population | 6,178    | 85,805   | 191,091  |

# For Lease or Sale Priest & University 2,000 - 2,740 SF

### Available **Spaces**



| SPACE   | SPACE USE     | LEASE RATE    | LEASE TYPE | SIZE (SF) | AVAILABILITY |
|---------|---------------|---------------|------------|-----------|--------------|
| Suite 1 | Street Retail | \$24.00 SF/YR | NNN        | 2,000 SF  | VACANT       |
| Suite 2 | Street Retail | \$24.00 SF/YR | NNN        | 2,740 SF  | VACANT       |



# For Lease or Sale Priest & University 2,000 - 2,740 SF

#### Additional **Photos**









For Lease or Sale

Priest & University

2,000 - 2,740 SF

### Aerial Map