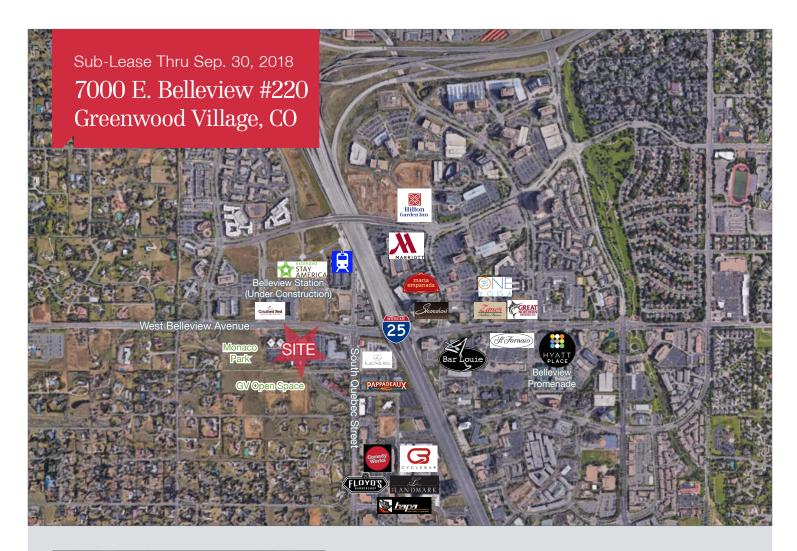

#### Property & Location Overview

- Move-in ready office available now for Sub-Lease through September 30, 2018
- Fully furnished with 10 offices and 9 work stations
- Newly updated lobby and common area finishes
- 9 minute walk to Belleview Light Rail Station
- Close proximity to an array of restaurants, entertainment, retail, and a movie theatre
- Connected to 40 miles of Greenwood Village trail system
- Multiple outdoor seating areas
- Covered executive parking is available