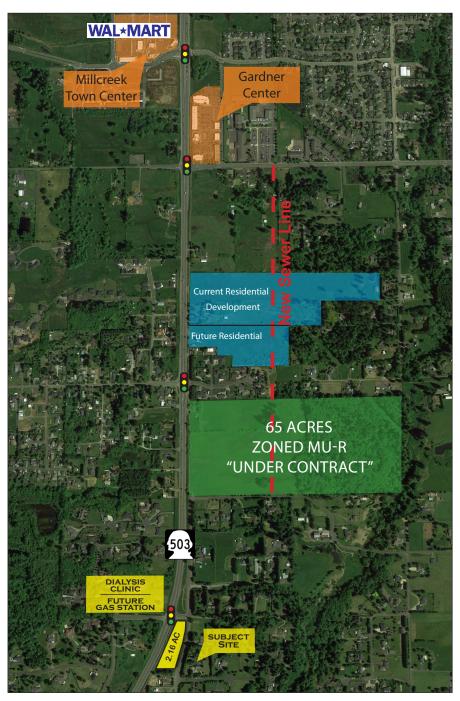

# 2.16 +/- ACRES | \$1,317,000.00 @ \$14.00 SqFt ZONED REGIONAL COMMERCIAL (RC) \* SITE CAN BE DIVIDED INTO TWO 1+ ACRE LOTS - "A" AND "B"

IDEALLY LOCATED ON SR - 503 IN BATTLE GROUND CITY LIMITS

"PATH OF PROGRESS" SITE