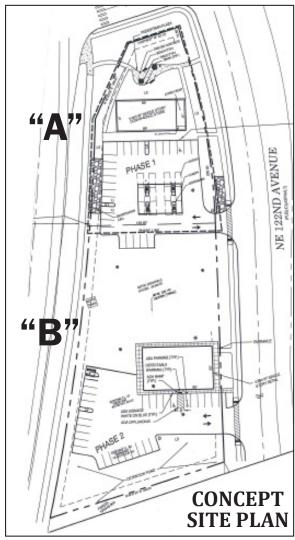

## THE POTENTIAL

- Approved for Two 1+ Acre Sites "A" & "B"
   Price of Smaller Lots Based on SqFt Purchased
- Drive Thru's Allowed
- Perfect for Fast Food & Convenience Uses
- "Going Home" Side of SR-503
- Great Exposure to Traffic