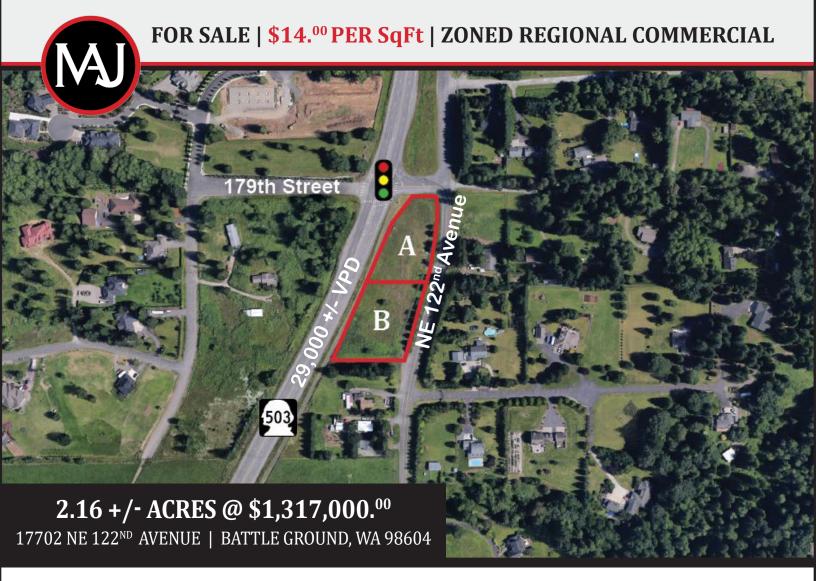

# 2.16 +/- ACRES | \$1,317,000.00 @ \$14.00 SqFt ZONED REGIONAL COMMERCIAL (RC) \* SITE CAN BE DIVIDED INTO TWO 1+ ACRE LOTS - "A" AND "B"

IDEALLY LOCATED ON SR - 503 IN BATTLE GROUND CITY LIMITS

"PATH OF PROGRESS" SITE

SIGNALIZED INTERSECTION

TRAFFIC COUNT: 29,000 +/- VPD

# PROPERTY INFORMATION

- 2.16 +/- Total Acres Available
- Signalized Corner Intersection
- 615 +/- Frontage Feet on SR-503
- Ingress & Engress Off NE 122<sup>nd</sup> Avenue
- Inside Battle Ground City Limits
- SR-503 is Major North South Arterial Connection Battle ground and Vancouver

## THE POTENTIAL

- Approved for Two 1+ Acre Sites "A" & "B"
   Price of Smaller Lots Based on SqFt Purchased
- Drive Thru's Allowed
- Perfect for Fast Food & Convenience Uses
- "Going Home" Side of SR-503
- Great Exposure to Traffic