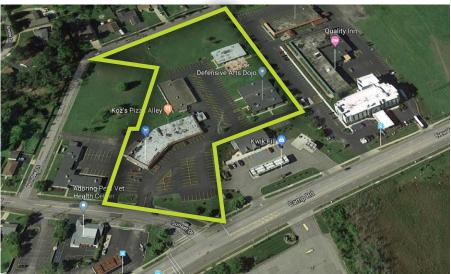

## 5470 Camp Road, Hamburg, NY 14075

This suburban investment property consists of a strip plaza and three free standing office buildings located on the Northwest corner of Camp Road (Route 75) and Sunset Drive just east of Exit 57 of NYS Thruway (I-90) on Route 75 which is the main thoroughfare to the Town and Village of Hamburg. 90% occupied, 6 retail and 3 office tenants; high traffic counts; successful long term tenants; additional land for expansion or parking. **9.5% cap rate!** 

| PROPERTY OVERVIEW |                |  |  |
|-------------------|----------------|--|--|
| Lot Size          | 4.45 +/- acres |  |  |
| Total SF          | 32,087 +/- SF  |  |  |
| Stories           | 1              |  |  |
| Traffic Count     | 21,876 ADT     |  |  |
| Parking           | On Site        |  |  |