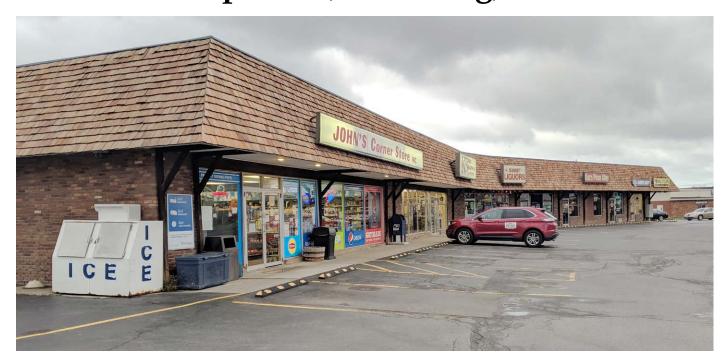

## 5470 Camp Road, Hamburg, NY 14075

This suburban investment property consists of a strip plaza and three free standing office buildings located on the Northwest corner of Camp Road (Route 75) and Sunset Drive just east of Exit 57 of NYS Thruway (I-90) on Route 75 which is the main thoroughfare to the Town and Village of Hamburg. 90% occupied, 6 retail and 3 office tenants; high traffic counts; successful long term tenants; additional land for expansion or parking. **9.5% cap rate!** 

| PROPERTY OVERVIEW |                |  |  |
|-------------------|----------------|--|--|
| Lot Size          | 4.45 +/- acres |  |  |
| Total SF          | 32,087 +/- SF  |  |  |
| Stories           | 1              |  |  |
| Traffic Count     | 21,876 ADT     |  |  |
| Parking           | On Site        |  |  |