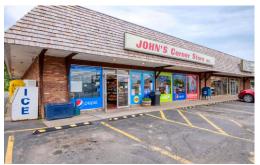

## 5470 Camp Road, Hamburg, NY 14075

This suburban investment property consists of a strip plaza and three free standing office buildings located on the Northwest corner of Camp Road (Route 75) and Sunset Drive just east of Exit 57 of NYS Thruway (I-90) on Route 75 which is the main thoroughfare to the Town and Village of Hamburg. 90% occupied, 6 retail and 3 office tenants; high traffic counts; successful long term tenants; additional land for expansion or parking. **9.5% cap rate!** 