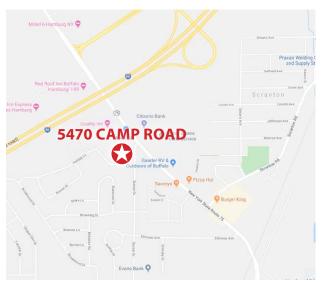

## 5470 Camp Road, Hamburg, NY 14075

This suburban investment property consists of a strip plaza and three free standing office buildings located on the Northwest corner of Camp Road (Route 75) and Sunset Drive just east of Exit 57 of NYS Thruway (I-90) on Route 75 which is the main thoroughfare to the Town and Village of Hamburg. 90% occupied, 6 retail and 3 office tenants; high traffic counts; successful long term tenants; additional land for expansion or parking. **9.5% cap rate!** 