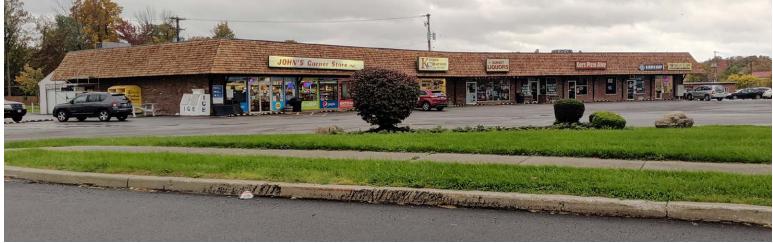

## 5470 Camp Road, Hamburg, NY 14075

This suburban investment property consists of a strip plaza and three free standing office buildings located on the Northwest corner of Camp Road (Route 75) and Sunset Drive just east of Exit 57 of NYS Thruway (I-90) on Route 75 which is the main thoroughfare to the Town and Village of Hamburg. 90% occupied, 6 retail and 3 office tenants; high traffic counts; successful long term tenants; additional land for expansion or parking. **9.5% cap rate!** 

| PROPERTY OVERVIEW |                |  |  |
|-------------------|----------------|--|--|
| Lot Size          | 4.45 +/- acres |  |  |
| Total SF          | 32,087 +/- SF  |  |  |
| Stories           | 1              |  |  |
| Traffic Count     | 21,876 ADT     |  |  |
| Parking           | On Site        |  |  |