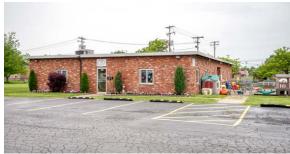

## 5470 Camp Road, Hamburg, NY 14075

This suburban investment property consists of a strip plaza and three free standing office buildings located on the Northwest corner of Camp Road (Route 75) and Sunset Drive just east of Exit 57 of NYS Thruway (I-90) on Route 75 which is the main thoroughfare to the Town and Village of Hamburg. 90% occupied, 6 retail and 3 office tenants; high traffic counts; successful long term tenants; additional land for expansion or parking. **9.5% cap rate!** 