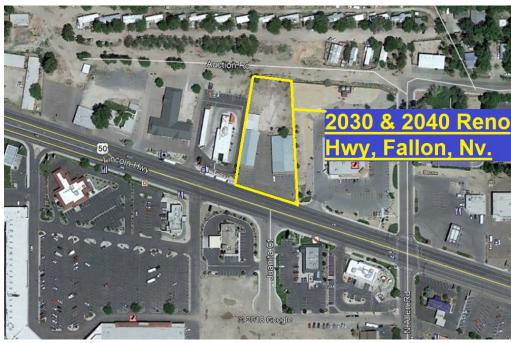

### 2030 & 2040 RENO HWY, FALLON, NV 89406

SIZE: 1.338+/- Ac. Parcel PRICE: \$675,000

#### PROPERTY INFORMATION

OVERVIEW: This well-located commercial property is situated on a spacious parcel with 200' of Frontage on the "Reno Highway" which is the most well-travelled arterial in the growing City of Fallon. The parcel is surrounded by many modern, high quality commercial uses, i.e. retail, fast food, office, medical, lodging etc. The property has two existing buildings, the east building is 60' x 112' and the west building is 40' x 112' for a total square footage of 11,200 +/- sf. It is an ideal opportunity for an owner user to occupy one building and lease the other to a complementary business. The lot features ample parking, wide vehicular access from the Reno Highway, and a fenced, secure, outdoor storage yard (which includes a 40' x 60' metal shed) with a bonus access to a Churchill County easement running along the rear (North) boundary of the parcel. The property can be utilized as-is with minor remodeling/ maintenance, repositioned for an alternate use, or totally redeveloped to suit a new Buyer's needs. The property may also be divided for the right buyer.