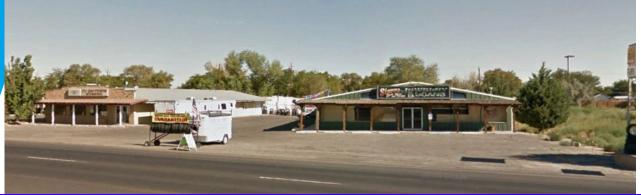

#### PROPERTY INFORMATION

OVERVIEW: This well-located commercial property is situated on a spacious parcel with 200' of Frontage on the "Reno Highway" which is the most well-travelled arterial in the growing City of Fallon. The parcel is surrounded by many modern, high quality commercial uses, i.e. retail, fast food, office, medical, lodging etc. The property has two existing buildings, the east building is 60' x 112' and the west building is 40' x 112' for a total square footage of 11,200 +/- sf. It is an ideal opportunity for an owner user to occupy one building and lease the other to a complementary business. The lot features ample parking, wide vehicular access from the Reno Highway, and a fenced, secure, outdoor storage yard (which includes a 40' x 60' metal shed) with a bonus access to a Churchill County easement running along the rear (North) boundary of the parcel. The property can be utilized as-is with minor remodeling/ maintenance, repositioned for an alternate use, or totally redeveloped to suit a new Buyer's needs. The property may also be divided for the right buyer.