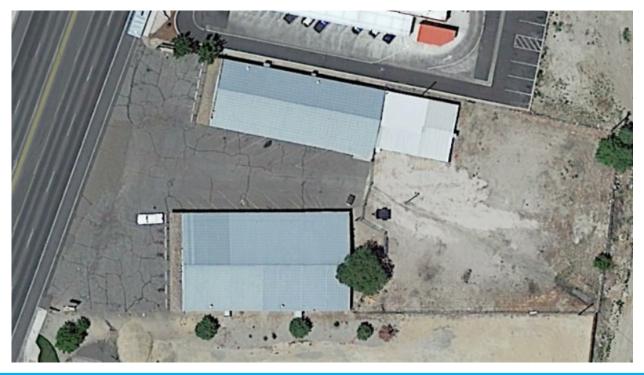

#### PROPERTY INFORMATION

OVERVIEW: This well-located commercial property is situated on a spacious parcel with 200' of Frontage on the "Reno Highway" which is the most well-travelled arterial in the growing City of Fallon. The parcel is surrounded by many modern, high quality commercial uses, i.e. retail, fast food, office, medical, lodging etc. The property has two existing buildings, the east building is 60' x 112' and the west building is 40' x 112' for a total square footage of 11,200 +/- sf. It is an ideal opportunity for an owner user to occupy one building and lease the other to a complementary business. The lot features ample parking, wide vehicular access from the Reno Highway, and a fenced, secure, outdoor storage yard (which includes a 40' x 60' metal shed) with a bonus access to a Churchill County easement running along the rear (North) boundary of the parcel. The property can be utilized as-is with minor remodeling/ maintenance, repositioned for an alternate use, or totally redeveloped to suit a new Buyer's needs. The property may also be divided for the right buyer.

#### Details:

- Zoning is C-2 and APN 008 361 54
- Buildings built in 1974
- Construction is Post and Beam type, with a clear-span design/ no columns, & is equipped with metal roof and siding.
- Both Buildings have Men's & Women's Restrooms.
- County Sewer Service and a private well-served water system.
- Gas and Electric service is separately metered & provided by NV Energy. Both buildings feature fluorescent lighting.
- Police and Fire Service is provide by Churchill County.
- The two buildings also equipped with Gas Heaters and Evaporative Coolers.
- Both buildings have 8' x 8' drive in doors and feature full width street front showroom areas.
- Roof is in a good and well maintained condition and ceilings are insulated with 6" Fiberglass insulation.
- Buildings are priced in "AS-IS" condition.
- Churchill Telephone provides communication and internet service.