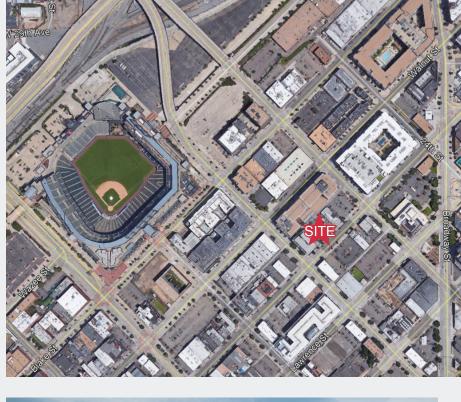

# 2231 Larimer Street Denver, Colorado 80205

#### **Property Overview**

- 7 private offices on 2nd floor with private entrance
- Centrally located on historic Larimer Street near numerous restaurants and bars
- Short distance to Union Station and Coors Field
- WalkScore of 95, Bike Score of 92, Transit Score of 83
- Great access to Broadway & I-25