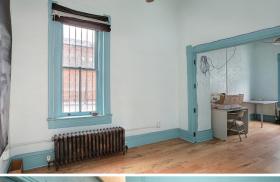

#### **Property Overview**

- 7 private offices on 2nd floor with private entrance
- Centrally located on historic Larimer Street near numerous restaurants and bars
- Short distance to Union Station and Coors Field
- WalkScore of 95, Bike Score of 92, Transit Score of 83
- Great access to Broadway & I-25

#### **Property Facts**

| Available SF:        | 1,741 SF |
|----------------------|----------|
| Building SF:         | 5,201 SF |
| Year Built / Renov.: | 1888     |