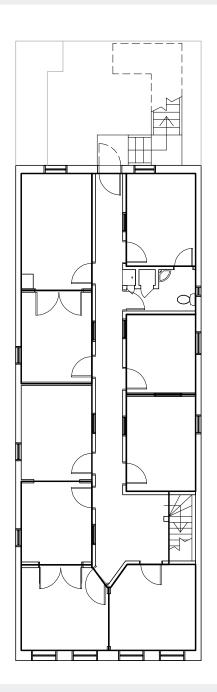

#### **Property Overview**

- 7 private offices on 2nd floor with private entrance
- Centrally located on historic Larimer Street near numerous restaurants and bars
- Short distance to Union Station and Coors Field
- WalkScore of 95, Bike Score of 92, Transit Score of 83
- Great access to Broadway & I-25

#### **Property Facts**

| Available SF:        | 1,741 SF |
|----------------------|----------|
| Building SF:         | 5,201 SF |
| Year Built / Renov.: | 1888     |