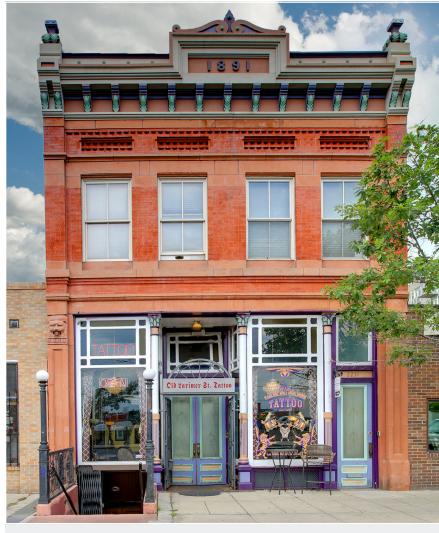

# 2231 Larimer Street Denver, Colorado 80205

#### **Property Overview**

- 7 private offices on 2nd floor with private entrance
- Centrally located on historic Larimer Street near numerous restaurants and bars
- Short distance to Union Station and Coors Field
- WalkScore of 95, Bike Score of 92, Transit Score of 83
- Great access to Broadway & I-25

#### **Property Facts**

| Available SF:        | 1,741 SF |
|----------------------|----------|
| Building SF:         | 5,201 SF |
| Year Built / Renov.: | 1888     |