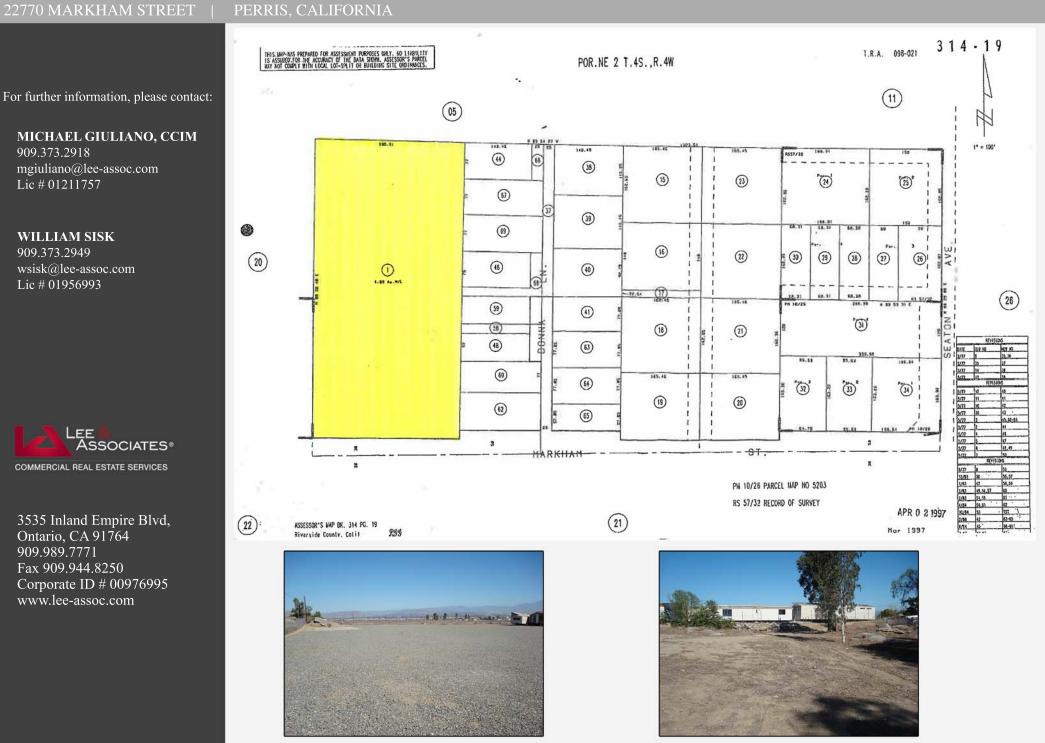

### 22770 MARKHAM STREET

#### PERRIS, CALIFORNIA 92570

For further information, please contact:

MICHAEL GIULIANO, CCIM 909.373.2918 mgiuliano@lee-assoc.com Lic # 01211757 WILLIAM SISK 909.373.2949 wsisk@lee-assoc.com Lic # 01956993

### **Property Features**

- Contractor's Yard
- Approximately 4.77 Acres with office
- Fully Secured Site
- Riverside County (Unincorp. Perris)
- Zoning: BP-Business Park
- Single Wide 14' x 58' Mobile Home on Site
- Easy Access to the 215 and 60 Freeways
- APN: 314-190-001