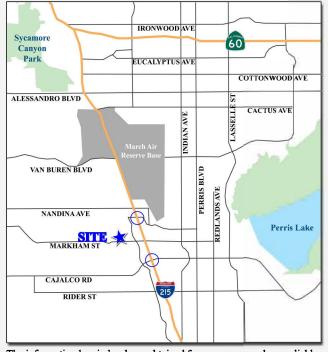

### **Property Features**

- Contractor's Yard
- Approximately 4.77 Acres with office
- Fully Secured Site
- Riverside County (Unincorp. Perris)
- Zoning: BP-Business Park
- Single Wide 14' x 58' Mobile Home on Site
- Easy Access to the 215 and 60 Freeways
- APN: 314-190-001