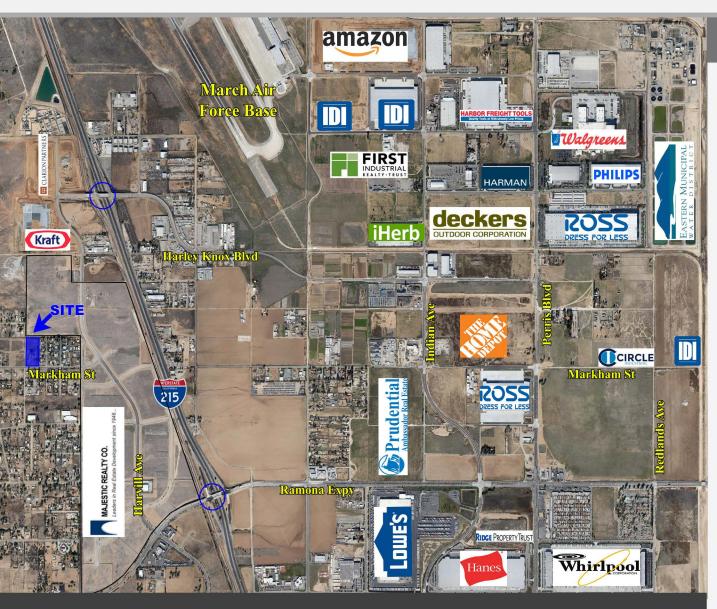

### **Property Features**

- Contractor's Yard
- Approximately 4.77 Acres with office
- Fully Secured Site
- Riverside County (Unincorp. Perris)
- Zoning: BP-Business Park
- Single Wide 14' x 58' Mobile Home on Site
- Easy Access to the 215 and 60 Freeways
- APN: 314-190-001