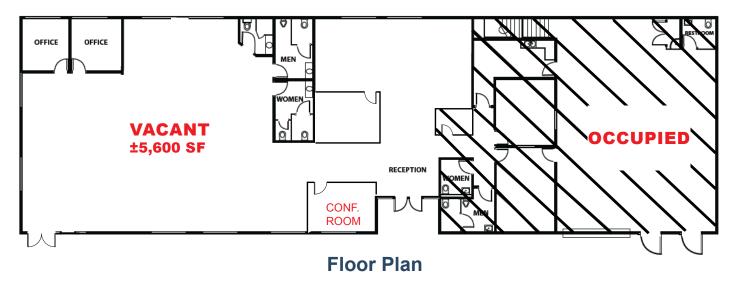

#### **Features**

- ± 5,600 8,570 SF Available
- \$2.10 FSG Lease Rate
- 4:1000 Approximate Parking Ratio
- Monument or Building Signage Available
- Close to 5, 91 & 57 Freeways
- 10' Ceiling Clearance
- Three (3) Private Offices, Conference Room, Large Open
  Area and Kitchen