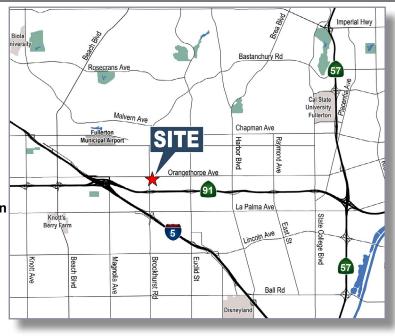

## 1706 W. Orangethorpe Avenue | Fullerton, CA

## FOR LEASE ±5,600 - 8,570 SF | \$2.10 FSG