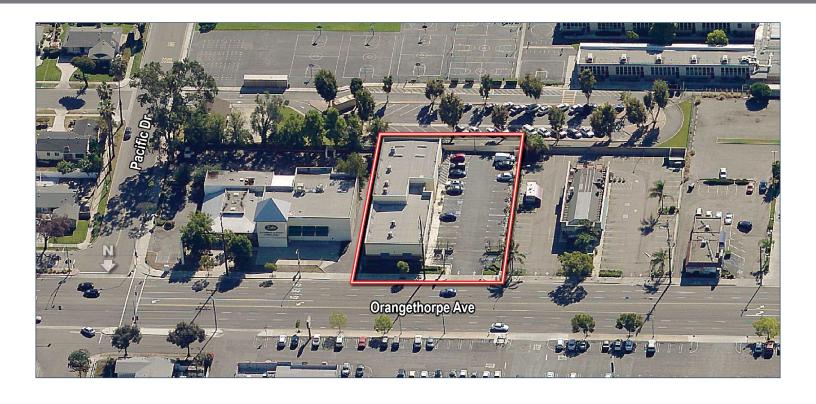

## 1706 W. Orangethorpe Avenue | Fullerton, CA

## FOR LEASE ±5,600 - 8,570 SF | \$2.10 FSG