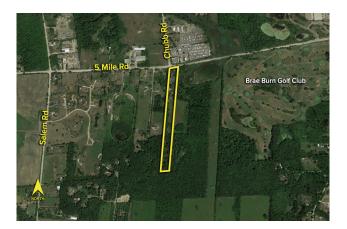

## LAND For Sale

| Location:       | 10000 Five Mile Road |
|-----------------|----------------------|
| Side of Street: | South                |
| City:           | Salem Twp., MI       |
| Cross Streets:  | Chubb Rd.            |
| County:         | Washtenaw            |

| Acreage:        | 10.00        |                                                          | Improvements:                  | N/A               |           |  |
|-----------------|--------------|----------------------------------------------------------|--------------------------------|-------------------|-----------|--|
| Zoning:         | Agricultural |                                                          | Dimensions:                    |                   |           |  |
| UTILITIES       |              |                                                          |                                |                   |           |  |
| Sanitary Sewer: | No           |                                                          | Gas:                           | Yes               |           |  |
| Storm Sewer:    | No           |                                                          | Outside Storage:               | No                |           |  |
| Water: No       |              | Rail Siding:                                             | No                             |                   |           |  |
| ADJACENT LAND   | )            |                                                          |                                |                   |           |  |
| North:          | Industrial   |                                                          | East:                          | Industrial        |           |  |
| South:          | Agricultural |                                                          | West:                          | Residential       |           |  |
| PRICING INFORM  | IATION       |                                                          |                                |                   |           |  |
| Asking Price:   | \$1,800,000  | .00                                                      |                                |                   |           |  |
| Per Acre:       | \$180,000.0  | 0                                                        | Parcel #:                      | A01-24-200-003    |           |  |
| Per SqFt :      | \$4.13       |                                                          | Assessor Number:               | N/A               |           |  |
| Terms:          | Cash         |                                                          | Taxes:                         | \$2,674.39 (2022) |           |  |
| TRAFFIC INFORM  | IATION       |                                                          | DEMOGRAPHIC                    | S                 | Median HH |  |
| Yr: 2022 Count  | : 1,232      | 5 Mile Rd. E. of Salem Rd.                               |                                | Population        | Income    |  |
| Yr: 2022 Count  | : 1,133      | 5 Mile Rd. W. of Salem Rd.                               | 1 Mile Radius                  | 600               | \$118,787 |  |
|                 |              |                                                          |                                | 000               | \$110,707 |  |
| Yr: 2022 Count  | : 1,025      | Salem Rd. N. of 5 Mile Rd.                               | 3 Mile Radius                  | 15,976            | \$154,189 |  |
|                 |              | Salem Rd. N. of 5 Mile Rd.<br>Salem Rd. S. of 5 Miel Rd. | 3 Mile Radius<br>5 Mile Radius |                   |           |  |