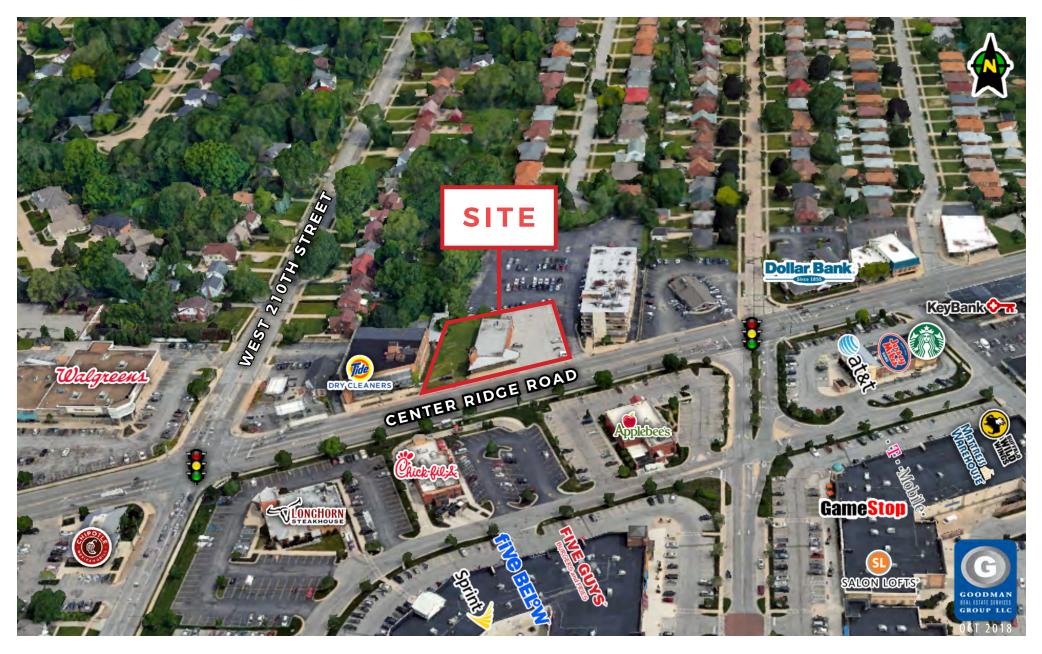

## HIGHLIGHTS

- 3,835 square feet available for lease or 0.62 acres available for ground lease
- Located directly across from Westgate Shopping Center, Rocky River's premier
  power center
- Strategically located in the center of Rocky River's regional trade area
- 100,000+ residents with average household incomes of over \$79,000 within a three mile radius
- Trade area draws from Rocky River, Fairview Park, Westlake, Lakewood, Bay Village, and Cleveland