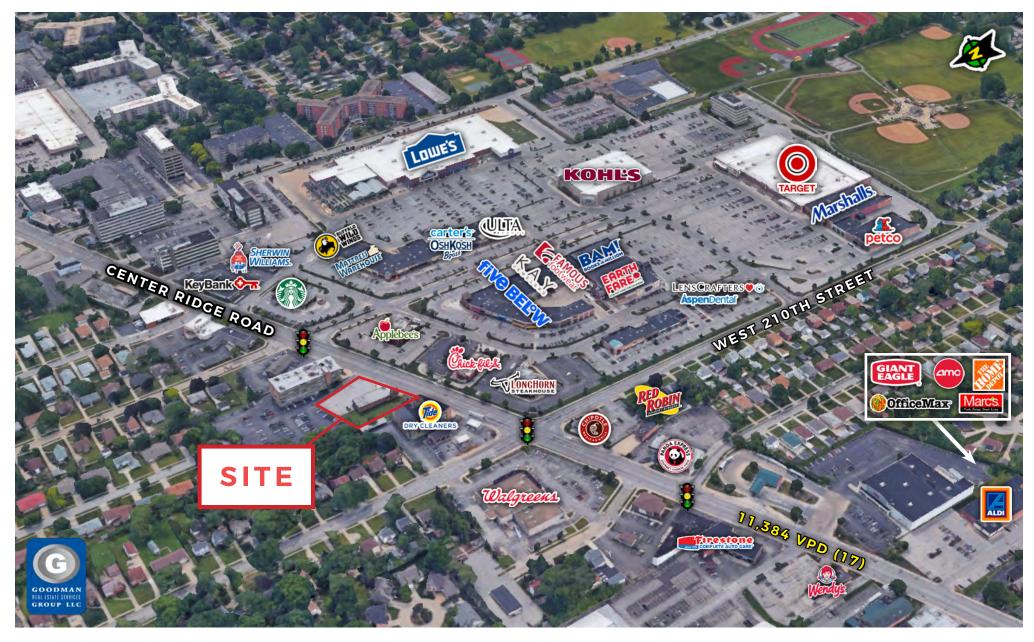

## HIGHLIGHTS

- 3,835 square feet available for lease or 0.62 acres available for ground lease
- Located directly across from Westgate Shopping Center, Rocky River's premier
  power center
- Strategically located in the center of Rocky River's regional trade area
- 100,000+ residents with average household incomes of over \$79,000 within a three mile radius
- Trade area draws from Rocky River, Fairview Park, Westlake, Lakewood, Bay Village, and Cleveland