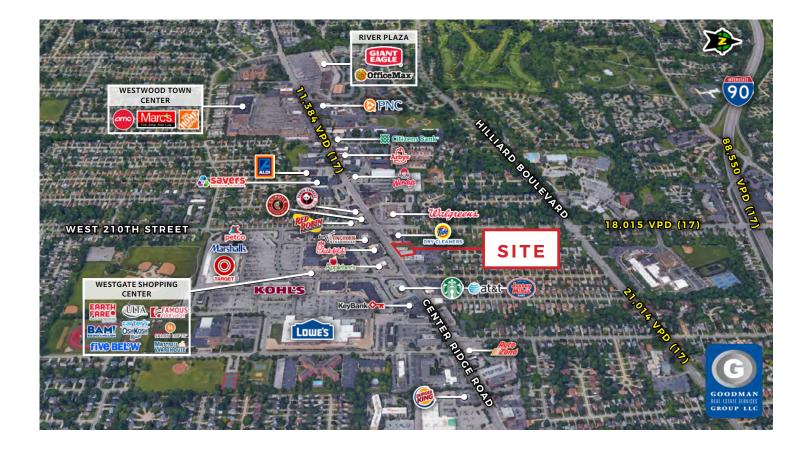

## HIGHLIGHTS

- 3,835 square feet available for lease or 0.62 acres available for ground lease
- Located directly across from Westgate Shopping Center, Rocky River's premier
  power center
- Strategically located in the center of Rocky River's regional trade area
- 100,000+ residents with average household incomes of over \$79,000 within a three mile radius
- Trade area draws from Rocky River, Fairview Park, Westlake, Lakewood, Bay Village, and Cleveland

### DEMOGRAPHICS

| POPULATION            | 3 MILE   | 5 MILE   | 7 MILE   |
|-----------------------|----------|----------|----------|
| 2022 Projection       | 99,769   | 218,147  | 359,079  |
| 2017 Estimate         | 101,983  | 223,315  | 368,340  |
|                       |          |          |          |
| INCOME                | 3 MILE   | 5 MILE   | 7 MILE   |
| 2017 Average          | \$79,322 | \$70,939 | \$68,364 |
| 2017 Median           | \$58,915 | \$51,440 | \$49,544 |
|                       |          |          |          |
| DAYTIME<br>POPULATION | 3 MILE   | 5 MILE   | 7 MILE   |
| 2017 Employees        | 41,912   | 114,157  | 196,257  |
|                       |          |          |          |