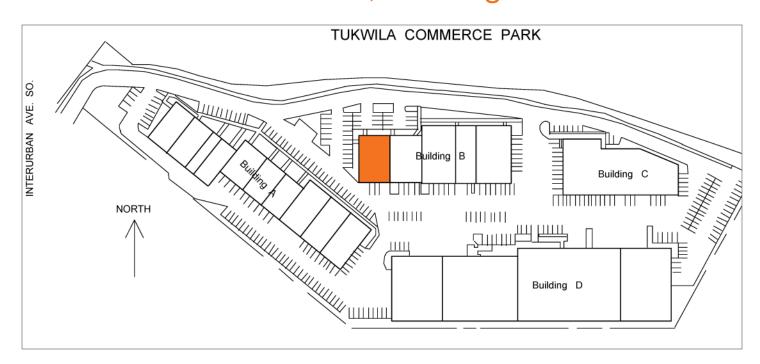

# For Lease

### Tukwila Commerce Park

12620 Interurban Ave S Building B Seattle, WA



4,500 SF total

1,057 SF office

12' clear height

1 drive-in door

Excellent access to I-5 and SR-599

Lease rate:

\$4,380 per month, NNN \$0.75 shell

\$0.95 office add-on

Available August 1, 2017

#### Location



#### Contact

Matt Wood, SIOR 206.248.7306 mwood@kiddermathews.com

**Jim Kidder, SIOR** 206.248.7328 jkidder@kiddermathews.com



## Tukwila Commerce Park, Building B





#### Contact

Matt Wood, SIOR 206.248.7306 mwood@kiddermathews.com **Jim Kidder, SIOR** 206.248.7328 jkidder@kiddermathews.com