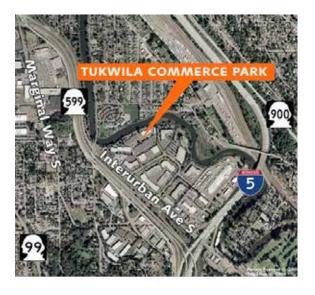

# For Lease

### Tukwila Commerce Park

12620 Interurban Ave S Building B Seattle, WA



4,500 SF total

1,057 SF office

12' clear height

1 drive-in door

Excellent access to I-5 and SR-599

Lease rate:

\$4,380 per month, NNN \$0.75 shell

\$0.95 office add-on

Available August 1, 2017

#### Location



#### Contact

Matt Wood, SIOR 206.248.7306 mwood@kiddermathews.com

**Jim Kidder, SIOR** 206.248.7328 jkidder@kiddermathews.com



## Tukwila Commerce Park, Building B





#### Contact

Matt Wood, SIOR 206.248.7306 mwood@kiddermathews.com **Jim Kidder, SIOR** 206.248.7328 jkidder@kiddermathews.com