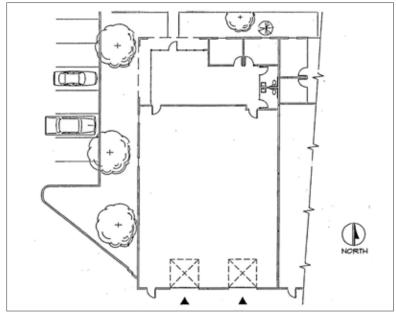

### Tukwila Commerce Park

12620 Interurban Ave S Building B Seattle, WA

4,500 SF total

1,057 SF office

12' clear height

1 drive-in door

Excellent access to I-5 and SR-599

Lease rate: