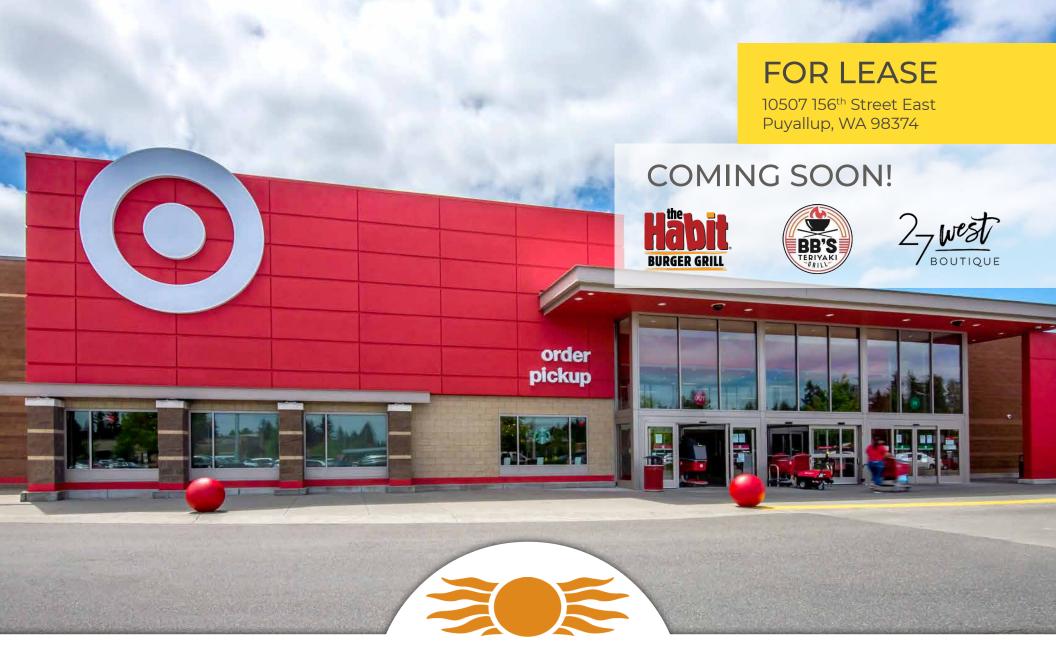

# **SUNRISE VILLAGE**

Carrie Walker | Josh Parnell | Justin Holmes

SUNRISE VILLAGE is a community-oriented lifestyle center along Meridian Ave E in Puyallup, WA. The trade area is comprised of young, growing families and established, affluent households. Sunrise Village is anchored by Target, LA Fitness, and Petsmart with co-tenants that include MOD Pizza, The Ram, Black Bear Diner, Party City, and more.

### **AVAILABLE**

1,041 SF - 7,092 SF

Build-to-suit pad with drive thru, anchor opportunities, and in-line space.