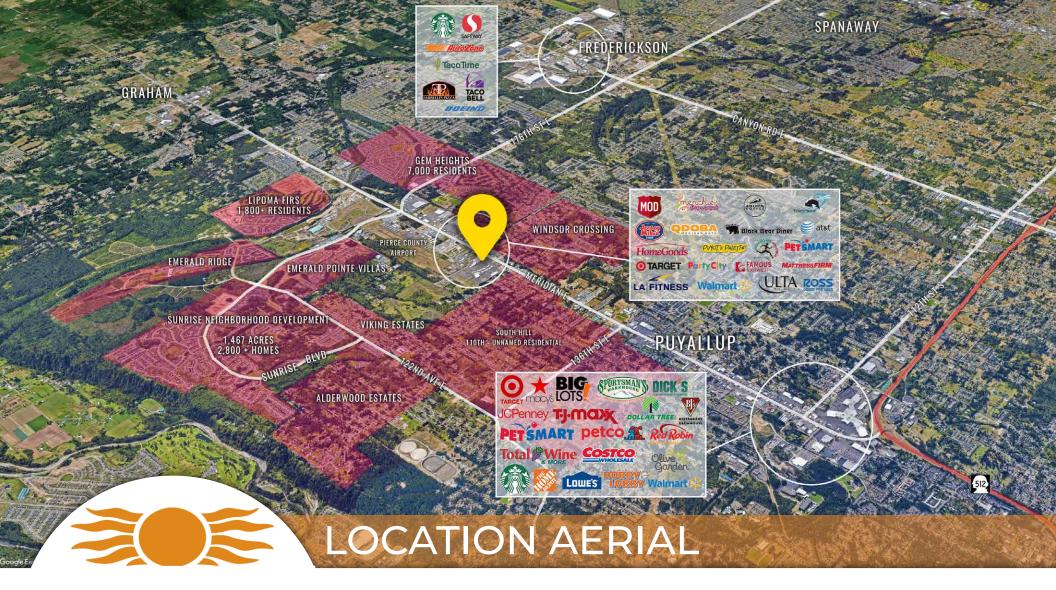

# **SUNRISE VILLAGE**

Carrie Walker | Josh Parnell | Justin Holmes

SUNRISE VILLAGE is a community-oriented lifestyle center along Meridian Ave E in Puyallup, WA. The trade area is comprised of young, growing families and established, affluent households. Sunrise Village is anchored by Target, LA Fitness, and Petsmart with co-tenants that include MOD Pizza, The Ram, Black Bear Diner, Party City, and more.

SITE PLAN - ALL TENANTS

Located within dense retail & residential area

Excellent access to SR 512

40,000 CPD Meridian Ave E

16,000 CPD 160<sup>th</sup> St E

### **Location Stats**

Within a 3 Mile Radius of Site:

Total Annual Consumer Expenditure

\$330 Million Food & Drink

\$128 Million Entertainment

> \$80 Million Apparel

SUNRISE VILLAGE actively participates in serving the community with special retail events, holiday celebrations, and ongoing acts of support including: