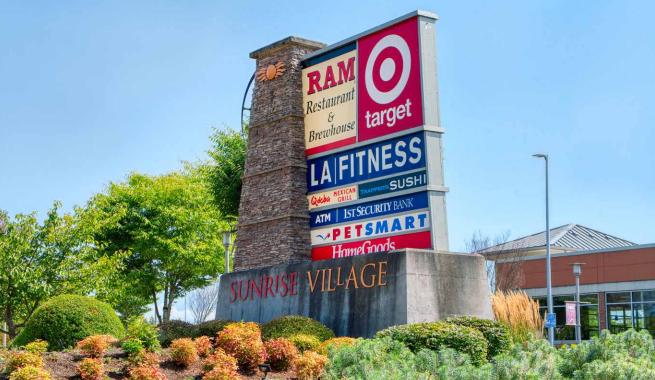

# **SUNRISE VILLAGE**

Carrie Walker | Josh Parnell | Justin Holmes

SUNRISE VILLAGE is a community-oriented lifestyle center along Meridian Ave E in Puyallup, WA. The trade area is comprised of young, growing families and established, affluent households. Sunrise Village is anchored by Target, LA Fitness, and Petsmart with co-tenants that include MOD Pizza, The Ram, Black Bear Diner, Party City, and more.

#### **TENANT ROSTER**

| Suite   | SF      | Tenant                |
|---------|---------|-----------------------|
| A1-101  | 4,740   | Bright Now Dental     |
| A1-105  | 1,071   | State Farm Insurance  |
| A1-106  | 923     | Games Workshop        |
| A1-107  | 1,486   | Super Star Nails      |
| A1-108  | 1,666   | H&R Block             |
| A1-109  | 1,483   | Army Nat'l Guard      |
| -       | 127,734 | Target                |
| A2-101  | 14,033  | Party City            |
| A3-101  | 6,943   | Famous Footwear       |
| A4-106  | 4,200   | Mattress Firm         |
| B1-101  | 1,449   | Menchies              |
| B1-102  | 1,453   | Jersey Mike's         |
| B1-103  | 1,143   | 27 West Boutique      |
| B1-104  | 1,154   | Mix Poke/Sip+Spoon    |
| B1-105  | 1,681   | Waxing the City       |
| B1-108  | 2,041   | Qdoba                 |
| B2-101  | 5,616   | Black Bear Diner      |
| B2-104  | 3,165   | The Little Gym        |
| B3-101  | 2,814   | Hand & Stone Day Spa  |
| B3-106  | 1,280   | Edward Jones          |
| B3-108  | 3,203   | AT&T Wireless         |
| B4-101  | 2,451   | Salon Escape          |
| B4-104  | 2,195   | Veterans United       |
| B4-106  | 3,027   | Anchor Bank           |
| B5-101  | 3,162   | MOD Pizza             |
| B5-106  | 1,482   | Crumbl Cookies        |
| B6-101  | 1,890   | Anthem Coffee         |
| B7-101  | 6,617   | Trapper's Sushi       |
| B8-101  | 2,500   | New Beginnings Bridal |
| B8-102  | 1,589   | Huntington Learning   |
| B8-106  | 1,517   | Emerald City Smoothie |
| B9-101  | -       | Management Office     |
| B9-102  | 2,611   | Seattle Sun Tan       |
| B9-104  | 1,203   | Soliel Nail Spa       |
| B9-105  | 2,261   | Pinot's Palette       |
| B9-112  | 17,525  | Army Medical          |
| C1      | 45,000  | LA Fitness            |
| P1-101  | 2,700   | Habit Burger          |
| P1-104  | 2,000   | BB's Teriyaki         |
| P1 - DT | 3,300   | Carbon Health         |