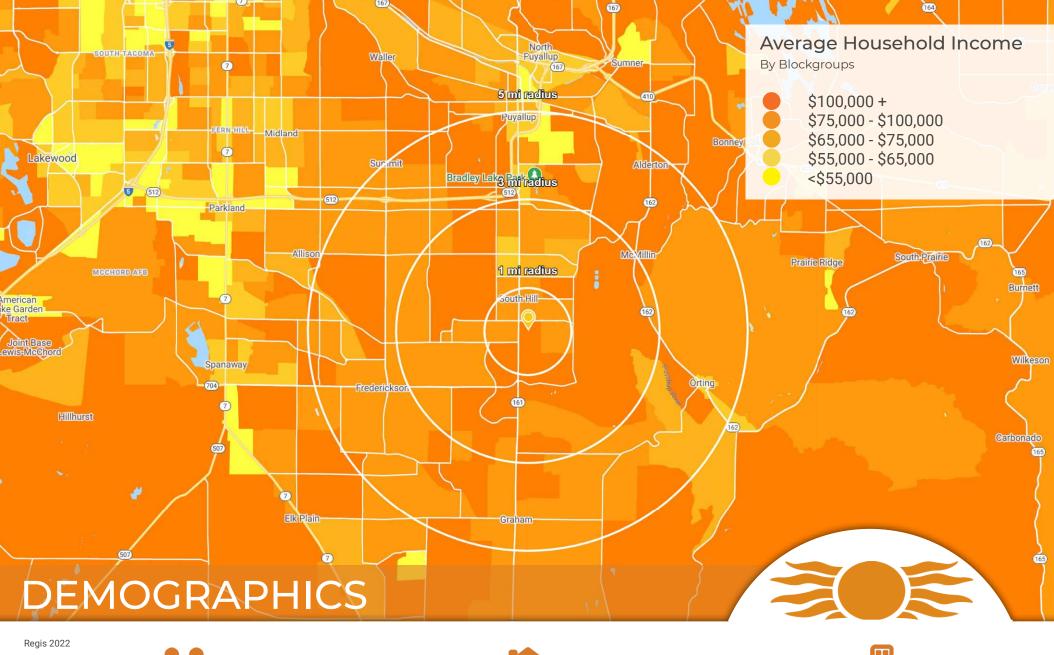

#### **TENANTS**

AVERAGE HH INCOME

| Mile 1 | Mile 2 | Mile 3 |
|--------|--------|--------|
| 5,236  | 21,446 | 44,131 |

| Mile 1 | Mile 2 | Mile 3 |
|--------|--------|--------|
| 6,933  | 45,850 | 93,779 |

 Mile 1
 Mile 2
 Mile 3

 \$101,613
 \$101,345
 \$99,565