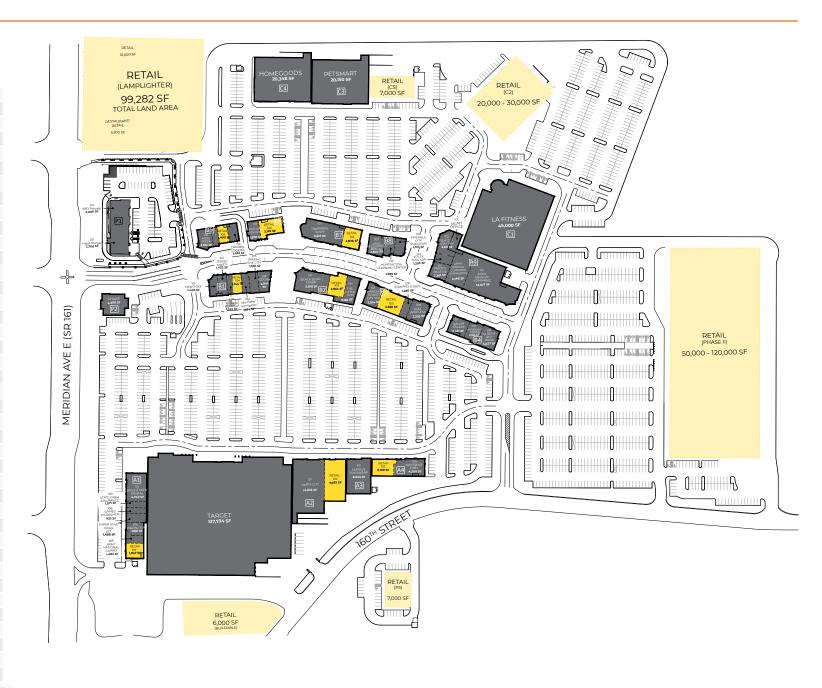

#### **TENANT ROSTER**

| Suite   | SF      | Tenant                |
|---------|---------|-----------------------|
| A1-101  | 4,740   | Bright Now Dental     |
| A1-105  | 1,071   | State Farm Insurance  |
| A1-106  | 923     | Games Workshop        |
| A1-107  | 1,486   | Super Star Nails      |
| A1-108  | 1,666   | H&R Block             |
| A1-109  | 1,483   | Army Nat'l Guard      |
| -       | 127,734 | Target                |
| A2-101  | 14,033  | Party City            |
| A3-101  | 6,943   | Famous Footwear       |
| A4-106  | 4,200   | Mattress Firm         |
| B1-101  | 1,449   | Menchies              |
| B1-102  | 1,453   | Jersey Mike's         |
| B1-103  | 1,143   | 27 West Boutique      |
| B1-104  | 1,154   | Mix Poke/Sip+Spoon    |
| B1-105  | 1,681   | Waxing the City       |
| B1-108  | 2,041   | Qdoba                 |
| B2-101  | 5,616   | Black Bear Diner      |
| B2-104  | 3,165   | The Little Gym        |
| B3-101  | 2,814   | Hand & Stone Day Spa  |
| B3-106  | 1,280   | Edward Jones          |
| B3-108  | 3,203   | AT&T Wireless         |
| B4-101  | 2,451   | Salon Escape          |
| B4-104  | 2,195   | Veterans United       |
| B4-106  | 3,027   | Anchor Bank           |
| B5-101  | 3,162   | MOD Pizza             |
| B5-106  | 1,482   | Crumbl Cookies        |
| B6-101  | 1,890   | Anthem Coffee         |
| B7-101  | 6,617   | Trapper's Sushi       |
| B8-101  | 2,500   | New Beginnings Bridal |
| B8-102  | 1,589   | Huntington Learning   |
| B8-106  | 1,517   | Emerald City Smoothie |
| B9-101  | -       | Management Office     |
| B9-102  | 2,611   | Seattle Sun Tan       |
| B9-104  | 1,203   | Soliel Nail Spa       |
| B9-105  | 2,261   | Pinot's Palette       |
| B9-112  | 17,525  | Army Medical          |
| C1      | 45,000  | LA Fitness            |
| P1-101  | 2,700   | Habit Burger          |
| P1-104  | 2,000   | BB's Teriyaki         |
| P1 - DT | 3,300   | Carbon Health         |

SITE PLAN - ALL TENANTS

Located within dense retail & residential area

Excellent access to SR 512

40,000 CPD Meridian Ave E

16,000 CPD 160<sup>th</sup> St E