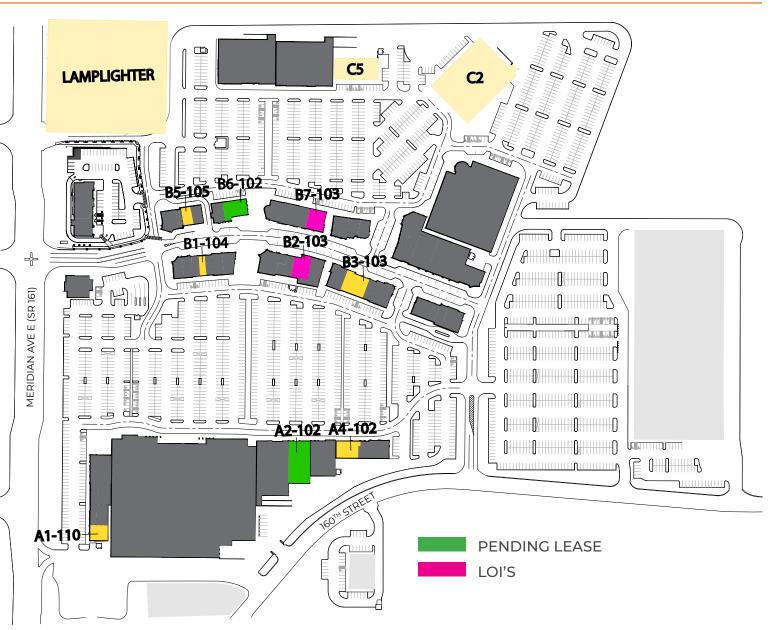

#### **AVAILABLE**

| Suite        | SF                     |
|--------------|------------------------|
| A1-110       | 1,847                  |
| A2-102       | 7,092                  |
| A4-102       | 3,100                  |
| B1-104       | 1,144                  |
| B2-103       | 2,934                  |
| B3-103       | 3,920                  |
| B6-102       | 3,122                  |
| B5-105       | 1,490                  |
| B7-103       | 2,876                  |
| C2           | 20-30,000              |
| C5           | 7,000                  |
| LAMP LIGHTER | 99,282 Total Land Area |
|              |                        |

#### P1 - Front View

P1 - Street View

SITE PLAN - AVAILABILITIES