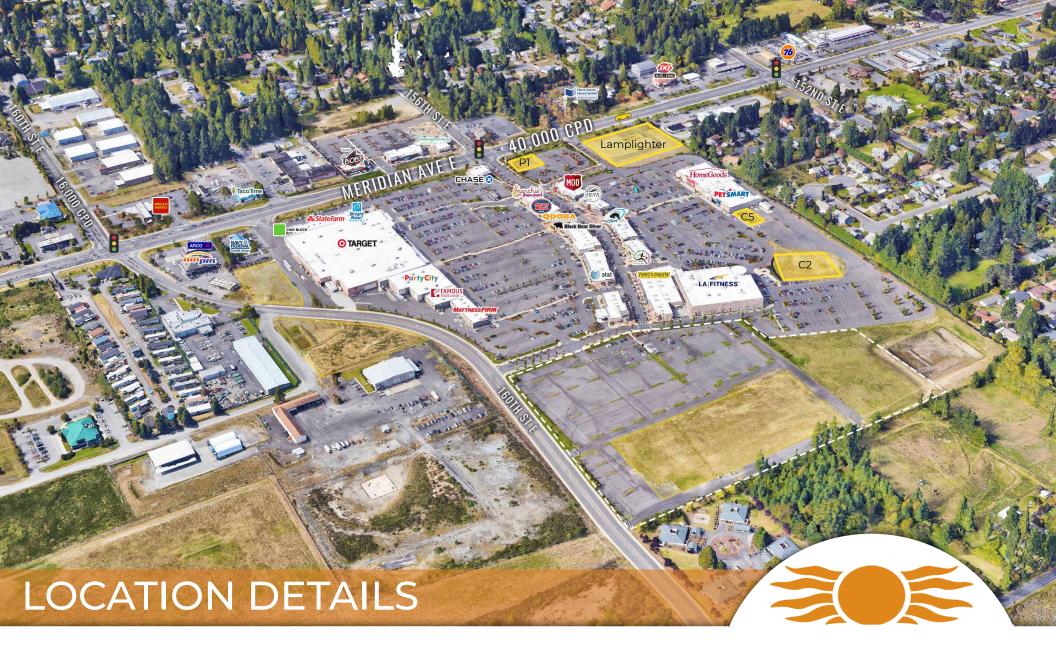

#### P1 - Front View

P1 - Street View

SITE PLAN - AVAILABILITIES

SITE PLAN - ALL TENANTS

Located within dense retail & residential area

Excellent access to SR 512

40,000 CPD Meridian Ave E

16,000 CPD 160<sup>th</sup> St E

#### **AVAILABLE**

| Suite        | SF                     |
|--------------|------------------------|
| A1-110       | 1,847                  |
| A2-102       | 7,092                  |
| A4-102       | 3,100                  |
| B1-104       | 1,144                  |
| B2-103       | 2,934                  |
| B3-103       | 3,920                  |
| B6-102       | 3,122                  |
| B5-105       | 1,490                  |
| B7-103       | 2,876                  |
| C2           | 20-30,000              |
| C5           | 7,000                  |
| LAMP LIGHTER | 99,282 Total Land Area |
|              |                        |

#### **TENANT ROSTER**

| Suite   | SF      | Tenant                |
|---------|---------|-----------------------|
| A1-101  | 4,740   | Bright Now Dental     |
| A1-105  | 1,071   | State Farm Insurance  |
| A1-106  | 923     | Games Workshop        |
| A1-107  | 1,486   | Super Star Nails      |
| A1-108  | 1,666   | H&R Block             |
| A1-109  | 1,483   | Army Nat'l Guard      |
| -       | 127,734 | Target                |
| A2-101  | 14,033  | Party City            |
| A3-101  | 6,943   | Famous Footwear       |
| A4-106  | 4,200   | Mattress Firm         |
| B1-101  | 1,449   | Menchies              |
| B1-102  | 1,453   | Jersey Mike's         |
| B1-103  | 1,143   | 27 West Boutique      |
| B1-104  | 1,154   | Mix Poke/Sip+Spoon    |
| B1-105  | 1,681   | Waxing the City       |
| B1-108  | 2,041   | Qdoba                 |
| B2-101  | 5,616   | Black Bear Diner      |
| B2-104  | 3,165   | The Little Gym        |
| B3-101  | 2,814   | Hand & Stone Day Spa  |
| B3-106  | 1,280   | Edward Jones          |
| B3-108  | 3,203   | AT&T Wireless         |
| B4-101  | 2,451   | Salon Escape          |
| B4-104  | 2,195   | Veterans United       |
| B4-106  | 3,027   | Anchor Bank           |
| B5-101  | 3,162   | MOD Pizza             |
| B5-106  | 1,482   | Crumbl Cookies        |
| B6-101  | 1,890   | Anthem Coffee         |
| B7-101  | 6,617   | Trapper's Sushi       |
| B8-101  | 2,500   | New Beginnings Bridal |
| B8-102  | 1,589   | Huntington Learning   |
| B8-106  | 1,517   | Emerald City Smoothie |
| B9-101  | -       | Management Office     |
| B9-102  | 2,611   | Seattle Sun Tan       |
| B9-104  | 1,203   | Soliel Nail Spa       |
| B9-105  | 2,261   | Pinot's Palette       |
| B9-112  | 17,525  | Army Medical          |
| C1      | 45,000  | LA Fitness            |
| P1-101  | 2,700   | Habit Burger          |
| P1-104  | 2,000   | BB's Teriyaki         |
| P1 - DT | 3,300   | Carbon Health         |