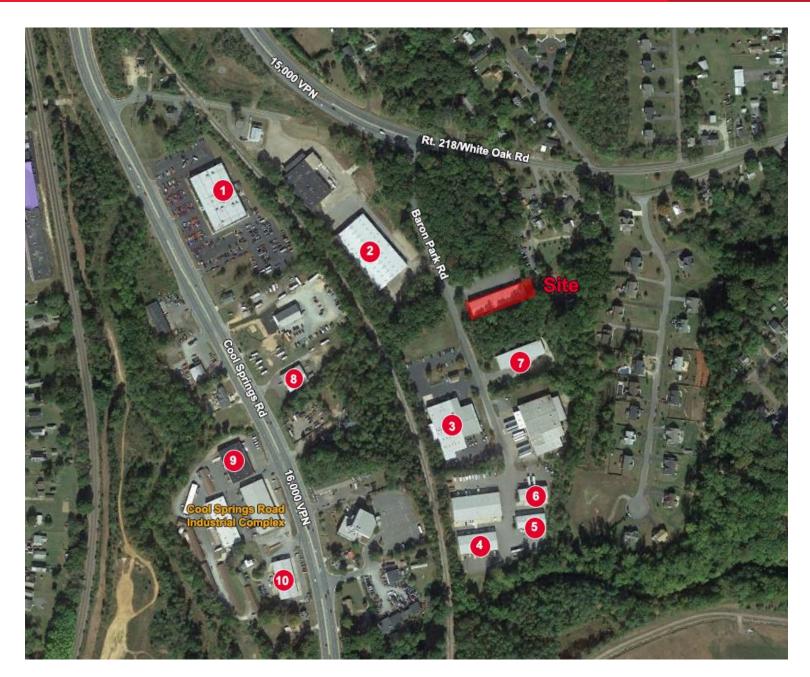

| Traffic Counts    |            |
|-------------------|------------|
| White Oak Road    | 15,000 VPD |
| Cool Springs Road | 16,000 VPD |

For more information, contact:

WILSON GREENLAW, CCIM

Vice President 540 322 4156 Wilson.greenlaw@thalhimer.com

For more information, contact:

WILSON GREENLAW, CCIM

Vice President 540 322 4156 Wilson.greenlaw@thalhimer.com

Fredericksburg, VA

- 1. Fraternal Order of Eagles
- 2. Cellofoam North America
- 3. A-Annandale
- 4. Cheer Fusion Allstars
- 5. Sherwin-Williams Floorcovering Store
- 6. B&D Fuel Injection Service Incorporated
- 7. Four Paws Pet Resort
- 8. Outdoor Power Depot

- 9. Old Towne Cycle
- 10. Brauning Automotive

For more information, contact:

WILSON GREENLAW, CCIM

Vice President 540 322 4156 Wilson.greenlaw@thalhimer.com