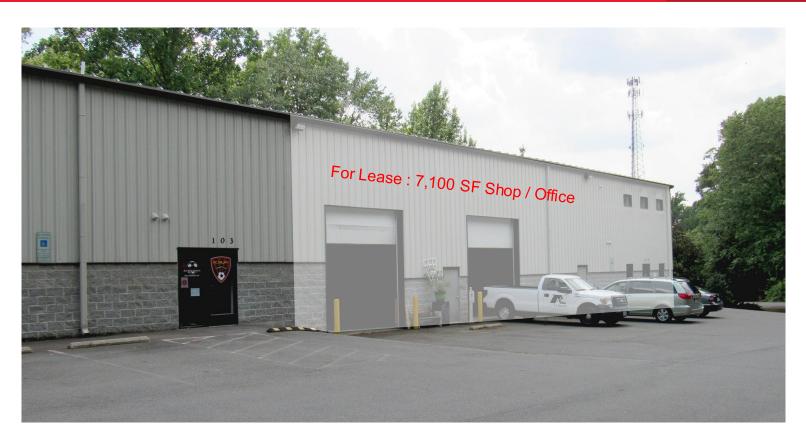

#### **Property Features**

- Six (6) offices, breakroom, reception
- Climate controlled work area
- Finished mezzanine office area
- Approximately 3,300 SF shop
- 22'-24' clear span ceiling height
- Two (2) 12' x 14' drive in doors
- Located in the Baron Park Industrial Park, close to I-95, Route 17 and Route 1
- Located just 3.5 miles from I-95 exit 133
- 3-phase

| Specifications |                       |
|----------------|-----------------------|
| Total Size     | 14,200                |
| Available SF   | 7,100                 |
| Timing         | Available immediately |
| Rental Rate    | \$9 PSF MG            |