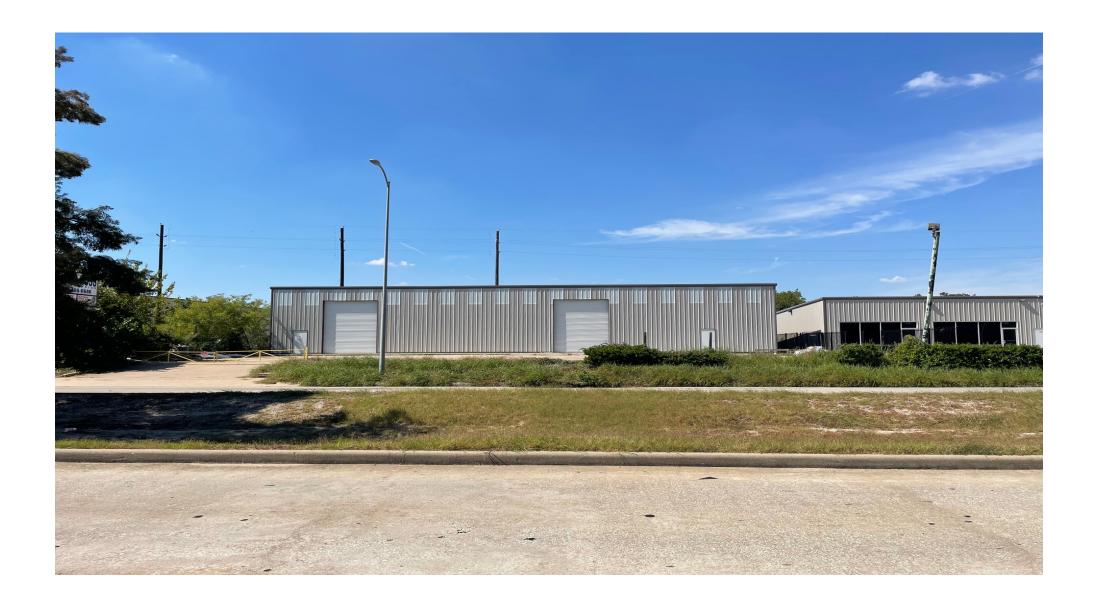

## Photo – Front View3

## Photo - Fronting Gessner

## 2. Leasing property Description

- Space/Lot Size: 5,500 sft/15,317 sft(=Approx. 120x127ft)
- Commercial Light Industry Purpose Metal Building
- Address: 4501 Gessner Rd, Houston, TX 77041
- With 1(one) office space( ft) included
- Fronting Gessner Rd
- Drive-In Bays: 2
- Clear Height: 18ft(front)/16ft(rear)
- Up-down Sliding Doors(2)
- Aprrox. 9,700 sft Front Parking area covered by Concrete Floor