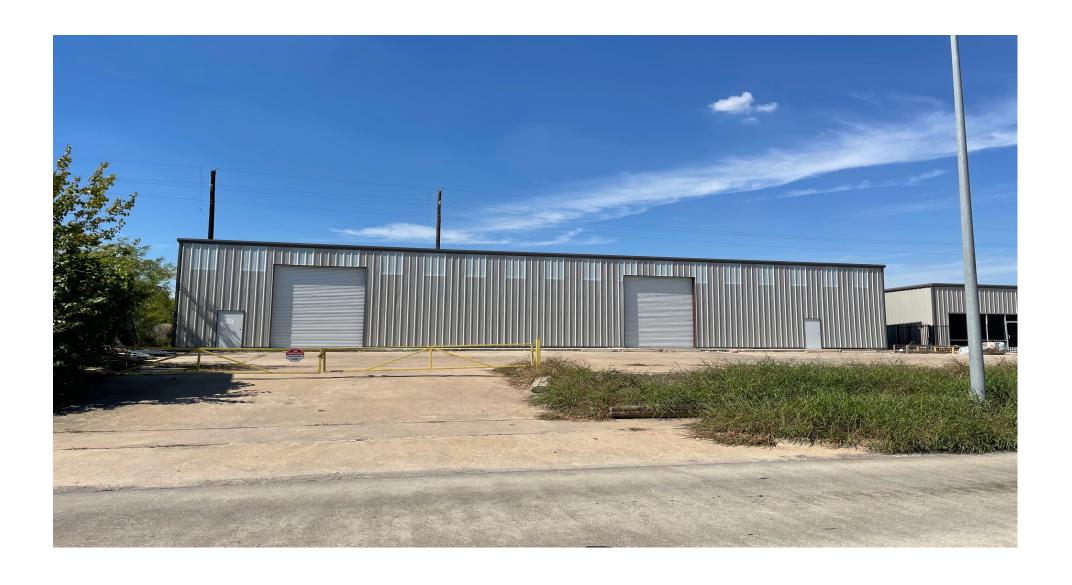

## Photo – Front View2

## 2. Leasing property Description

- Space/Lot Size: 5,500 sft/15,317 sft(=Approx. 120x127ft)
- Commercial Light Industry Purpose Metal Building
- Address: 4501 Gessner Rd, Houston, TX 77041
- With 1(one) office space( ft) included
- Fronting Gessner Rd
- Drive-In Bays: 2
- Clear Height: 18ft(front)/16ft(rear)
- Up-down Sliding Doors(2)
- Aprrox. 9,700 sft Front Parking area covered by Concrete Floor