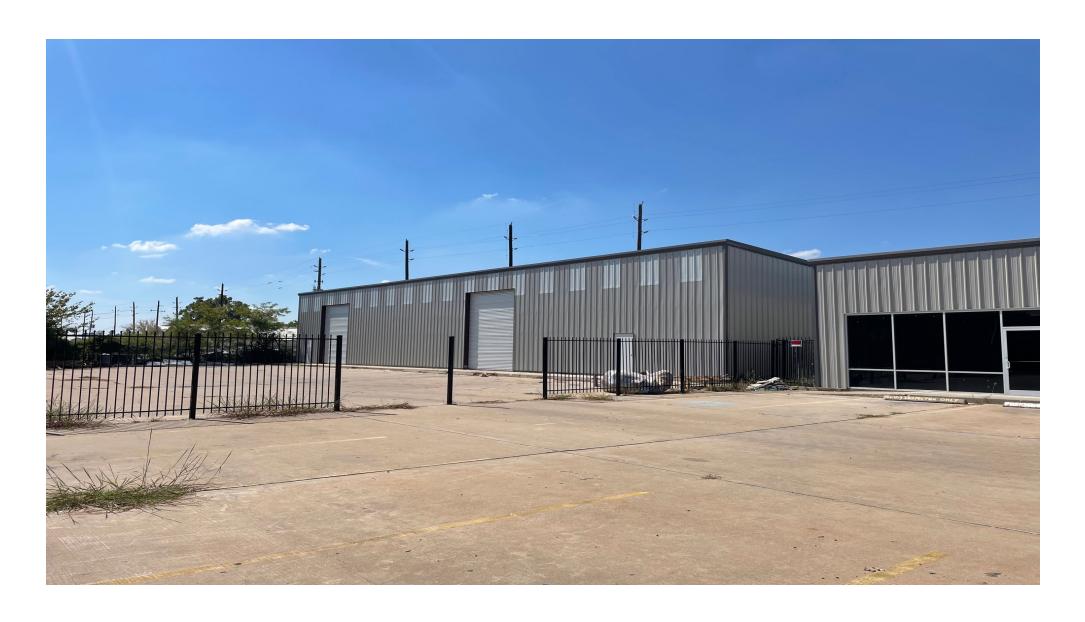

# Photo – Front/Side View

## 2. Leasing property Description

- Space/Lot Size: 5,500 sft/15,317 sft(=Approx. 120x127ft)
- Commercial Light Industry Purpose Metal Building
- Address: 4501 Gessner Rd, Houston, TX 77041
- With 1(one) office space( ft) included
- Fronting Gessner Rd
- Drive-In Bays: 2
- Clear Height: 18ft(front)/16ft(rear)
- Up-down Sliding Doors(2)
- Aprrox. 9,700 sft Front Parking area covered by Concrete Floor