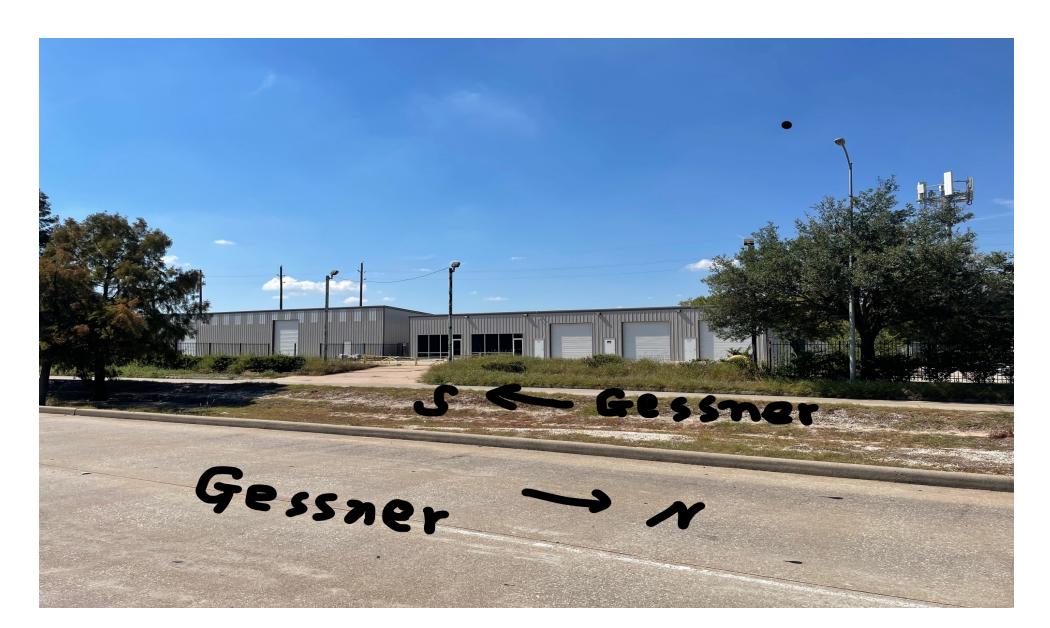

er Rd, Houston, TX 77041
- With 1(one) office space( ft) included
- Fronting Gessner Rd
- Drive-In Bays: 2
- Clear Height: 18ft(front)/16ft(rear)
- Up-down Sliding Doors(2)
- Aprrox. 9,700 sft Front Parking area covered by Concrete Floor

### 3. Location



"Close to Intersection"
Clay/Gessner

**Newly Formed Commercial Area** 

Minutes away from West Belt & Hwy290

## 4. Map

1)Comparison Map (Attached)

**Recent Market Activiry** 

- 4502 Steffani: \$1.10/Mo + "\$0" NNN = \$1.10/Mo(=\$13.20/Yr)
  - \*\* Similar nature
- 5520 Gessner: \$1.00/Mo + NNN(Est. \$0.40)=\$1.40/Mo(=\$16.80/Yr)
- \*\* Retail Strip Center
- 2) Parcel Map(Attached)

# 5. Remarks



# Photo – Front/Side View



## Photo – Front View1



## Photo – Front View2



## Photo – Front View3



## Photo - Fronting Gessner