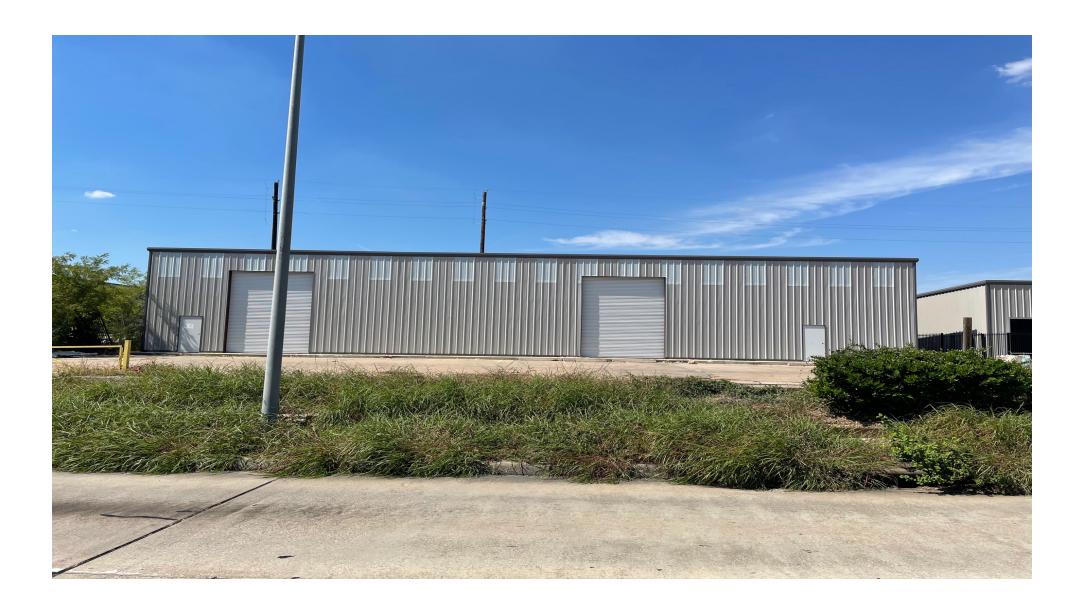

## Photo – Front View1

## 2. Leasing property Description

- Space/Lot Size: 5,500 sft/15,317 sft(=Approx. 120x127ft)
- Commercial Light Industry Purpose Metal Building
- Address: 4501 Gessner Rd, Houston, TX 77041
- With 1(one) office space( ft) included
- Fronting Gessner Rd
- Drive-In Bays: 2
- Clear Height: 18ft(front)/16ft(rear)
- Up-down Sliding Doors(2)
- Aprrox. 9,700 sft Front Parking area covered by Concrete Floor