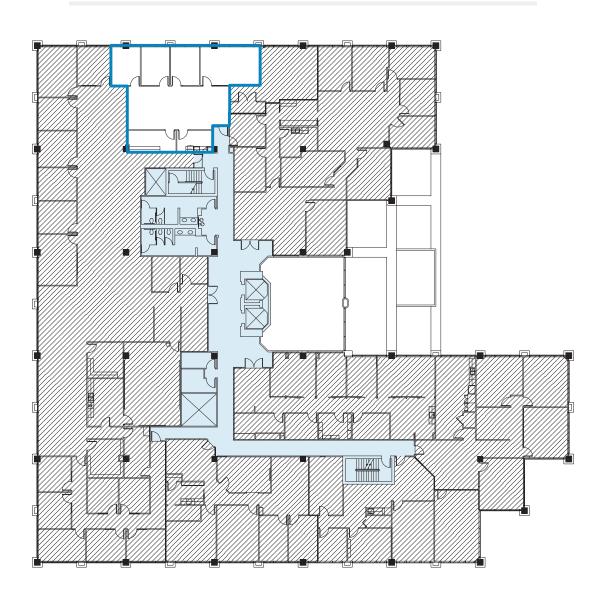

Located at MoPac and Bee Caves Intersection

LEED Gold Certified

RICHARD PADDOCK (512) 538-0057 paddock@hpitx.com

1,465 SF STANDARD OFFICE

AVAILABLE NOW

AVAILABLE SF

SPACE TYPE

**RICHARD PADDOCK** (512) 538-0057 paddock@hpitx.com