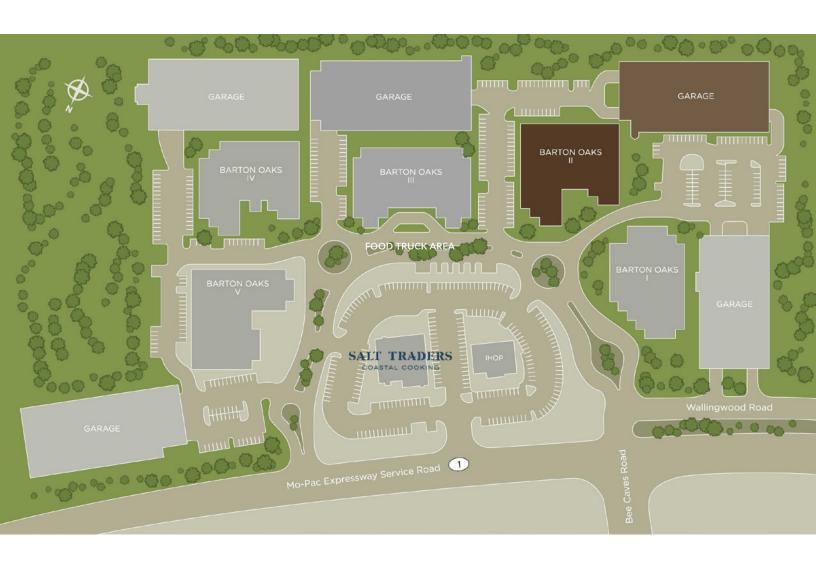

## **Building Features**

Class A Office

Downtown and Greenbelt Views

Various Restaurants and Food Trucks

On-site Management Office

Food Delivery Provided by **Food a** 

Structured Parking Garage

Nearby Hike and Bike Trails

Located at MoPac and Bee Caves Intersection

LEED Gold Certified

RICHARD PADDOCK (512) 538-0057 paddock@hpitx.com

1,465 SF STANDARD OFFICE

AVAILABLE NOW

AVAILABLE SF

SPACE TYPE

**RICHARD PADDOCK** (512) 538-0057 paddock@hpitx.com