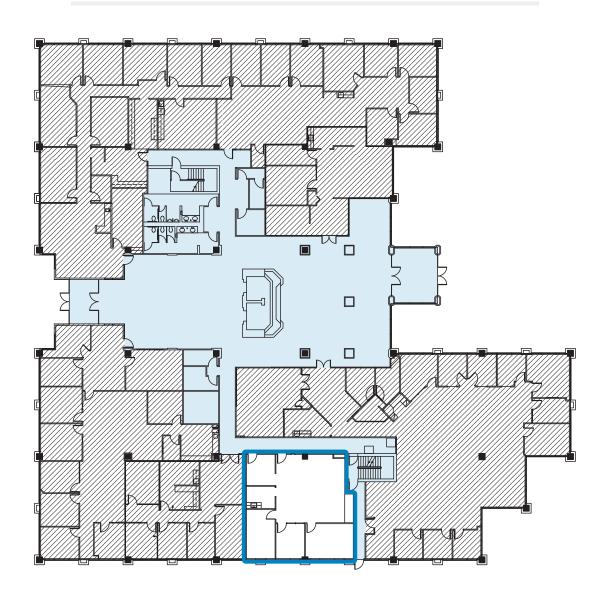

## Available Space

| Suite | RSF   |
|-------|-------|
| 120   | 1,465 |
| 350   | 4,091 |
| 360   | 4,582 |
| 565*  | 1,668 |

\*Available September 2022

SPACE TYPE

**RICHARD PADDOCK** (512) 538-0057 paddock@hpitx.com

1,668 SF STANDARD OFFICE

AVAILABLE SEPT. 2022

AVAILABLE SF

SPACE TYPE

**RICHARD PADDOCK** (512) 538-0057 paddock@hpitx.com

RICHARD PADDOCK (512) 538-0057 paddock@hpitx.com