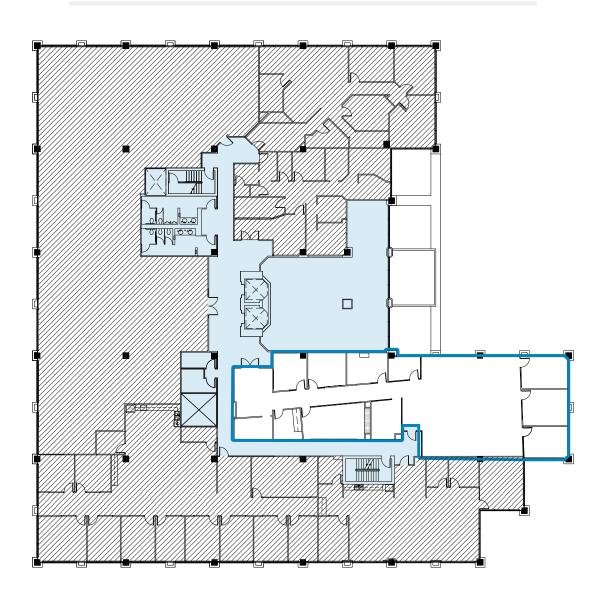

4,091 SF STANDARD OFFICE

AVAILABLE NOW

AVAILABLE SF

SPACE TYPE

**RICHARD PADDOCK** (512) 538-0057 paddock@hpitx.com

AVAILABLE NOW

4,582 SF STANDARD OFFICE

AVAILABLE SF