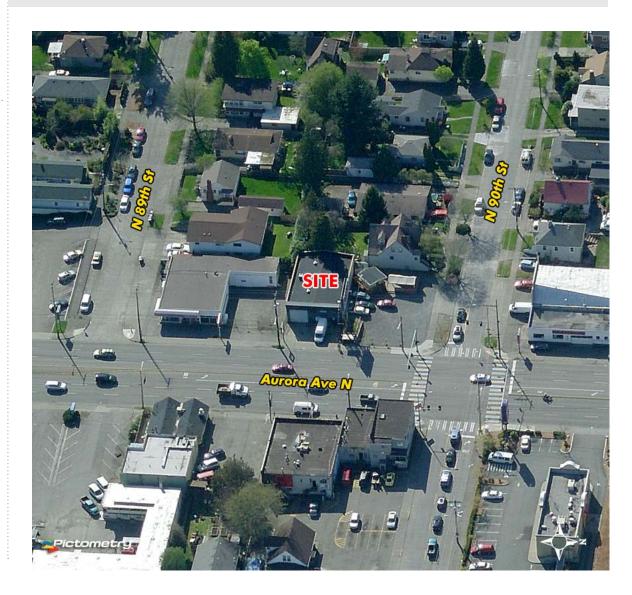

## WAREHOUSE SPACE

8951 AURORA AVENUE N:: SEATTLE WA

Great identity building with pedestal signage along Aurora Avenue N

:: 13' x 13' roll-up door

:: High building clearance

:: Existing rest room

:: Mezzanine office