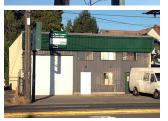

## WAREHOUSE SPACE

8951 AURORA AVENUE N:: SEATTLE WA

Great identity building with pedestal signage along Aurora Avenue N

:: 13' x 13' roll-up door

:: High building clearance

:: Existing rest room

:: Mezzanine office