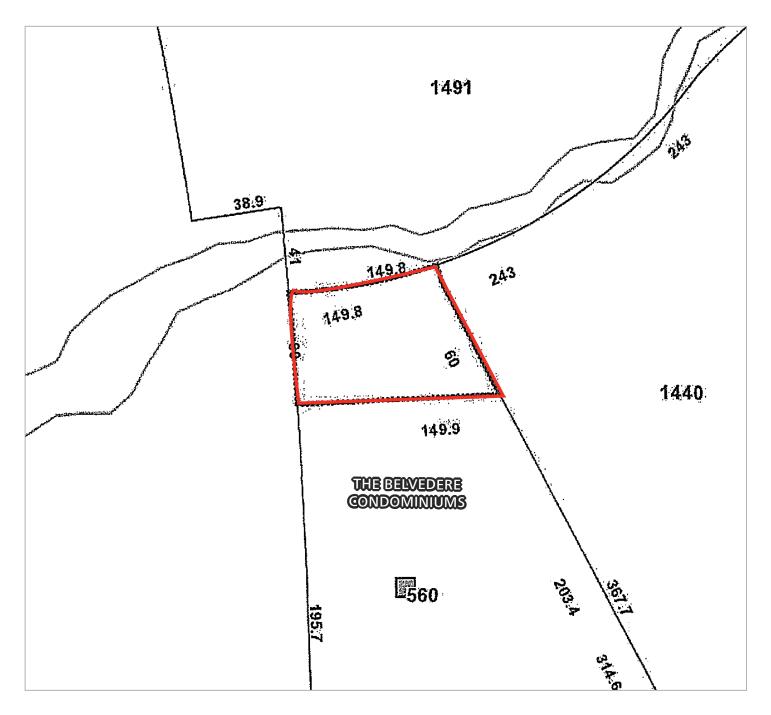

VIRGINIA HIGHLANDS BELTLINE LOT FOR SALE

| LOT AREA     | 8,988 SF |
|--------------|----------|
| ASKING PRICE | \$80,000 |

#### HIGHLIGHTS

- Unique Beltline lot with creative design potential
- Steep, creek side lot overlooks Piedmont Park
- Located behind The Belvedere Condominiums
- At the intersection of Westminister Drive and the Beltline
- Zoned industrial
- Approximately 8,988 SF



BOB GOTTLIEB 770.913.3917 | bgottlieb@ackermanco.net

## Ackerman & Co.

©2016 Ackerman & Co. All rights reserved. While we have no reason to doubt the accuracy of the information provided from sources we deem reliable, we cannot guarantee it and therefore assume no liability for errors, omissions or changes to this content.

### **Dutch Valley Road**

Beltline Lot For Sale: 8,988 SF

#### TAX PLAT



#### BOB GOTTLIEB 770.913.3917 | bgottlieb@ackermanco.net

## Ackerman & Co.

©2016 Ackerman & Co. All rights reserved. While we have no reason to doubt the accuracy of the information provided from sources we deem reliable, we cannot guarantee it and therefore assume no liability for errors, omissions or changes to this content.

### **Dutch Valley Road**

Beltline Lot For Sale: 8,988 SF

#### AERIAL



BOB GOTTLIEB 770.913.3917 | bgottlieb@ackermanco.net

## Ackerman & Co.

©2016 Ackerman & Co. All rights reserved. While we have no reason to doubt the accuracy of the information provided from sources we deem reliable, we cannot guarantee it and therefore assume no liability for errors, omissions or changes to this content.