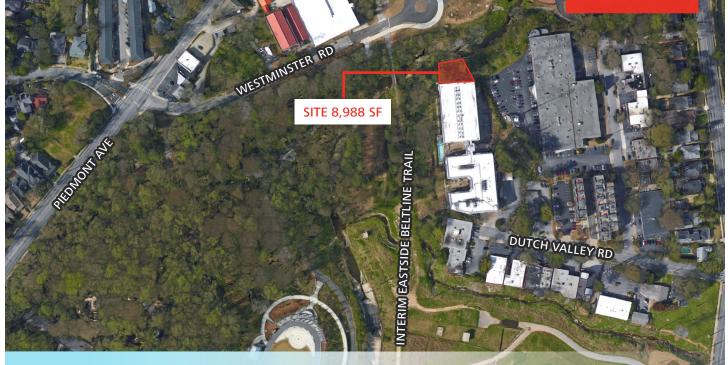

### VIRGINIA HIGHLANDS BELTLINE LOT FOR SALE

| LOT AREA     | 8,988 SF |
|--------------|----------|
| ASKING PRICE | \$80,000 |

#### HIGHLIGHTS

- Unique Beltline lot with creative design potential
- Steep, creek side lot overlooks Piedmont Park
- Located behind The Belvedere Condominiums
- At the intersection of Westminister Drive and the Beltline
- Zoned industrial
- Approximately 8,988 SF

### **Dutch Valley Road**

Beltline Lot For Sale: 8,988 SF