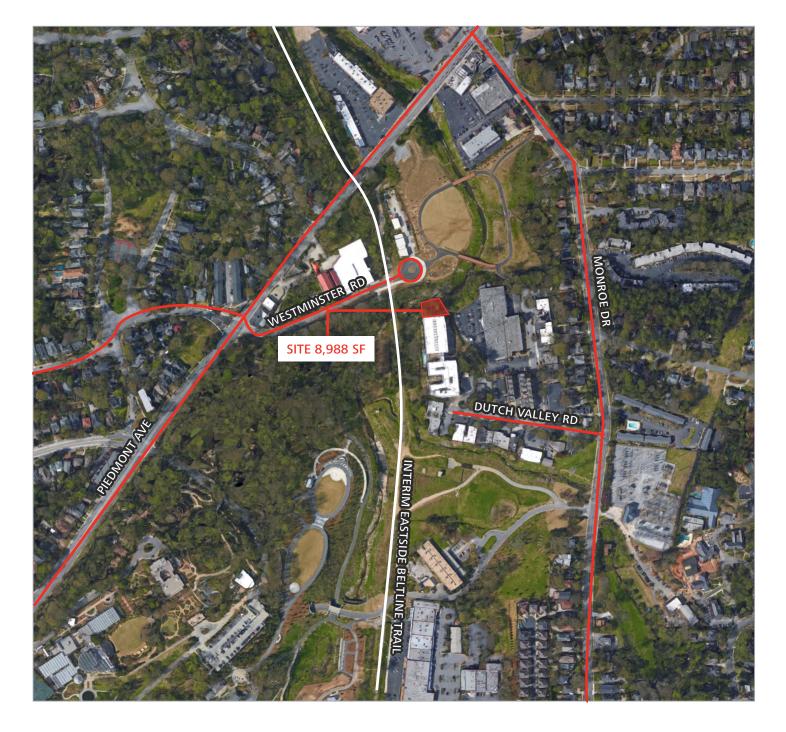

### **Dutch Valley Road**

Beltline Lot For Sale: 8,988 SF

#### AERIAL

BOB GOTTLIEB 770.913.3917 | bgottlieb@ackermanco.net