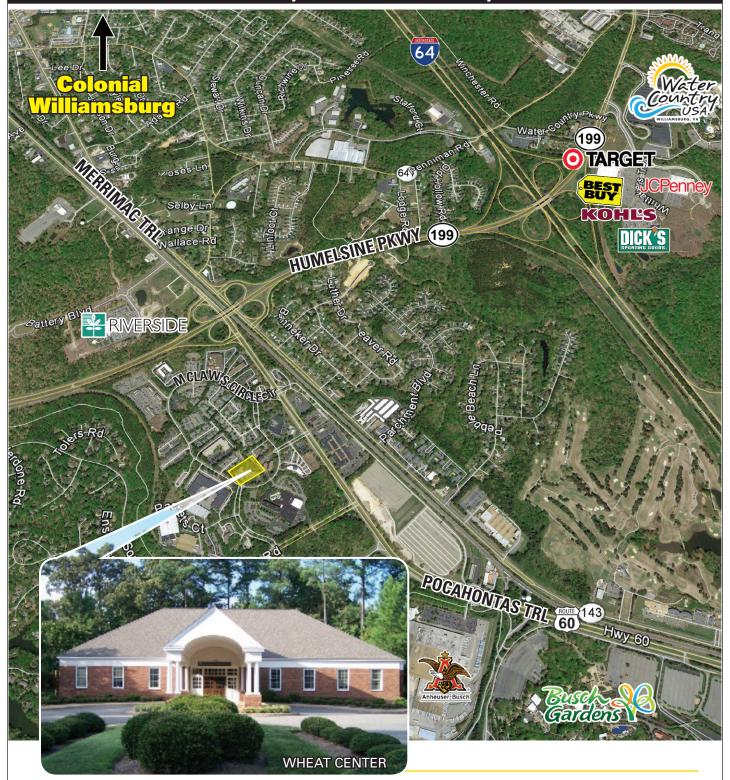

## FOR SALE **Wheat Center**

275 McLaws Circle, Williamsburg, Virginia 23185

- **Building is leased to Veritas Preparatory School through June of 2019**
- 6,171 square foot single-story office building
- **Located in the Busch Corporate Center**
- **Great signage**
- Ample parking
- Reduced Price: \$925,000 \$850,000

## **MCLAWS CIRCLE, WILLIAMSBURG, VIRGINIA 23185**

MIKE MAUSTELLER, JR. (()) (Owner / Agent) (757) 640-9285

mikemausteller@harveylindsay.com