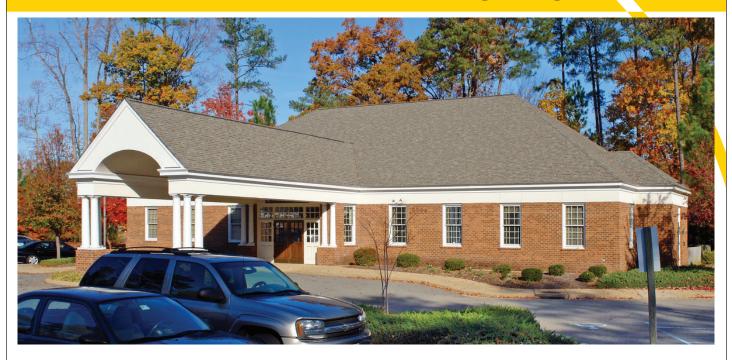

## FOR SALE **Wheat Center**

275 McLaws Circle, Williamsburg, Virginia 23185

- **Building is leased to Veritas Preparatory School through June of 2019**
- 6,171 square foot single-story office building
- **Located in the Busch Corporate Center**
- **Great signage**
- Ample parking
- Reduced Price: \$925,000 \$850,000