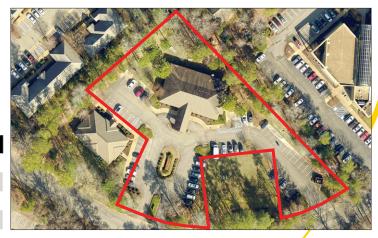

## FOR SALE **Wheat Center**

275 McLaws Circle, Williamsburg, Virginia 23185

- **Building is leased to Veritas Preparatory School through June of 2019**
- 6,171 square foot single-story office building
- **Located in the Busch Corporate Center**
- **Great signage**
- Ample parking
- Reduced Price: \$925,000 \$850,000