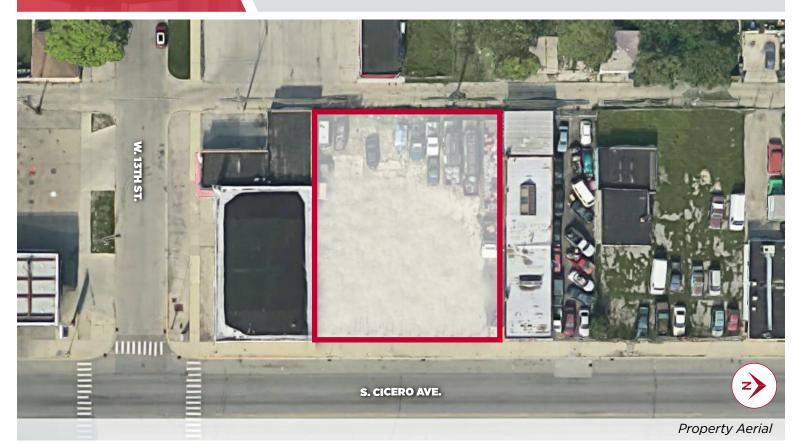

### FOR SALE

12,201 SF Land Site on S. Cicero Avenue

# 1236-1242 S. Cicero Avenue CICERO, IL 60804

| PROPERTY SPECIFICATIONS |                                                                                                                                                                                                                                                                                                               |  |  |  |  |  |  |  |  |
|-------------------------|---------------------------------------------------------------------------------------------------------------------------------------------------------------------------------------------------------------------------------------------------------------------------------------------------------------|--|--|--|--|--|--|--|--|
| Land Size               | <u>+</u> 12,201 SF (0.28 Acres)                                                                                                                                                                                                                                                                               |  |  |  |  |  |  |  |  |
| Zoning                  | M-1                                                                                                                                                                                                                                                                                                           |  |  |  |  |  |  |  |  |
| 2017 Taxes              | \$6,140.92 (\$0.50 PSF)                                                                                                                                                                                                                                                                                       |  |  |  |  |  |  |  |  |
| Sale Price              | \$180,000                                                                                                                                                                                                                                                                                                     |  |  |  |  |  |  |  |  |
| Comments                | <ul> <li>High Visibility Site on Cicero Ave.<br/>(30,000 Vehicles per day)</li> <li>Fully-improved land site</li> <li>Ideal for in-city service, construction,<br/>vehicle storage and maintenance<br/>companies</li> <li>Located 5 miles from downtown<br/>Chicago with immediate access to I-290</li> </ul> |  |  |  |  |  |  |  |  |