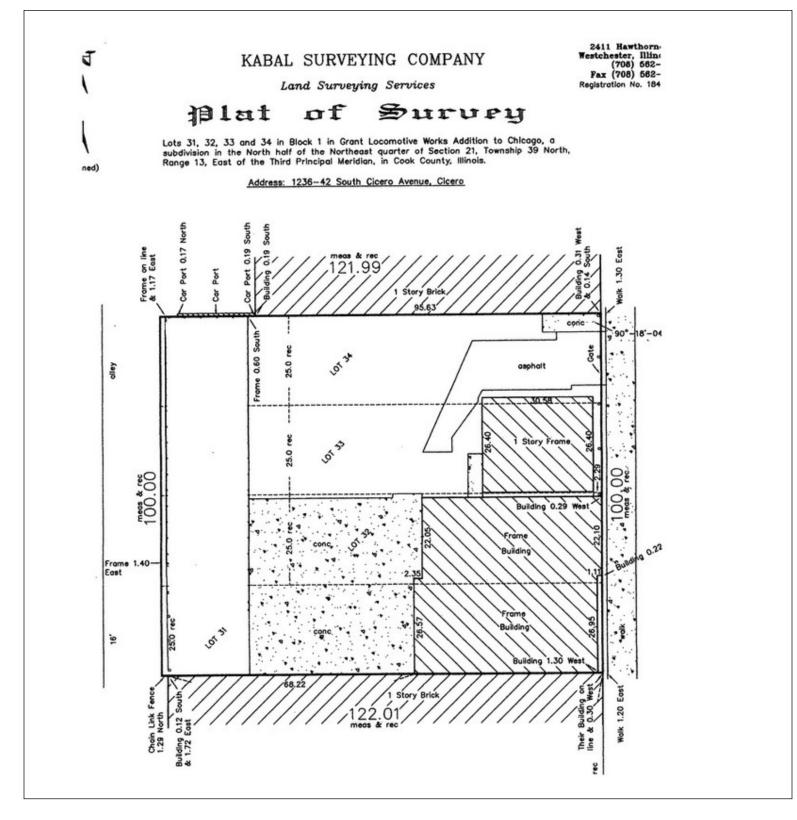

|                   | W Grenshaw St  |             | W Grenshaw St                |               |              | W               |
| Roosevelt F   | d S 54th Ave    |           | Roosevelt Rd<br>S 51 st Ave<br>13th St | S 49th Ct<br>S 50th Ave | S 49th Ave    | Roosevelt Rd      | S Kilbourn Ave | S Kolin Ave | Roosevelt Rd<br>S Keeler Ave | S Kedvale Ave | S Karlov Ave | S Fulaski Rd    |
| S 55th Ct     |                 | S Laramie | 14th St                                |                         |               | 14th St           | -W-15th St     | W 14th St   |                              |               |              |                 |



# FOR SALE

12,201 SF Land Site on S. Cicero Avenue

# 1236-1242 S. Cicero Avenue CICERO, IL 60804

### **PROPERTY SURVEY**