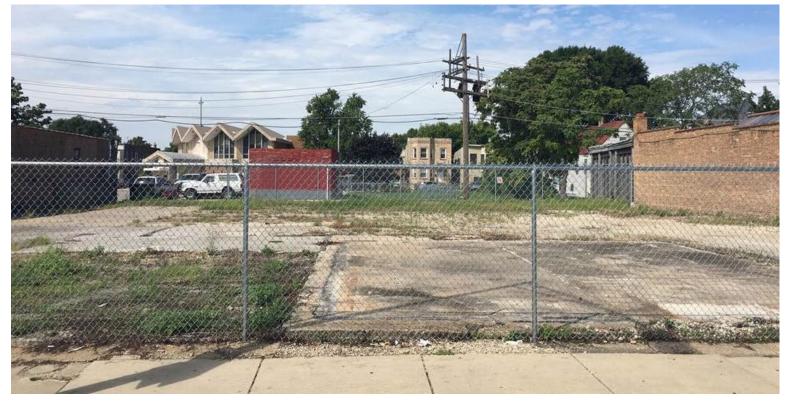

on Cicero Ave.<br/>(30,000 Vehicles per day)</li> <li>Fully-improved land site</li> <li>Ideal for in-city service, construction,<br/>vehicle storage and maintenance<br/>companies</li> <li>Located 5 miles from downtown<br/>Chicago with immediate access to I-290</li> </ul> |  |  |  |  |  |  |  |  |

Ave



Eisenhower 4-way interchange at Cicero

For more information, please contact:

#### **BRIAN C. ETTEN**

Vice President 312 781-6499 BEtten@NelsonHill.com

NelsonHill 1111 S. Western Avenue Chicago, IL 60612

All information contained herein is from sources deemed reliable and is submitted subject to errors, omissions and to change of price or terms without notice.

# FOR SALE

12,201 SF Land Site on S. Cicero Avenue

# 1236-1242 S. Cicero Avenue CICERO, IL 60804

#### EXTERIOR STREETVIEW



### **PROPERTY LOCATION**

| 1             | W Congress Pkwy |           | V Congress Pkwy                        |                         |               | W Congress Pkwy   |                |             |                              |               |              | Dwig            |
|---------------|-----------------|-----------|----------------------------------------|-------------------------|---------------|-------------------|----------------|-------------|------------------------------|---------------|--------------|-----------------|
| W Harrison St |                 | W         | V Harrison St                          |                         |               | W Harrison St     |                |             |                              |               |              | S