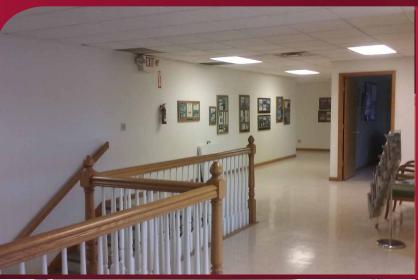

#### LISTING DETAILS

**AVAILABLE SF:** 8,240 SF

**SALE PRICE/SF:** \$14.00 / SF MG

- 8.240 SF Available on 2 Floors
- Currently Configured as 13 Private Offices, Large Conference Room, Open Areas and 4 Restrooms (2 on Each Floor)
- Large Unfinished Area on the Second Floor Can Add to Available Space with a Build Out to Suit the Prospective Tenant
- Easy Access to US 50/150 with Good Visibility
- CR 140 W is Also Known As Linco Drive