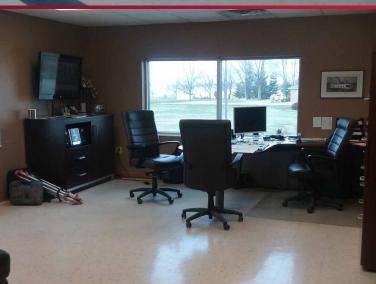

#### LISTING DETAILS

**AVAILABLE SF:** 8,240 SF

**SALE PRICE/SF:** \$14.00 / SF MG

- 8.240 SF Available on 2 Floors
- Currently Configured as 13 Private Offices, Large Conference Room, Open Areas and 4 Restrooms (2 on Each Floor)
- Large Unfinished Area on the Second Floor Can Add to Available Space with a Build Out to Suit the Prospective Tenant
- Easy Access to US 50/150 with Good Visibility
- CR 140 W is Also Known As Linco Drive