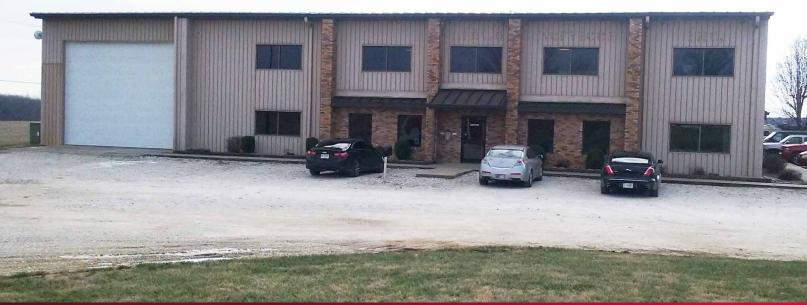

## FOR SUBLEASE

### OFFICE PORTION OF INDUSTRIAL BLDG

2610 S 140 W | WASHINGTON, IN 47501

#### LISTING DETAILS

**AVAILABLE SF:** 8,240 SF

**SALE PRICE/SF:** \$14.00 / SF MG

- 8.240 SF Available on 2 Floors
- Currently Configured as 13 Private Offices, Large Conference Room, Open Areas and 4 Restrooms (2 on Each Floor)
- Large Unfinished Area on the Second Floor Can Add to Available Space with a Build Out to Suit the Prospective Tenant
- Easy Access to US 50/150 with Good Visibility
- CR 140 W is Also Known As Linco Drive