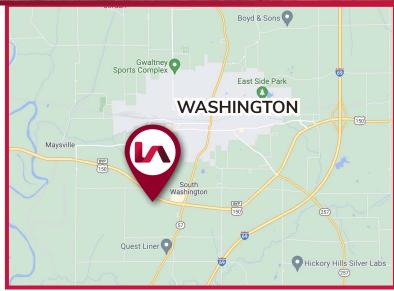

## FOR SUBLEASE

### OFFICE PORTION OF INDUSTRIAL BLDG

2610 S 140 W | WASHINGTON, IN 47501





#### LISTING DETAILS

**AVAILABLE SF:** 8,240 SF

**SALE PRICE/SF:** \$14.00 / SF MG

- 8.240 SF Available on 2 Floors
- Currently Configured as 13 Private Offices, Large Conference Room, Open Areas and 4 Restrooms (2 on Each Floor)
- Large Unfinished Area on the Second Floor Can Add to Available Space with a Build Out to Suit the Prospective Tenant
- Easy Access to US 50/150 with Good Visibility
- CR 140 W is Also Known As Linco Drive

#### TRAFFIC COUNTS

**US 50:** 7,024 VPD **State Road 57:** 8,072 VPD



#### **2021 DEMOGRAPHICS**

| 1-MILE   | 3-MILE          | 5-MILE                          |
|----------|-----------------|---------------------------------|
| 291      | 14,050          | 17,332                          |
| \$68,157 | \$59,354        | \$61,967                        |
| 358      | 10,152          | 11,742                          |
|          | 291<br>\$68,157 | 291 14,050<br>\$68,157 \$59,354 |

#### FOR MORE INFORMATION Bob Lindgren | D 317.218.1032 | rlindgren@lee-associates.com

All information furnished regarding property for sale, rental or financing is from sources deemed reliable, but no warranty or representation is made to the accuracy thereof and same is submitted to errors, omissions, change of price, rental or other conditions prior to sale, lease or finan