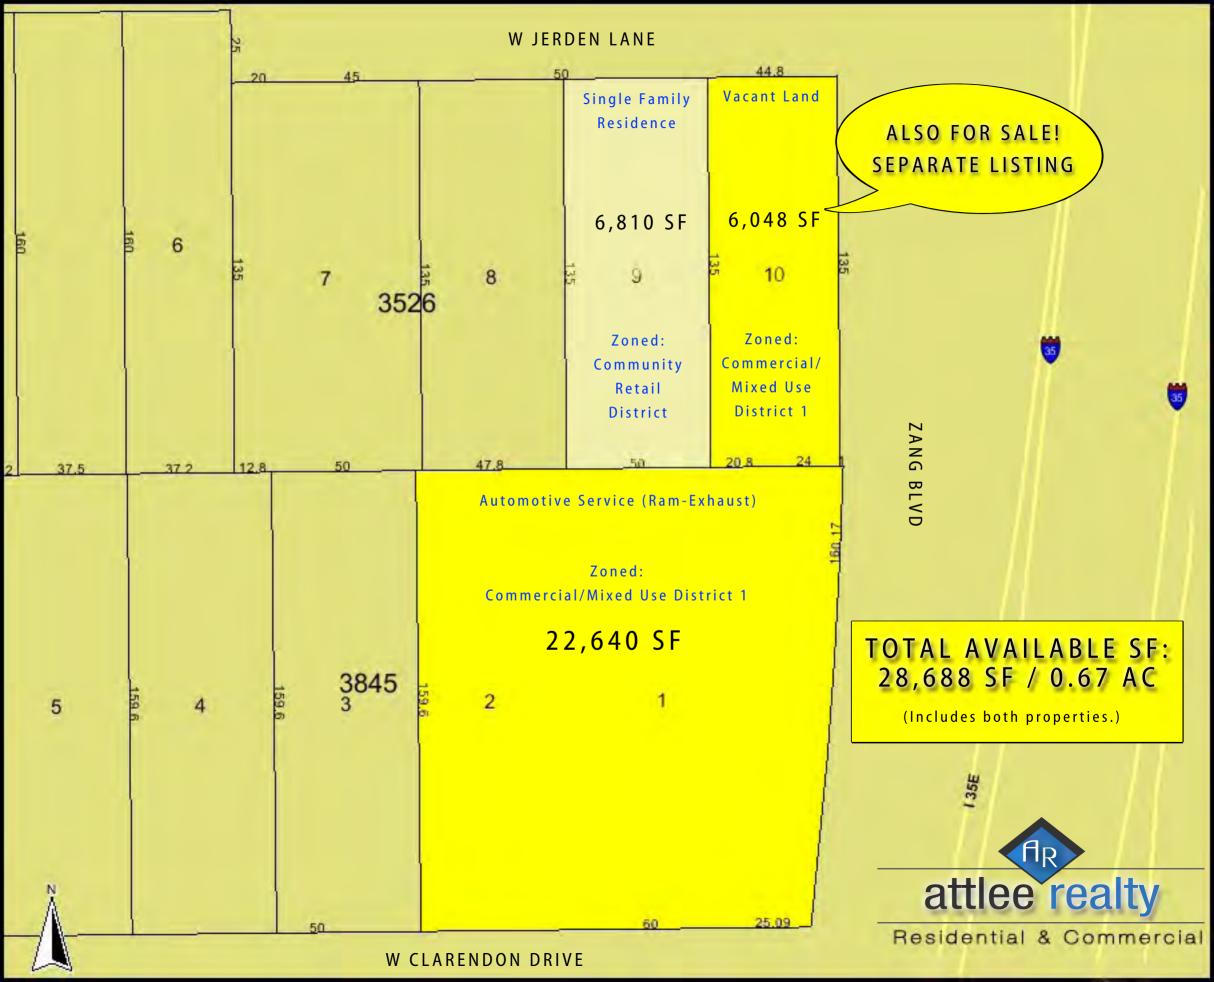

## FOR SALE COMMERCIAL - AUTO SERVICE

## 1041 S. Zang Blvd, Dallas, TX, 75208



Property is just south of the Bishop Arts District and the Oak Cliff Gateway district. Can be turnkey business to include FF&E, or tear down and developed. Current Zoning : Mixed Use - Commercial - District 1.

Located on the west side of I-35E at the "Zang curve". Heavy traffic daily during commute times.

Clarendon runs to Dallas Zoo, and Zang runs across Trinity River and right into downtown Dallas.

Sign on lot. Currently an ice vendor lease at \$500pm on a small section of the property.



HARD CORNER W. Clarendon/S. Zang @ I-35

## \$625,000

Land: 22,640 SF (\$25.83/sf)

Building: 2,560 SF







## 1041 S. Zang Blvd, Dallas, TX 75208



Veronica Attlee Attlee Realty Cell: (972) 832-8219