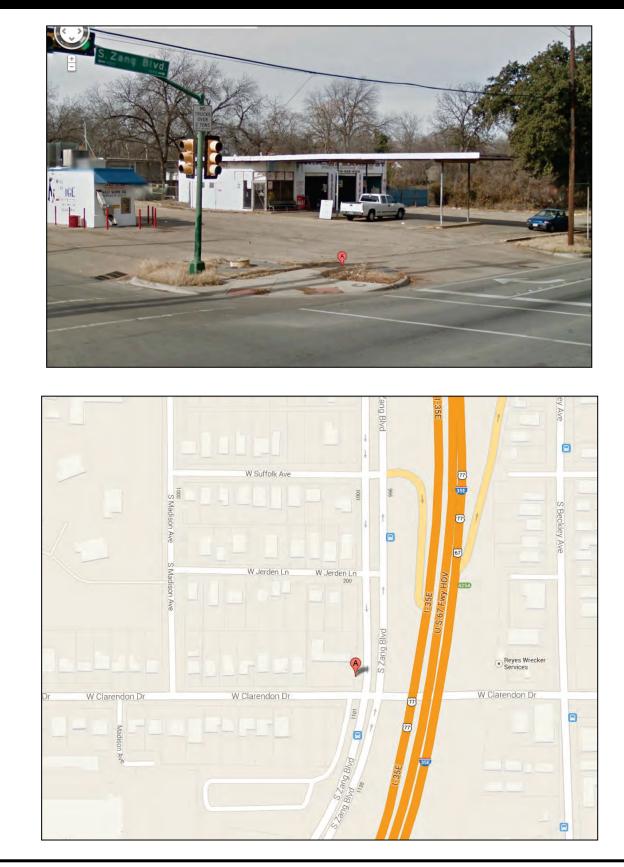

## 1041 S. Zang Blvd, Dallas, TX, 75208

Property is just south of the Bishop Arts District and the Oak Cliff Gateway district. Can be turnkey business to include FF&E, or tear down and developed. Current Zoning : Mixed Use - Commercial - District 1.

Located on the west side of I-35E at the "Zang curve". Heavy traffic daily during commute times.

Clarendon runs to Dallas Zoo, and Zang runs across Trinity River and right into downtown Dallas.

Sign on lot. Currently an ice vendor lease at \$500pm on a small section of the property.

HARD CORNER W. Clarendon/S. Zang @ I-35