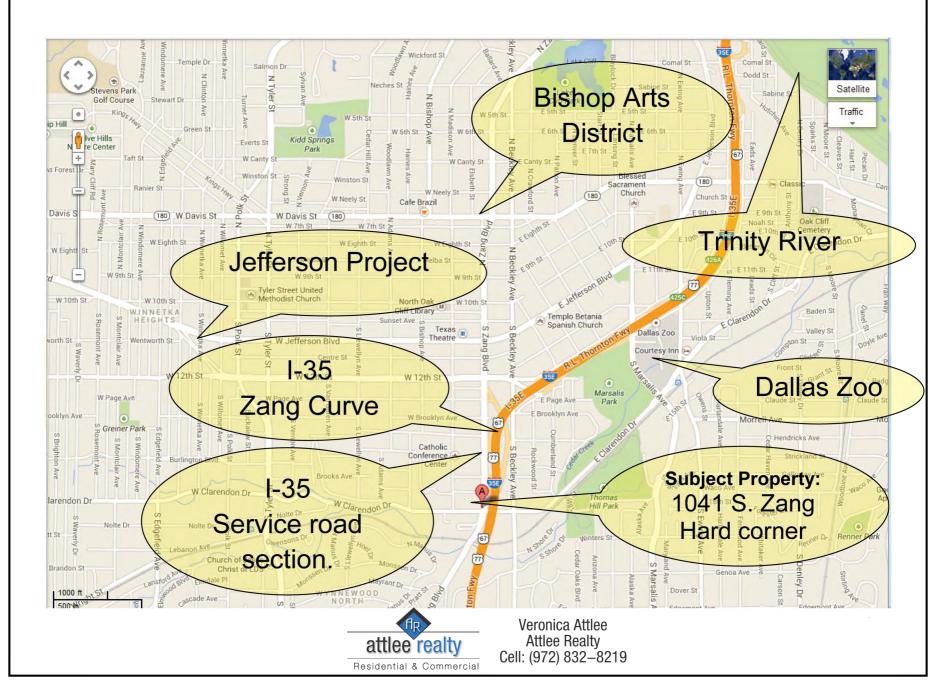

## 1041 S. Zang Blvd, Dallas, TX, 75208

Property is just south of the Bishop Arts District and the Oak Cliff Gateway district. Can be turnkey business to include FF&E, or tear down and developed. Current Zoning : Mixed Use - Commercial - District 1.

Located on the west side of I-35E at the "Zang curve". Heavy traffic daily during commute times.

Clarendon runs to Dallas Zoo, and Zang runs across Trinity River and right into downtown Dallas.

Sign on lot. Currently an ice vendor lease at \$500pm on a small section of the property.

HARD CORNER W. Clarendon/S. Zang @ I-35