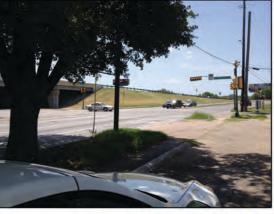

Located on the west side of I-35E at the "Zang curve". Heavy traffic daily during commute times.

Clarendon runs to Dallas Zoo, and Zang runs across Trinity River and right into downtown Dallas.

Sign on lot. Currently an ice vendor lease at \$500pm on a small section of the property.

HARD CORNER W. Clarendon/S. Zang @ I-35