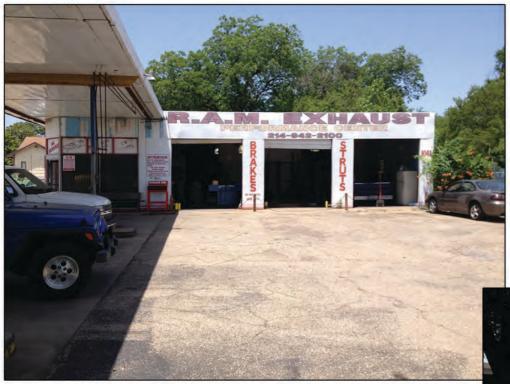

## FOR SALE COMMERCIAL - AUTO SERVICE

## 1041 S. Zang Blvd, Dallas, TX, 75208

Property is just south of the Bishop Arts District and the Oak Cliff Gateway district. Can be turnkey business to include FF&E, or tear down and developed. Current Zoning : Mixed Use - Commercial - District 1.

HARD CORNER W. Clarendon/S. Zang @ I-35

## \$625,000

Land: 22,640 SF (\$25.83/sf)

Building: 2,560 SF