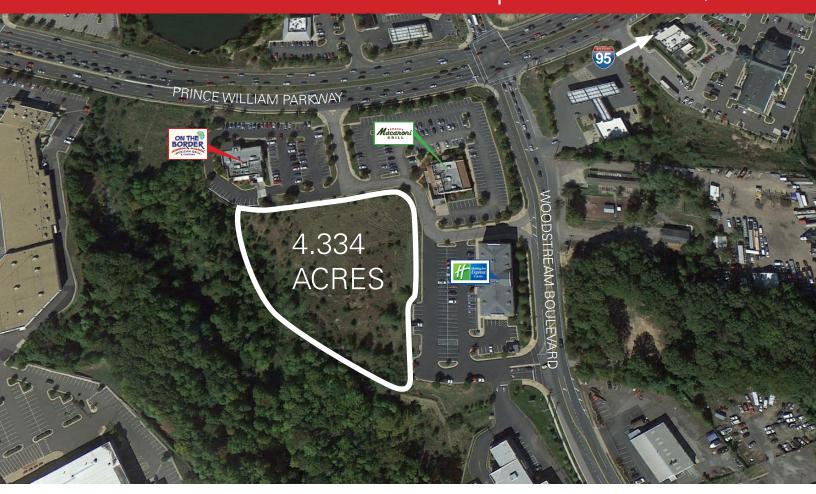

## 2645 PRINCE WILLIAM PARKWAY | WOODBRIDGE, VA

## **Space Features**

- Space Type: Bank | Restaurant | Office | Retail | Hotel
- Zone Type: B1
- Acreage: 4.334 acres (owner will subdivide)
- Entrance off PW Parkway & Telegraph Rd.
- Close access to I95 (0.25mi)