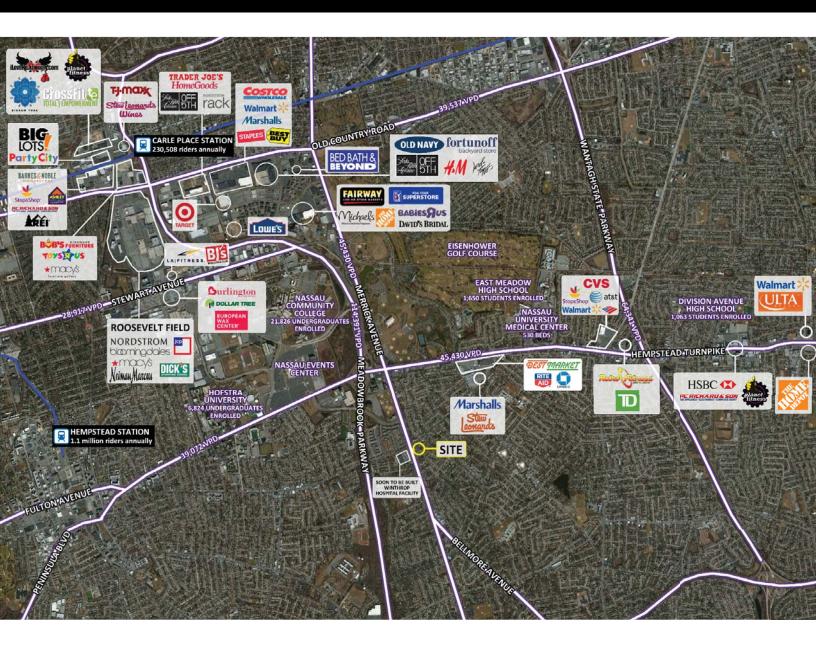

Available 4,000 square feet with basement (basement has 14' ceiling height)

600 square feet (second floor office)

Sale Price \$1,999,999
Plot .337 acres

Taxes Approximately \$68,000 per annum

Area Retail 7-Eleven, La Bottega, Dunkin' Donuts, Marshalls, Modell's, Chase Bank, UPS Store, Payless, Mandee,

Rite Aid, Roslyn Savings Bank, Wing Zone, Metro PCS, Margarita's Cafe, and many more

Comments • located on a corner with a traffic light

• across from a soon to be built Winthrop Hospital Facility

• traffic counts in excess of 35,000 cars per day