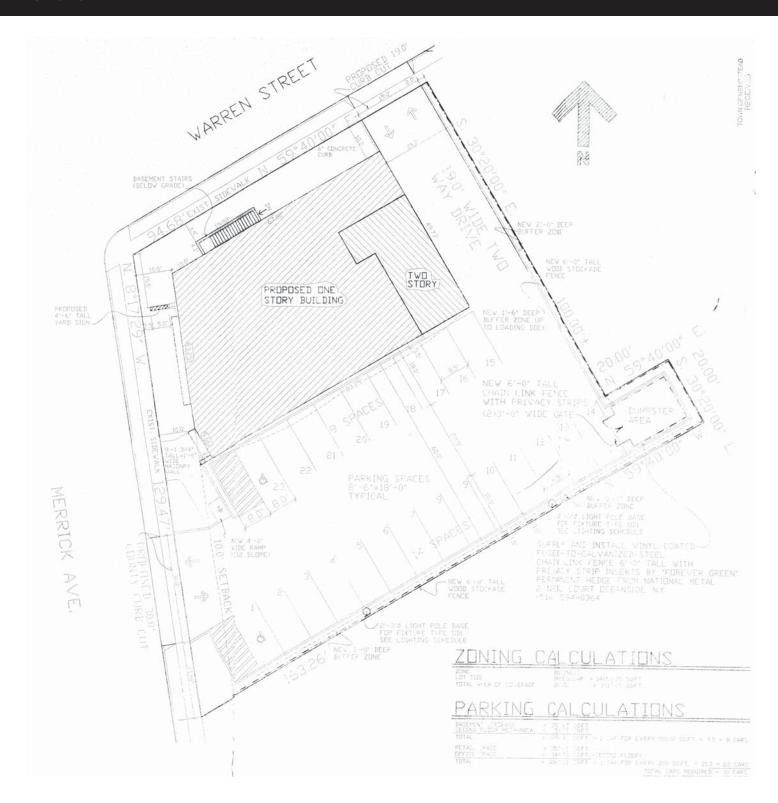

Available 4,000 square feet with basement (basement has 14' ceiling height)

600 square feet (second floor office)

Sale Price \$1,999,999
Plot .337 acres

Taxes Approximately \$68,000 per annum

Area Retail 7-Eleven, La Bottega, Dunkin' Donuts, Marshalls, Modell's, Chase Bank, UPS Store, Payless, Mandee,

Rite Aid, Roslyn Savings Bank, Wing Zone, Metro PCS, Margarita's Cafe, and many more

Comments • located on a corner with a traffic light

• across from a soon to be built Winthrop Hospital Facility

• traffic counts in excess of 35,000 cars per day

• 21 on site parking spaces

building has loading dock and a trash compactor

For More Information:

Stu Fagen | Executive Vice President | fagen@sabre.life | T 516 874 8070 x1503