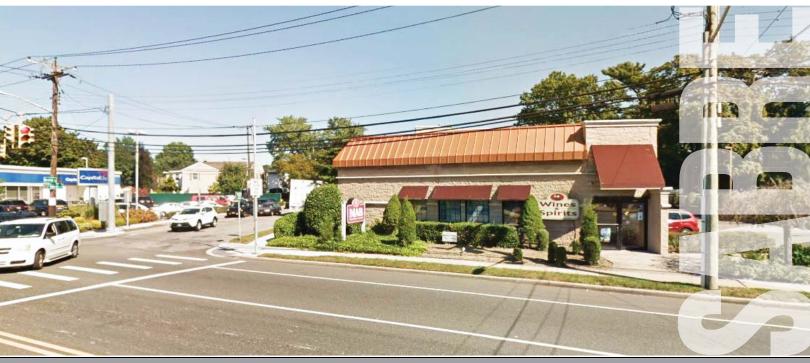

Available 4,000 square feet with basement (basement has 14' ceiling height)

600 square feet (second floor office)

Sale Price \$1,999,999
Plot .337 acres

Taxes Approximately \$68,000 per annum

Area Retail 7-Eleven, La Bottega, Dunkin' Donuts, Marshalls, Modell's, Chase Bank, UPS Store, Payless, Mandee,

Rite Aid, Roslyn Savings Bank, Wing Zone, Metro PCS, Margarita's Cafe, and many more

Comments • located on a corner with a traffic light

• across from a soon to be built Winthrop Hospital Facility

• traffic counts in excess of 35,000 cars per day

• 21 on site parking spaces

building has loading dock and a trash compactor

For More Information:

Stu Fagen | Executive Vice President | fagen@sabre.life | T 516 874 8070 x1503