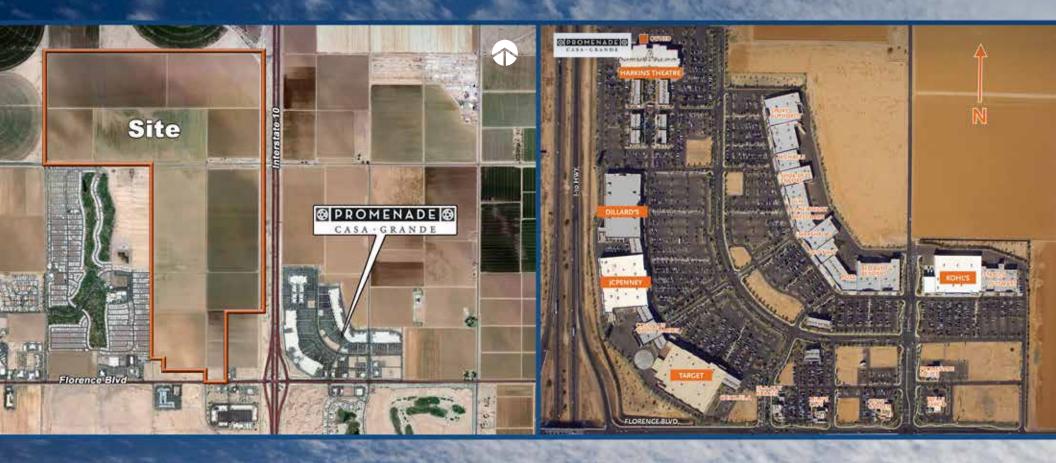

## **HIGHLIGHTS**

- GATEWAY MIXED-USE PROPERTY AT THE ENTRANCE TO THE CITY OF CASA GRANDE
- Over I mile of Interstate I O high visibility frontage
- PROMENADE AT CASA GRANDE MALL ON NEC OF I-10 AND FLORENCE BOULEVARD
- SIGNIFICANT GROWTH AREA
- APPROXIMATELY 100,000 CARS DRIVE PAST SITE ON INTERSTATE 10 DAILY
- APPROXIMATELY 34,000 CARS DRIVE PAST SITE ON FLORENCE BOULEVARD DAILY
- Sam's Club locating at SEC of Intersection

## SITE

- ±592 ACRES VACANT LAND
- SEWER, ELECTRIC AND WATER
- GENERAL PLAN: MIXED USE