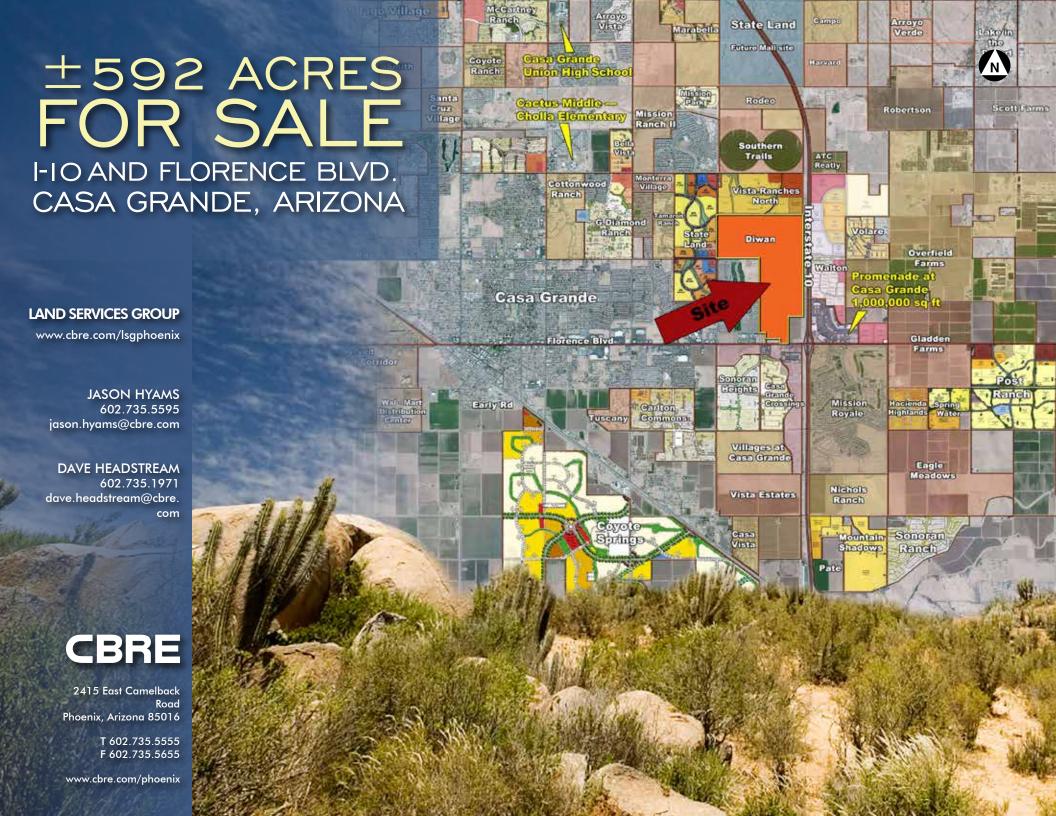

## ±592 ACRES

## **HIGHLIGHTS**

- GATEWAY MIXED-USE PROPERTY AT THE ENTRANCE TO THE CITY OF CASA GRANDE
- Over I mile of Interstate I O high visibility frontage
- PROMENADE AT CASA GRANDE MALL ON NEC OF I-10 AND FLORENCE BOULEVARD
- SIGNIFICANT GROWTH AREA
- APPROXIMATELY 100,000 CARS DRIVE PAST SITE ON INTERSTATE 10 DAILY
- APPROXIMATELY 34,000 CARS DRIVE PAST SITE ON FLORENCE BOULEVARD DAILY
- Sam's Club locating at SEC of Intersection

## SITE

- ±592 ACRES VACANT LAND
- SEWER, ELECTRIC AND WATER
- GENERAL PLAN: MIXED USE