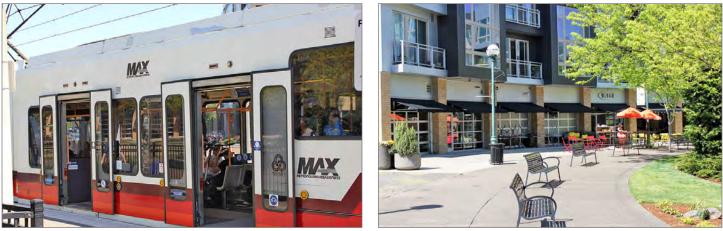

#### Rate: \$25.00/SF

Located next to Beaverton Central MAX Station

Free parking available at 2.8:1,000

Easy access to Hwy 217, Hwy 26, Canyon Rd & Cedar Hi

Cool/creative space opportunities

On-site fitness center (24 Hour Fitness) & bike parking

### Plaza at the Round

Numerous nearby amenities including:

| RESTAURANTS & FO     | OD |  |
|----------------------|----|--|
| Bogza Coffee*        |    |  |
| Mio Sushi*           |    |  |
| Siam Lotus*          |    |  |
| Mingo*               |    |  |
| Thai Bloom!          |    |  |
| Pastina Pastaria     |    |  |
| Chipotle             |    |  |
| Boriken              |    |  |
| Panera Bread         |    |  |
| McGrath's Fish House |    |  |
|                      |    |  |