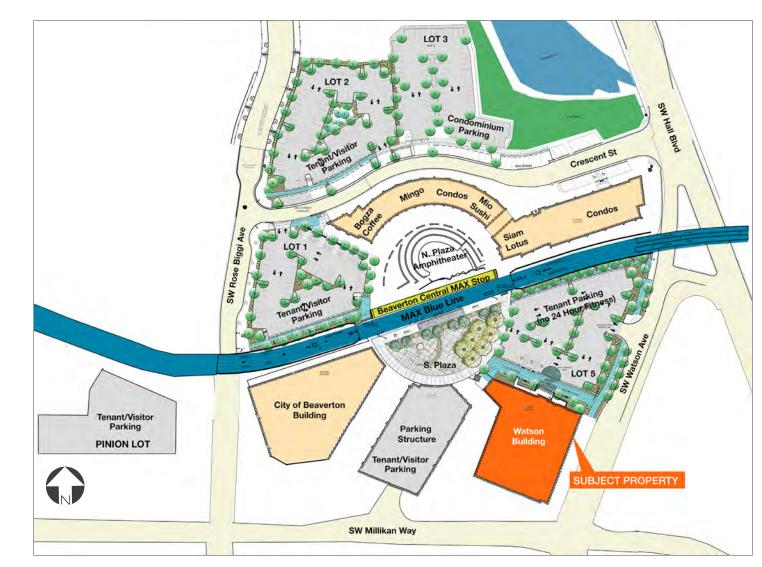

### Plaza at the Round

#### Rate: \$25.00/SF

Located next to Beaverton Central MAX Station

Free parking available at 2.8:1,000

Easy access to Hwy 217, Hwy 26, Canyon Rd & Cedar Hi

Cool/creative space opportunities

On-site fitness center (24 Hour Fitness) & bike parking

### Site Plan