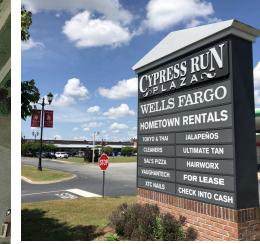

## **CYPRESS RUN PLAZA**

### **PROPERTY OVERVIEW**

Cypress Run Plaza is a Kroger shadow anchored shopping center located along heavily trafficked Benns Church Blvd in Smithfield, Virginia. Built in 2004 on 5 acres of land, Cypress Run Plaza consists of 25,000 SF across three multi tenant buildings connected by an outdoor courtyard. Cypress Run Plaza is home to popular restaurants and retailers and features brick masonry construction, covered walkways, and a large pylon for tenant signage.

## **PROPERTY HIGHLIGHTS**

Cypress Run Plaz

- 4,000 sf Freestanding Outparcel Building Available October 1, 2020
- 28,000 VPD (Benns Church Blvd)
- Surrounding retailers include Kroger, Rite Aid, Dollar Tree, and Tractor Supply Co