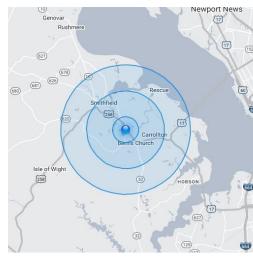

| DEMOGRAPHICS   | 1 MILE   | 3 MILES  | 5 MILES  |
|----------------|----------|----------|----------|
| Households:    | 496      | 4,428    | 7,049    |
| Population:    | 1,295    | 11,297   | 17,765   |
| Avg HH Income: | \$76,580 | \$82,619 | \$80,901 |