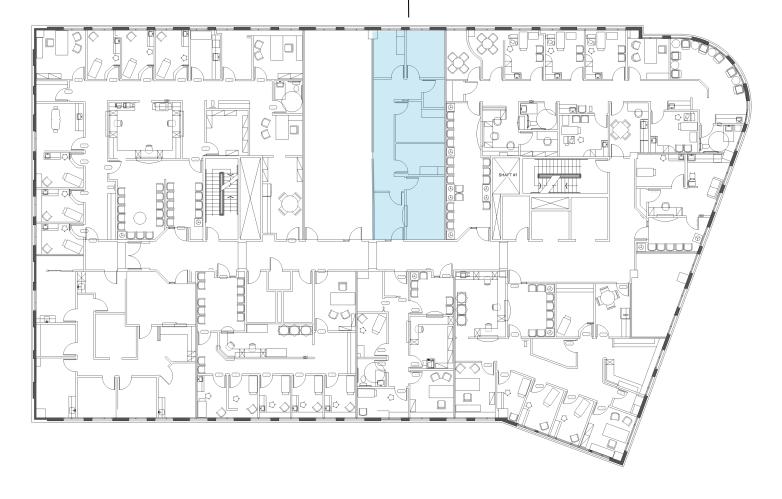

## Fourth Floor Availabilities

\*Suite P-25, P-30 and P-35 are contiguous to  $\pm$ 7,843 RSF /  $\pm$  7,003 USF