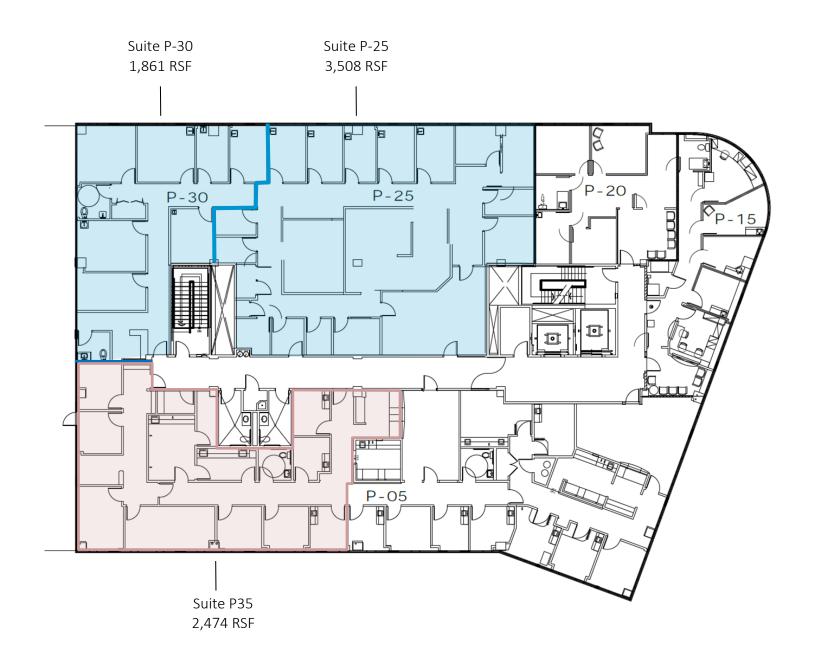

## Fourth Floor Availabilities

\*Suite P-25, P-30 and P-35 are contiguous to  $\pm$ 7,843 RSF /  $\pm$  7,003 USF