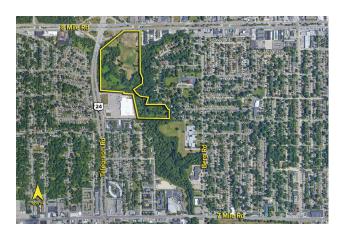

## **LAND** For Sale

**Location:** 20400 Telegraph Road

Side of Street: South
City: Detroit, MI
Cross Streets: 8 Mile Rd.
County: Wayne

| Acreage:        | 46.63            | Improvements:    | N/A         |
|-----------------|------------------|------------------|-------------|
| Zoning:         | R-1, Residential | Dimensions:      |             |
| UTILITIES       |                  |                  |             |
| Sanitary Sewer: | Yes              | Gas:             | Yes         |
| Storm Sewer:    | Yes              | Outside Storage: | No          |
| Water:          | Yes              | Rail Siding:     | No          |
| ADJACENT LANI   | )                |                  |             |
| North:          | Industrial       | East:            | Residential |
| South:          | Retail           | West:            | Residential |
| PRICING INFORM  | MATION           |                  |             |
| Asking Price:   | N/A              |                  |             |
| Per Acre:       | N/A              | Parcel #:        | 22-019-037  |
| Per SqFt :      | N/A              | Assessor Number: | N/A         |
|                 |                  |                  |             |

## **Comments:**

Terms:

Former Bonnie Brook Golf Course at the SEC of 8 Mile Road and Telegraph Road. Excellent visibility, high daytime population and dense residential population. Approximately 16.00 acres are buildable. Zoned R-1, Residential, and PUD. Many possible uses including hotel, retail, medical, education, multifamily and commercial.