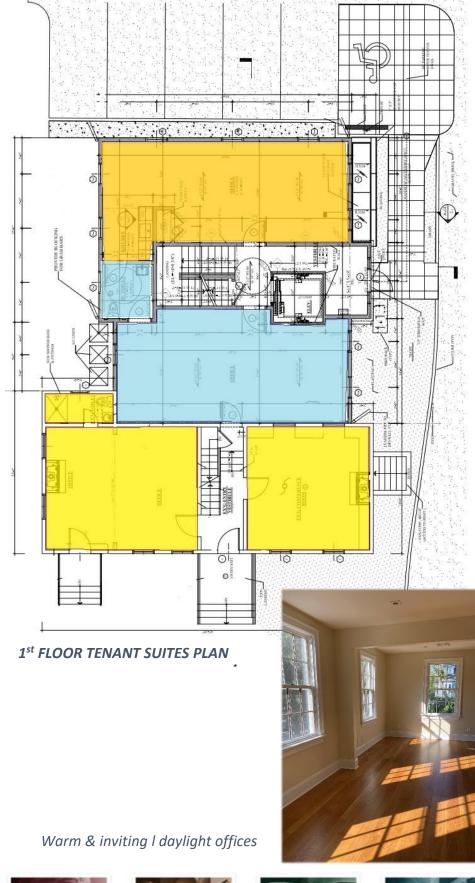

#### 6,000 SQ FT

**338 Nassau Street** is the former HQ of Princeton-famed architect, **Michael Graves**.

Totally renovated and expanded frame building contain **4,000 +/- Square Feet** of office suites. The building has gone through major expansions and renovations. All **three floors** accessible

via oak stairwell and new interior elevator.

The building offers emergency power and is serviced by public water and sewer and has 400-amp at 208-volt three phase service. There are independent HVAC units & are separately metered.