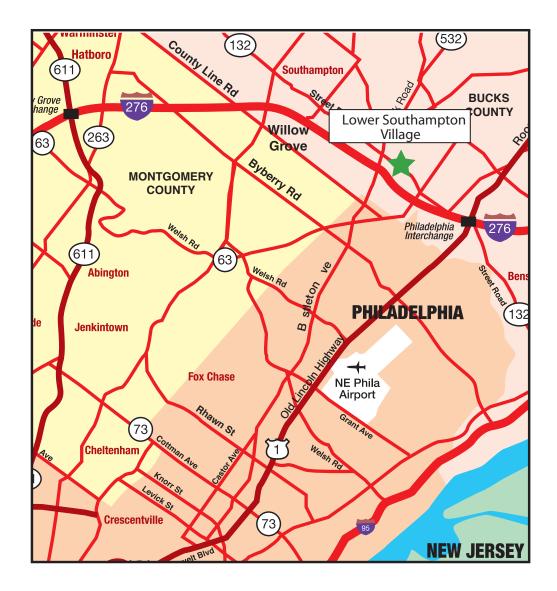

## **LOWER SOUTHAMPTON VILLAGE** 100 - 210 EAST STREET ROAD, FEASTERVILLE, PA 19053

## **PROPERTY HIGHLIGHTS**

- 123,000 sq. ft. of Retail, Shopping Center and Office Space
- Anchored by Brunswick Zone & Pier 1 imports
- Local Access to restaurants, stores, and shops for office tenants
- Pylon and building exterior signage for retail tenants.
- 108 Designated Parking spaces
- Over 60,000 VPD on Route 130