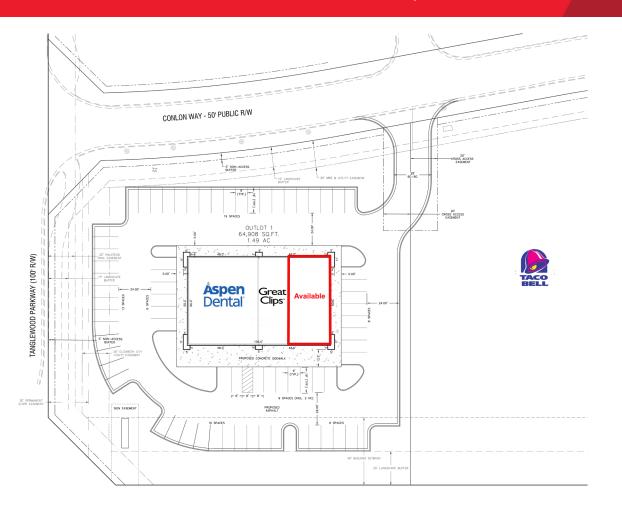

### JOIN ASPEN DENTAL & GREAT CLIPS

For more information, contact:

ED KIMPLE Senior Vice President 757 213 4155 ed.kimple@thalhimer.com

The Town Center of Virginia Beach 222 Central Park Ave., Suite 1820 Virginia Beach, VA 23462 www.thalhimer.com

#### **Property Features**

- Up to 2,500 SF available
- Join Aspen Dental & Great Clips
- County Seat/ Regional Draw
- Located at the intersection of US Route 17 Bypass and Halstead Boulevard
- \$34.50 PSF