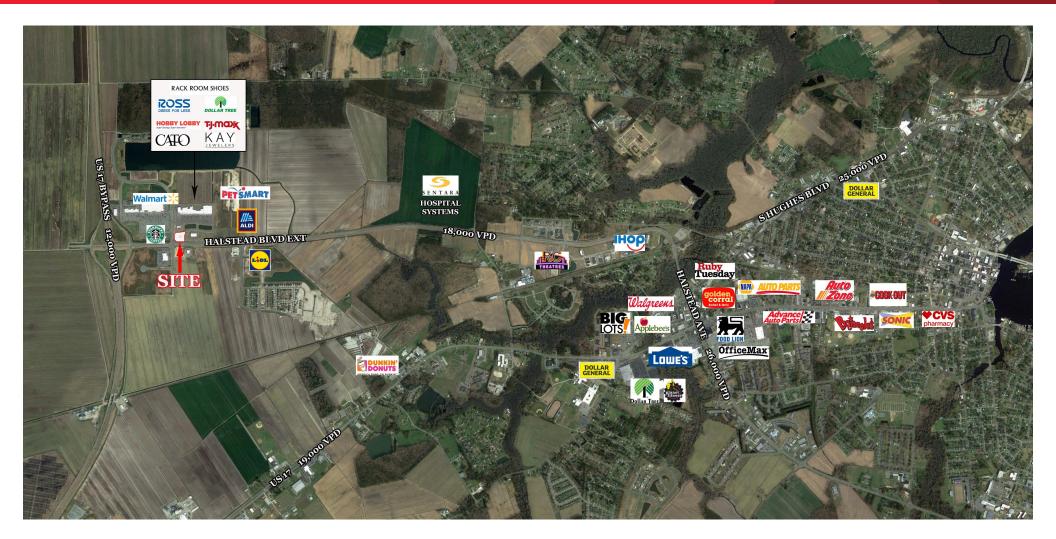

### RETAIL FOR LEASE Tanglewood Outlots

Halstead Boulevard, Elizabeth City, NC

#### **Property Features**

- Up to 2,500 SF available
- Join Aspen Dental & Great Clips
- County Seat/ Regional Draw
- Located at the intersection of US Route 17 Bypass and Halstead Boulevard
- \$34.50 PSF

| Traffic Counts |            |
|----------------|------------|
| Halstead Blvd. | 18,000 VPD |
| US 17 Bypass   | 12,000 VPD |