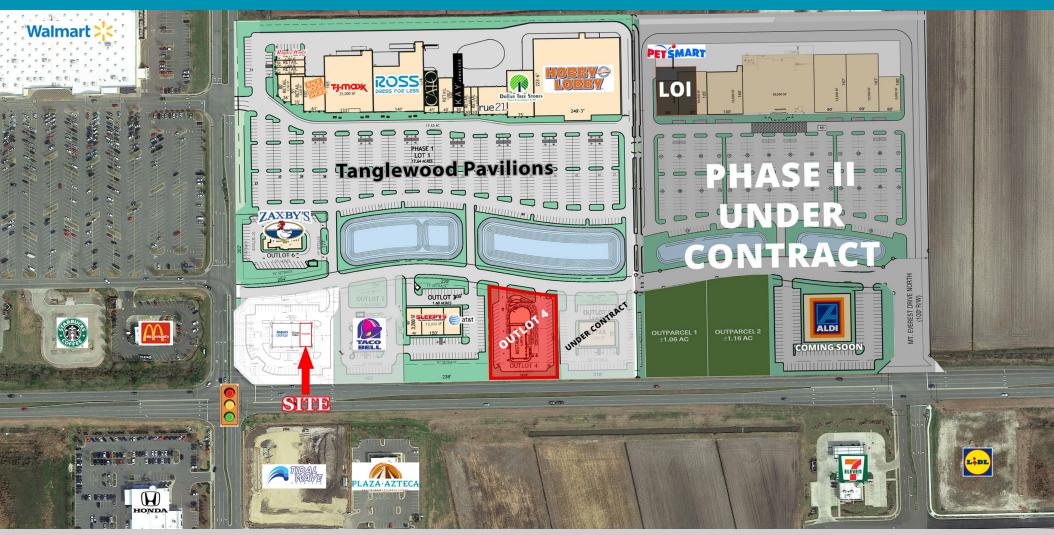

### RETAIL FOR LEASE Tanglewood Outlots

Halstead Boulevard, Elizabeth City, NC

#### **Property Features**

- Up to 2,500 SF available
- Join Aspen Dental & Great Clips
- County Seat/ Regional Draw
- Located at the intersection of US Route 17 Bypass and Halstead Boulevard
- \$34.50 PSF