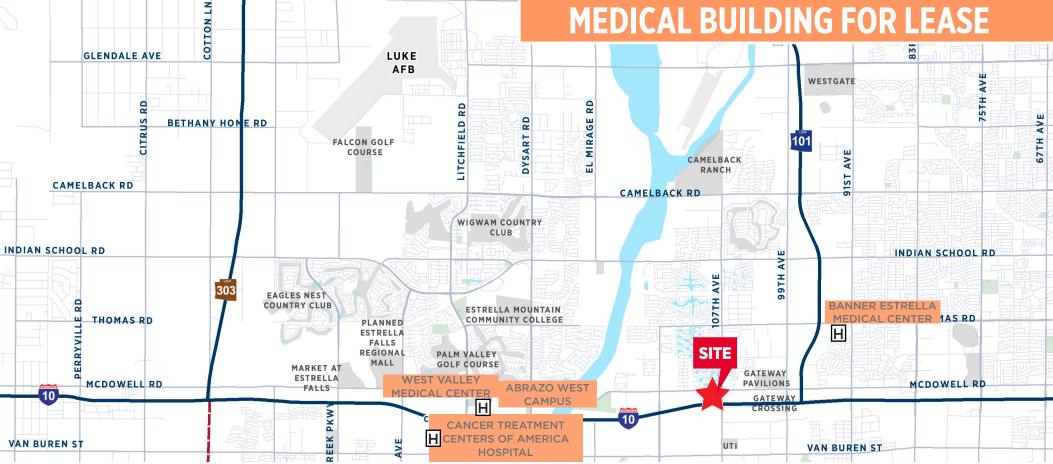

## **Market Overview**

- Strategically located between two growing hospitals -Banner Estrella Medical Center and Abrazo West Campus.
- Easy Freeway access along I-10 @ 107th Avenue or Avondale Blvd.
- Located on the Avondale Health-Tech Corridor.
- Restaurants across the street.
- Hotel amenities within 1 mile.
- Off Campus with no use restrictions.