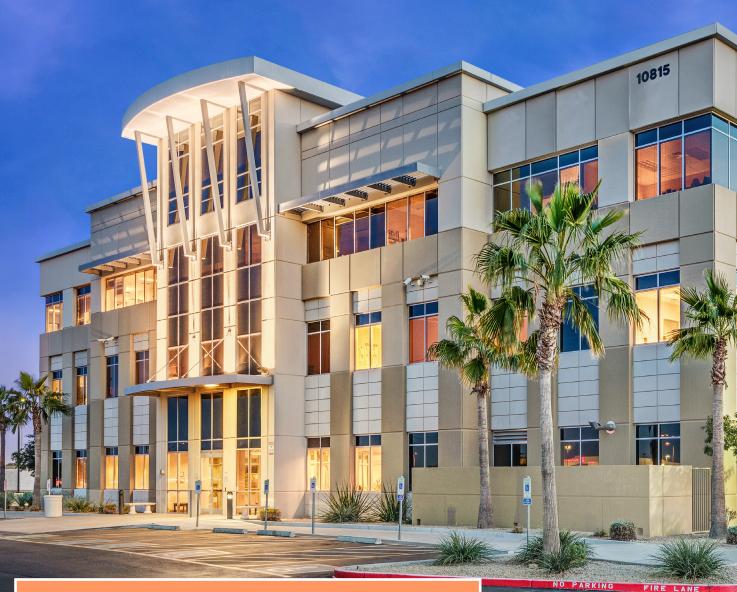

### MEDICAL BUILDING FOR LEASE

10815 W. McDowell Rd., Avondale, AZ 85392

# Physicians Medical Plaza of Avondale

Suite 301 ± 3,720 SF

Physicians Medical Plaza of Avondale is an unrestricted medical office building strategically located between two growing hospital campuses, Banner Estrella and Abrazo West Campus.

#### **Property Overview**

- Built in 2006
- On-Site Out Patient Surgical Center, Imaging and Lab Services
- 61,614 SF Class A Medical Office Building
- 5.0 : 1,000 Parking