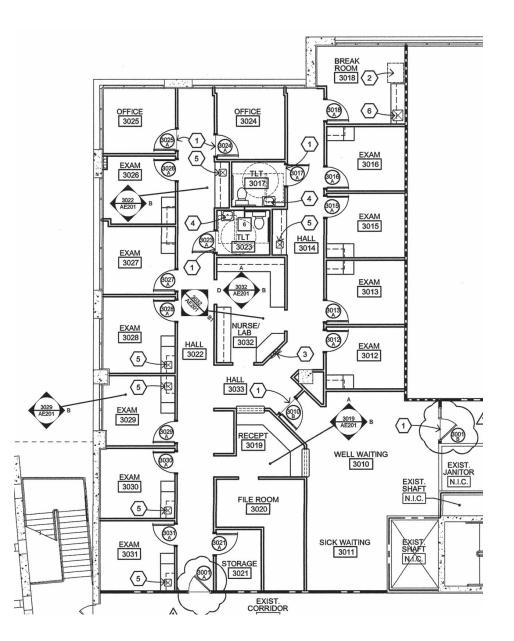

### Space Available

- Suite 301: 3,720 SF
- Asking Rent: Negotiable
- TI Allowance: Negotiable

#### **MEDICAL BUILDING FOR LEASE**

NORTHERN AVE

| Available Suites      |                       |                       |  |
|-----------------------|-----------------------|-----------------------|--|
| 1 <sup>st</sup> Floor | 2 <sup>ND</sup> Floor | 3 <sup>RD</sup> Floor |  |
| FULLY LEASED          | FULLY LEASED          | Suite 301 - 3,720 SF  |  |